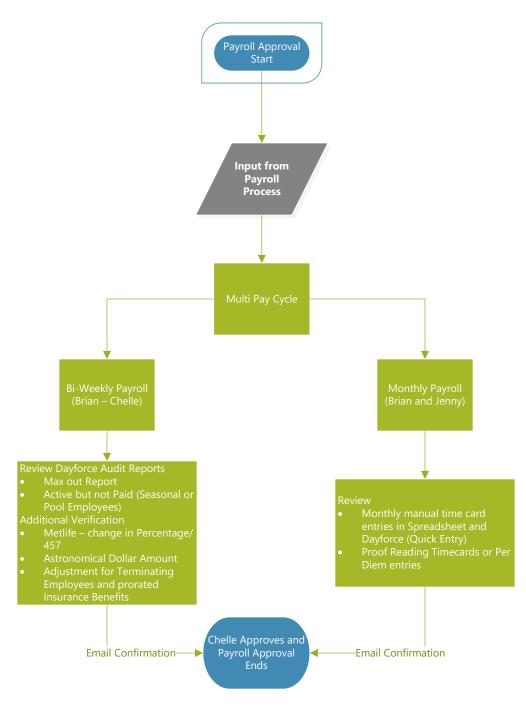

Payroll Approval Workflow

**Post Payroll Activities** 

Payroll Period ends on Saturday 11:59 PM

2 Timecard Revieved and Approved by following Tuesday Noon