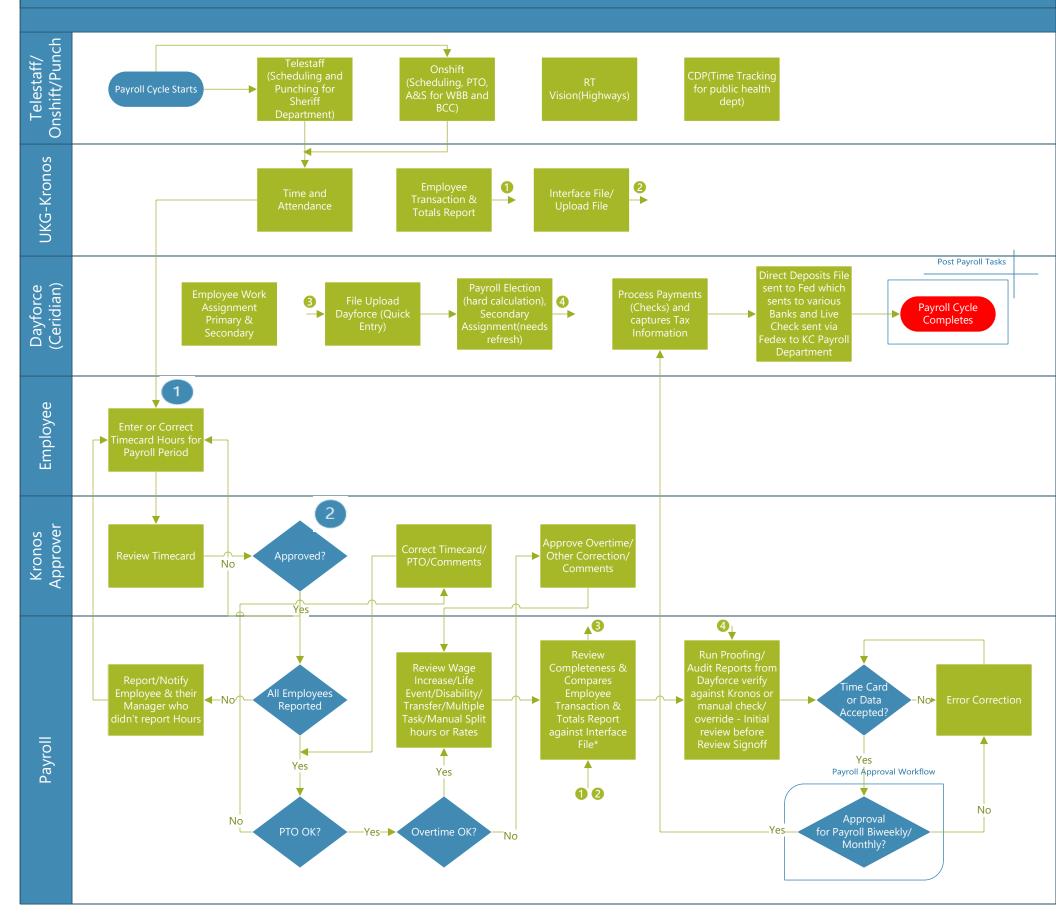

## Payroll Process

Payroll Process Diagram

## Comments

- ✓ Payroll Period ends on Saturday 11:59 PM
- Timecard Reviewed and Approved by following Tuesday Noon
- ✓ Kronos Approver Manager/Supervisor/Director/CIO
- \*From Kronos against Dayforce (Quick Entry)
- ✓ Monthly Payroll Manual entry in Dayforce quick entry (Timesheet or Spreadsheet)
- Refer Payroll Approval Workflow for Biweekly/Monthly Approval process
- ✓ Post Payroll Tasks performed after Payroll Cycle completes