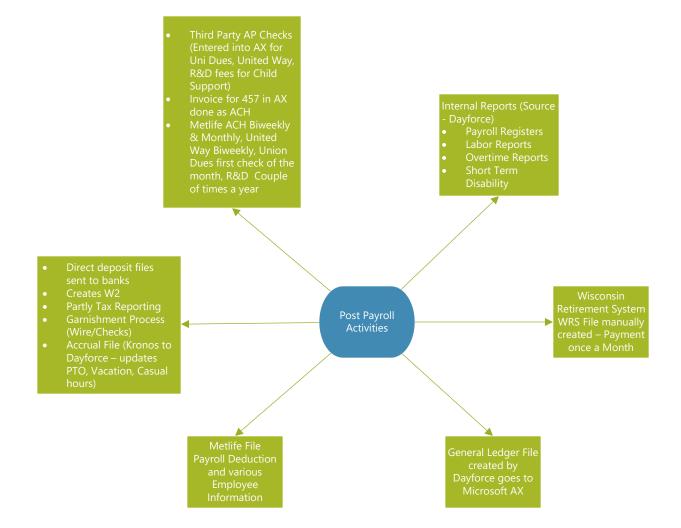

Payroll Approval Workflow

**Post Payroll Activities** 

Payroll Period ends on Saturday 11:59 PM

2 Timecard Revieved and Approved by following Tuesday Noon