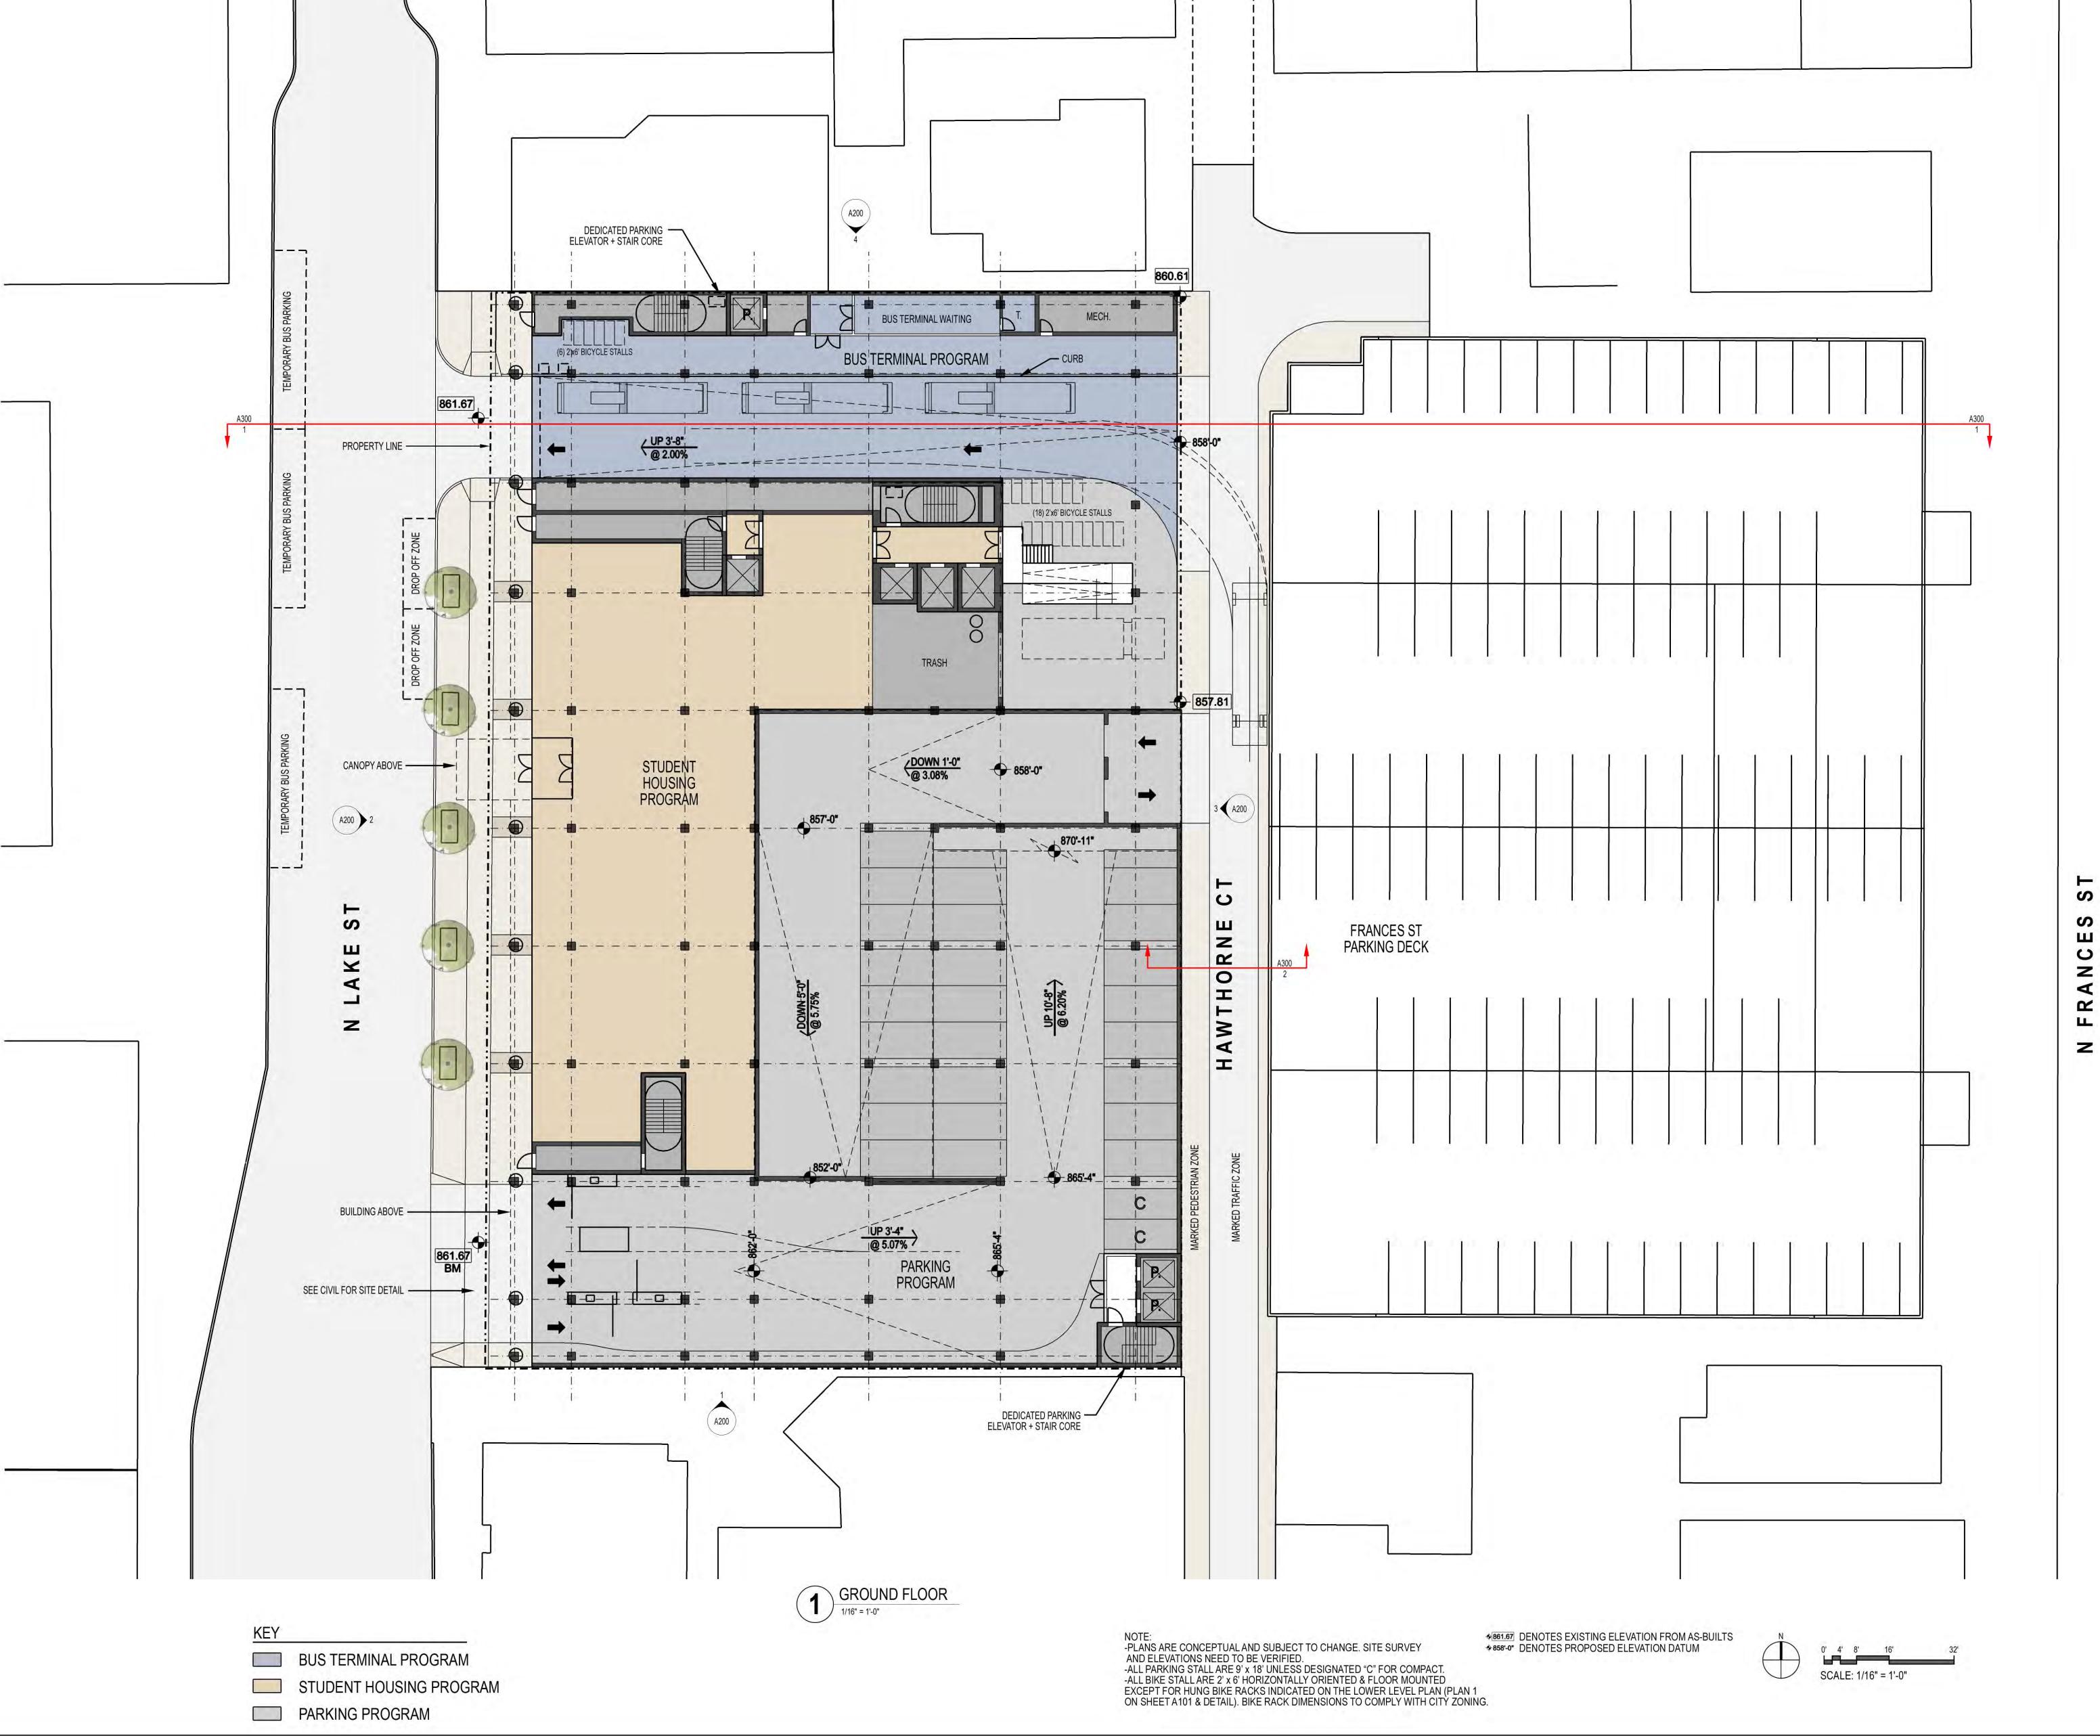

9/26/2022

720448-01

9/26/2022

BUS TERMINAL PROGRAM

PARKING PROGRAM

STUDENT HOUSING PROGRAM

◆861.67 DENOTES EXISTING ELEVATION FROM AS-BUILTS ◆858'-0\* DENOTES PROPOSED ELEVATION DATUM

-PLANS ARE CONCEPTUAL AND SUBJECT TO CHANGE. SITE SURVEY

-ALL PARKING STALL ARE 9' x 18' UNLESS DESIGNATED "C" FOR COMPACT.

-ALL BIKE STALL ARE 2' x 6' HORIZONTALLY ORIENTED & FLOOR MOUNTED

EXCEPT FOR HUNG BIKE RACKS INDICATED ON THE LOWER LEVEL PLAN (PLAN 1 ON SHEET A101 & DETAIL). BIKE RACK DIMENSIONS TO COMPLY WITH CITY ZONING.

AND ELEVATIONS NEED TO BE VERIFIED.

SCALE: 1/16" = 1'-0"

BUS TERMINAL PROGRAM

PARKING PROGRAM

STUDENT HOUSING PROGRAM

◆861.67 DENOTES EXISTING ELEVATION FROM AS-BUILTS ◆858'-0\* DENOTES PROPOSED ELEVATION DATUM

-PLANS ARE CONCEPTUAL AND SUBJECT TO CHANGE. SITE SURVEY

-ALL PARKING STALL ARE 9' x 18' UNLESS DESIGNATED "C" FOR COMPACT.
-ALL BIKE STALL ARE 2' x 6' HORIZONTALLY ORIENTED & FLOOR MOUNTED

EXCEPT FOR HUNG BIKE RACKS INDICATED ON THE LOWER LEVEL PLAN (PLAN 1 ON SHEET A101 & DETAIL). BIKE RACK DIMENSIONS TO COMPLY WITH CITY ZONING.