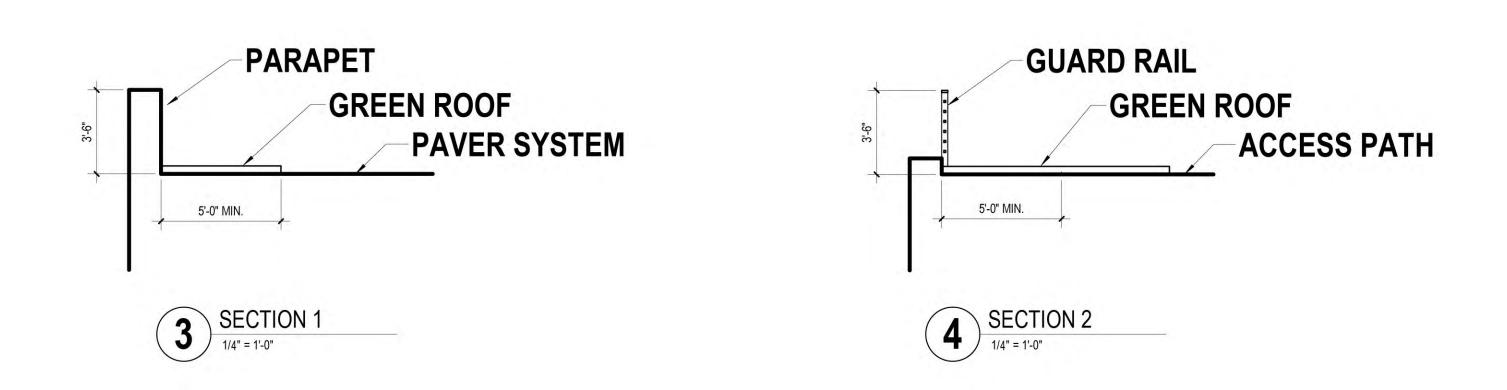

MOUNTED

EXCEPT FOR HUNG BIKE RACKS INDICATED ON THE LOWER LEVEL PLAN (PLAN 1 ON SHEET A101 & DETAIL). BIKE RACK DIMENSIONS TO COMPLY WITH CITY ZONING.

AND ELEVATIONS NEED TO BE VERIFIED.

SCALE: 1/16" = 1'-0"





BUS TERMINAL PROGRAM

PARKING PROGRAM

STUDENT HOUSING PROGRAM



◆861.67 DENOTES EXISTING ELEVATION FROM AS-BUILTS ◆858'-0\* DENOTES PROPOSED ELEVATION DATUM

-PLANS ARE CONCEPTUAL AND SUBJECT TO CHANGE. SITE SURVEY

-ALL PARKING STALL ARE 9' x 18' UNLESS DESIGNATED "C" FOR COMPACT.
-ALL BIKE STALL ARE 2' x 6' HORIZONTALLY ORIENTED & FLOOR MOUNTED

EXCEPT FOR HUNG BIKE RACKS INDICATED ON THE LOWER LEVEL PLAN (PLAN 1 ON SHEET A101 & DETAIL). BIKE RACK DIMENSIONS TO COMPLY WITH CITY ZONING.

AND ELEVATIONS NEED TO BE VERIFIED.

A103

720448-01

9/26/2022

SCALE: 1/16" = 1'-0"





BUS TERMINAL PROGRAM

PARKING PROGRAM

STUDENT HOUSING PROGRAM



NOTE: -PLANS ARE CONCEPTUAL AND SUBJECT TO CHANGE. SITE SURVEY AND ELEVATIONS NEED TO BE VERIFIED. -ALL PARKING STALL ARE 9' x 18' UNLESS DESIGNATED "C" FOR COMPACT.
-ALL BIKE STALL ARE 2' x 6' HORIZONTALLY ORIENTED & FLOOR MOUNTED EXCEPT FOR HUNG BIKE RACKS INDICATED ON THE LOWER LEVEL PLAN (PLAN 1 ON SHEET A101 & DETAIL). BIKE RACK DIMENSIONS TO COMPLY WITH CITY ZONING.







A104

720448-01

9/26/2022