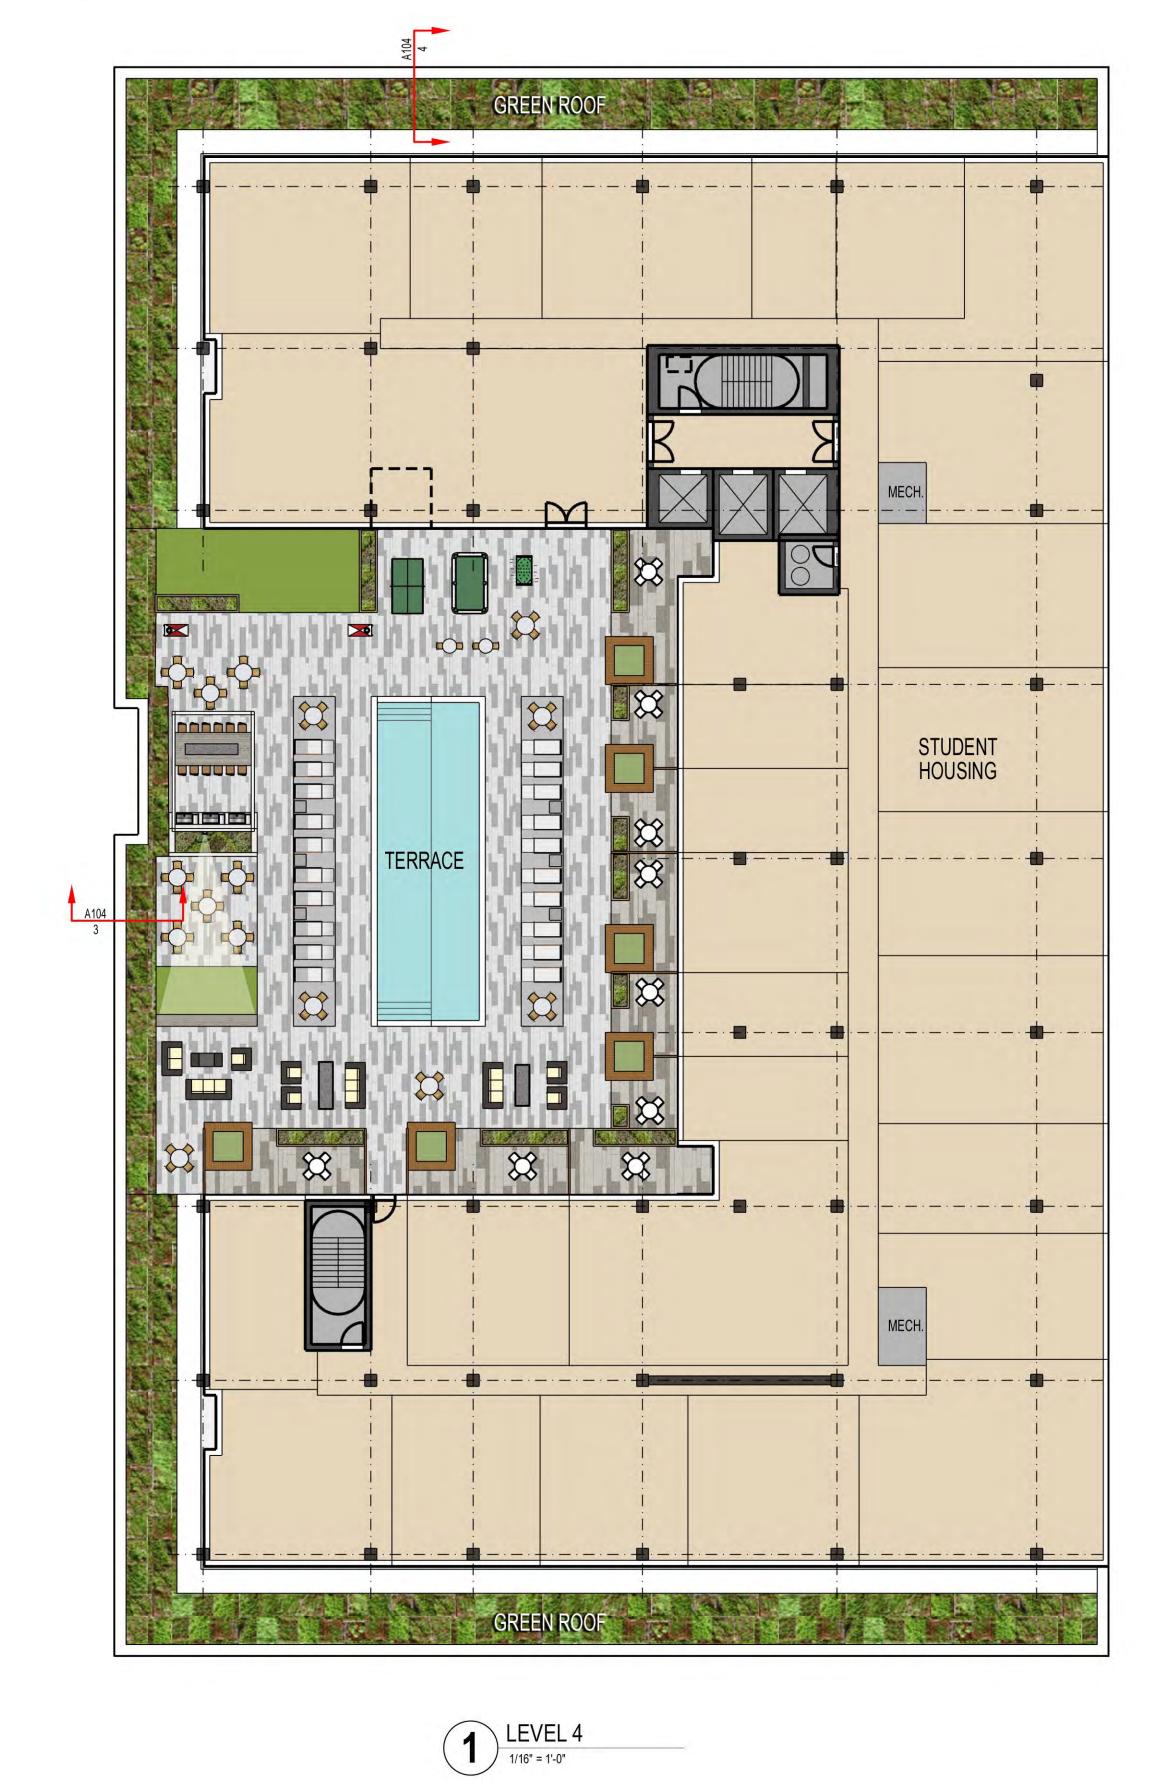

AND ELEVATIONS NEED TO BE VERIFIED.

A103

720448-01

9/26/2022

SCALE: 1/16" = 1'-0"

BUS TERMINAL PROGRAM

PARKING PROGRAM

STUDENT HOUSING PROGRAM

NOTE: -PLANS ARE CONCEPTUAL AND SUBJECT TO CHANGE. SITE SURVEY AND ELEVATIONS NEED TO BE VERIFIED. -ALL PARKING STALL ARE 9' x 18' UNLESS DESIGNATED "C" FOR COMPACT.
-ALL BIKE STALL ARE 2' x 6' HORIZONTALLY ORIENTED & FLOOR MOUNTED EXCEPT FOR HUNG BIKE RACKS INDICATED ON THE LOWER LEVEL PLAN (PLAN 1 ON SHEET A101 & DETAIL). BIKE RACK DIMENSIONS TO COMPLY WITH CITY ZONING.

A104

720448-01

9/26/2022