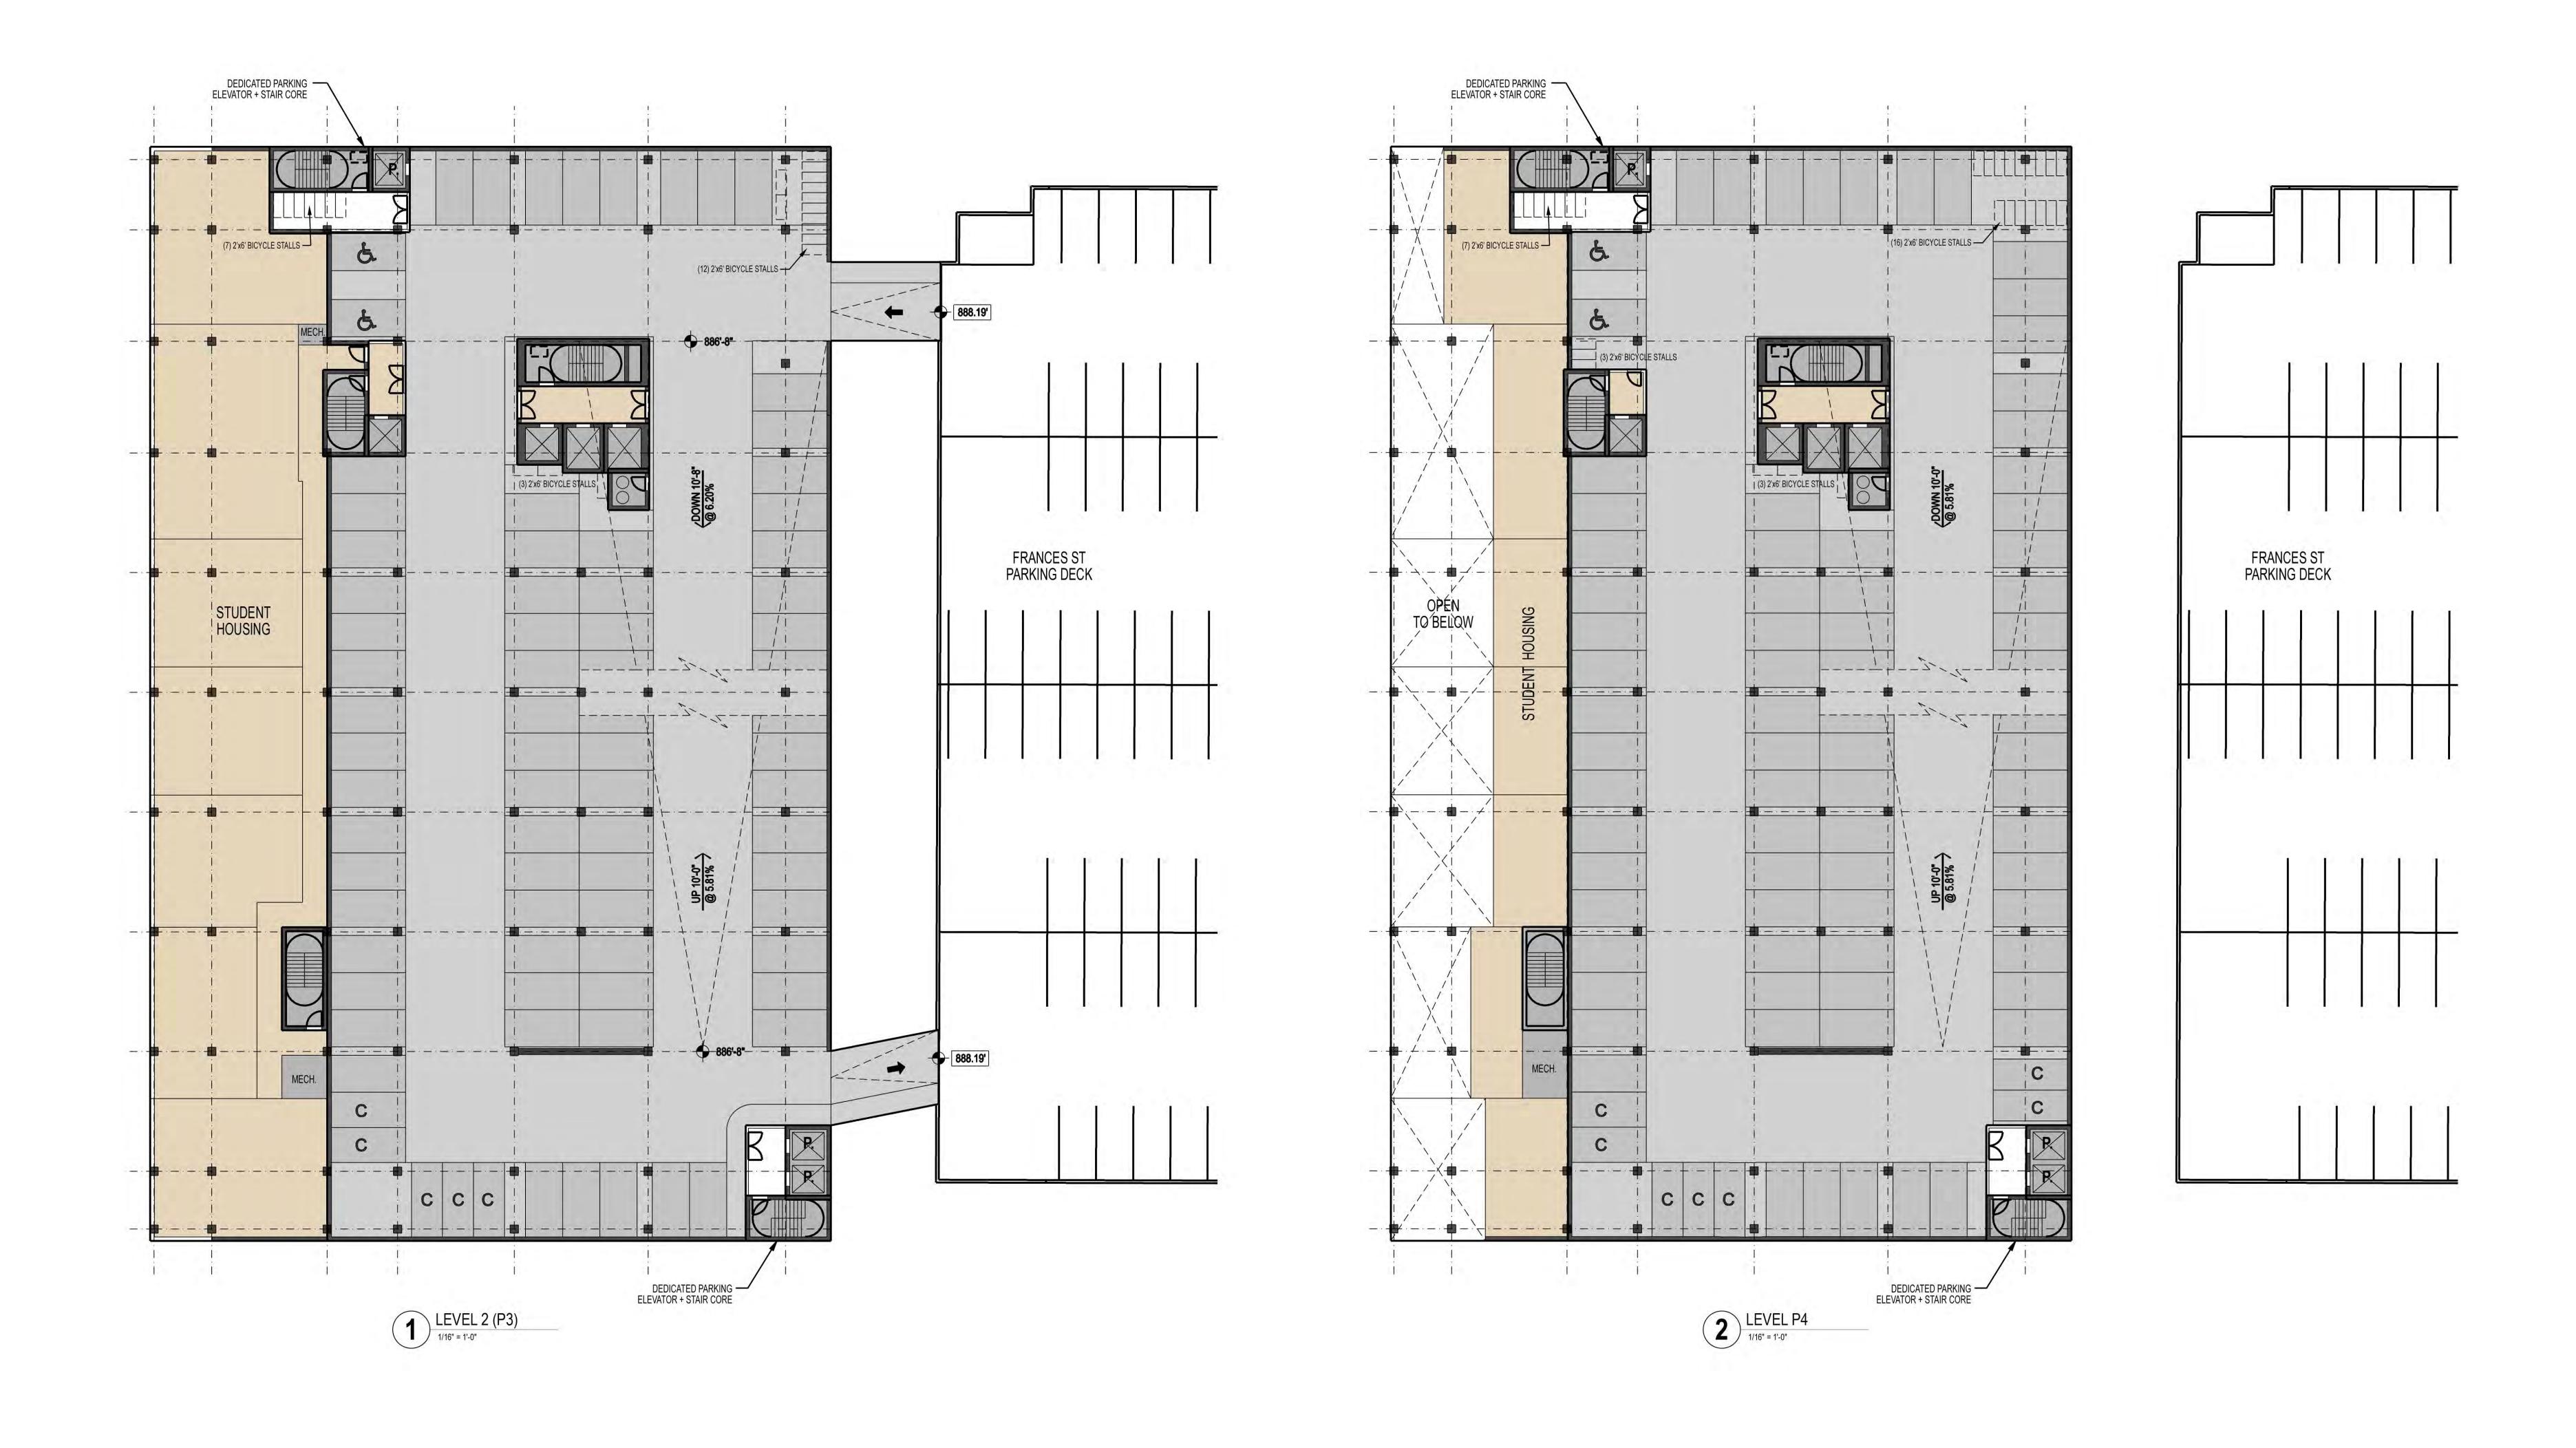

NOTE: -PLANS ARE CONCEPTUAL AND SUBJECT TO CHANGE. SITE SURVEY AND ELEVATIONS NEED TO BE VERIFIED. -ALL PARKING STALL ARE 9' x 18' UNLESS DESIGNATED "C" FOR COMPACT.
-ALL BIKE STALL ARE 2' x 6' HORIZONTALLY ORIENTED & FLOOR MOUNTED EXCEPT FOR HUNG BIKE RACKS INDICATED ON THE LOWER LEVEL PLAN (PLAN 1 ON SHEET A101 & DETAIL). BIKE RACK DIMENSIONS TO COMPLY WITH CITY ZONING.

A104

720448-01

9/26/2022