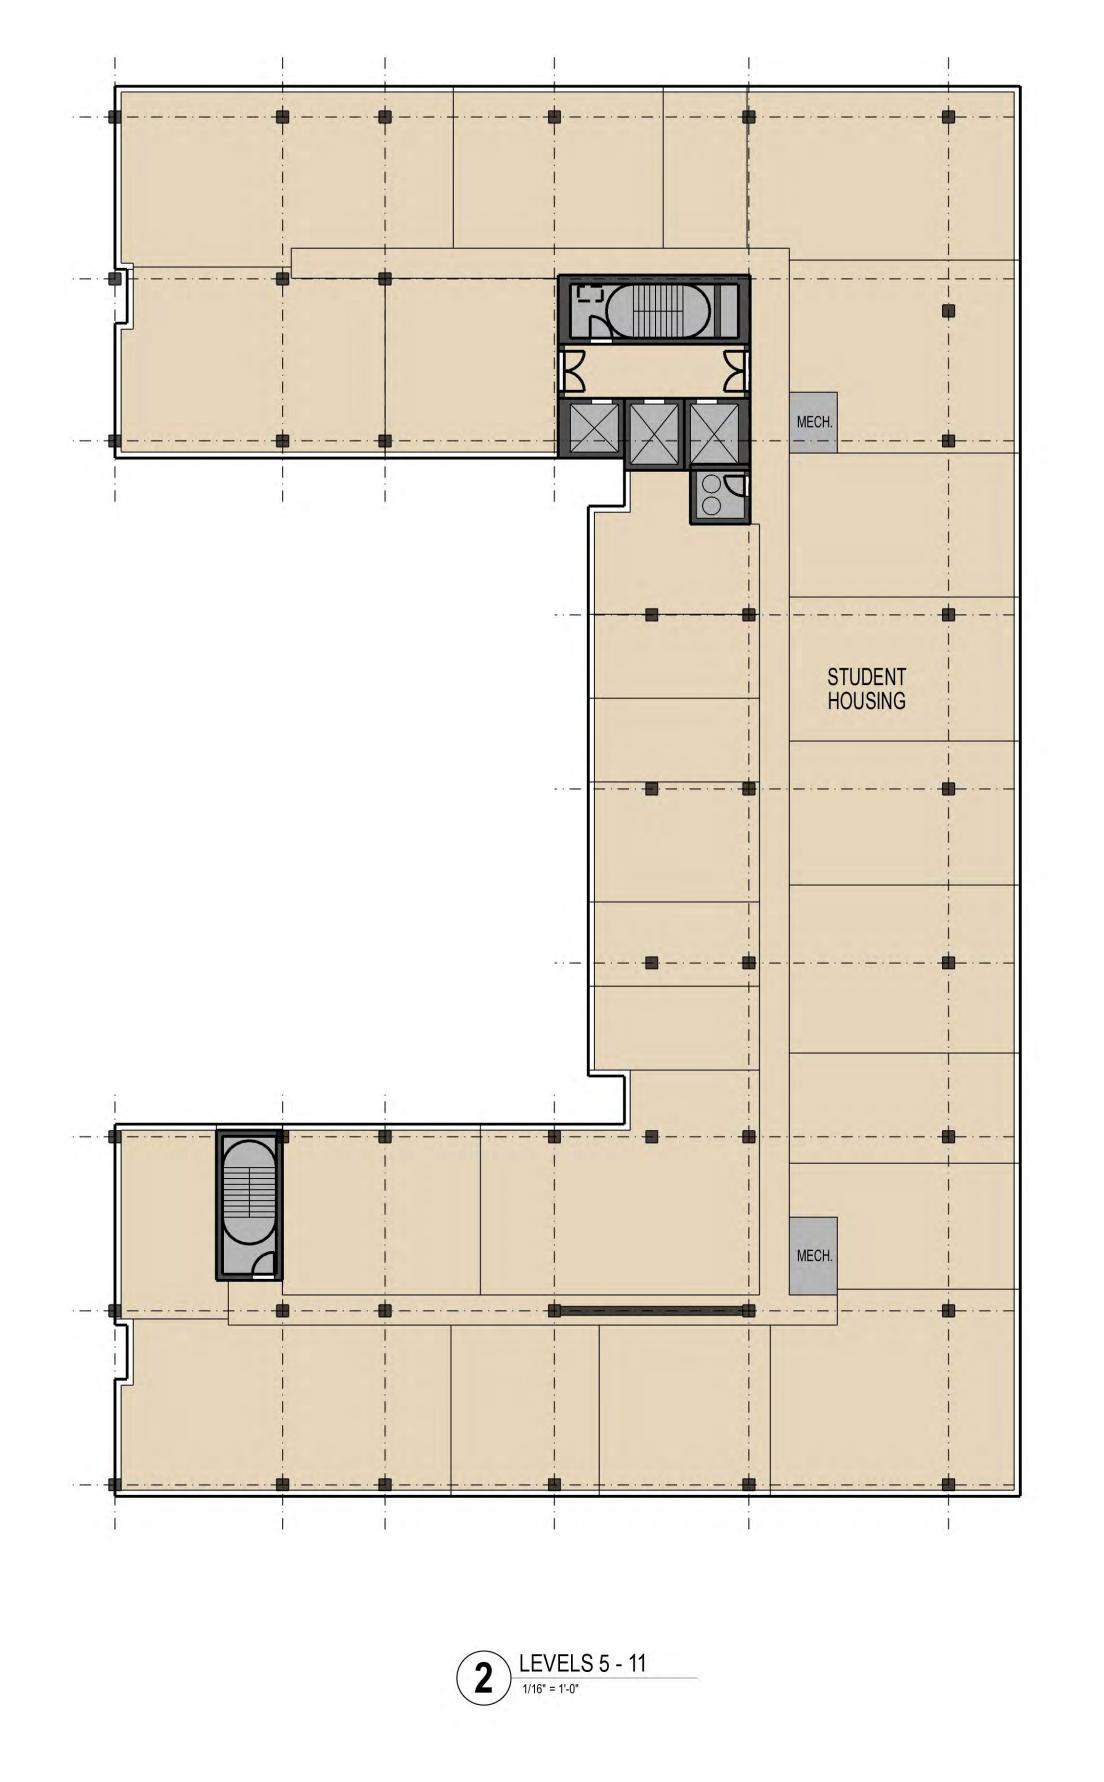

NOTE: -PLANS ARE CONCEPTUAL AND SUBJECT TO CHANGE. SITE SURVEY AND ELEVATIONS NEED TO BE VERIFIED. -ALL PARKING STALL ARE 9' x 18' UNLESS DESIGNATED "C" FOR COMPACT.
-ALL BIKE STALL ARE 2' x 6' HORIZONTALLY ORIENTED & FLOOR MOUNTED EXCEPT FOR HUNG BIKE RACKS INDICATED ON THE LOWER LEVEL PLAN (PLAN 1 ON SHEET A101 & DETAIL). BIKE RACK DIMENSIONS TO COMPLY WITH CITY ZONING.