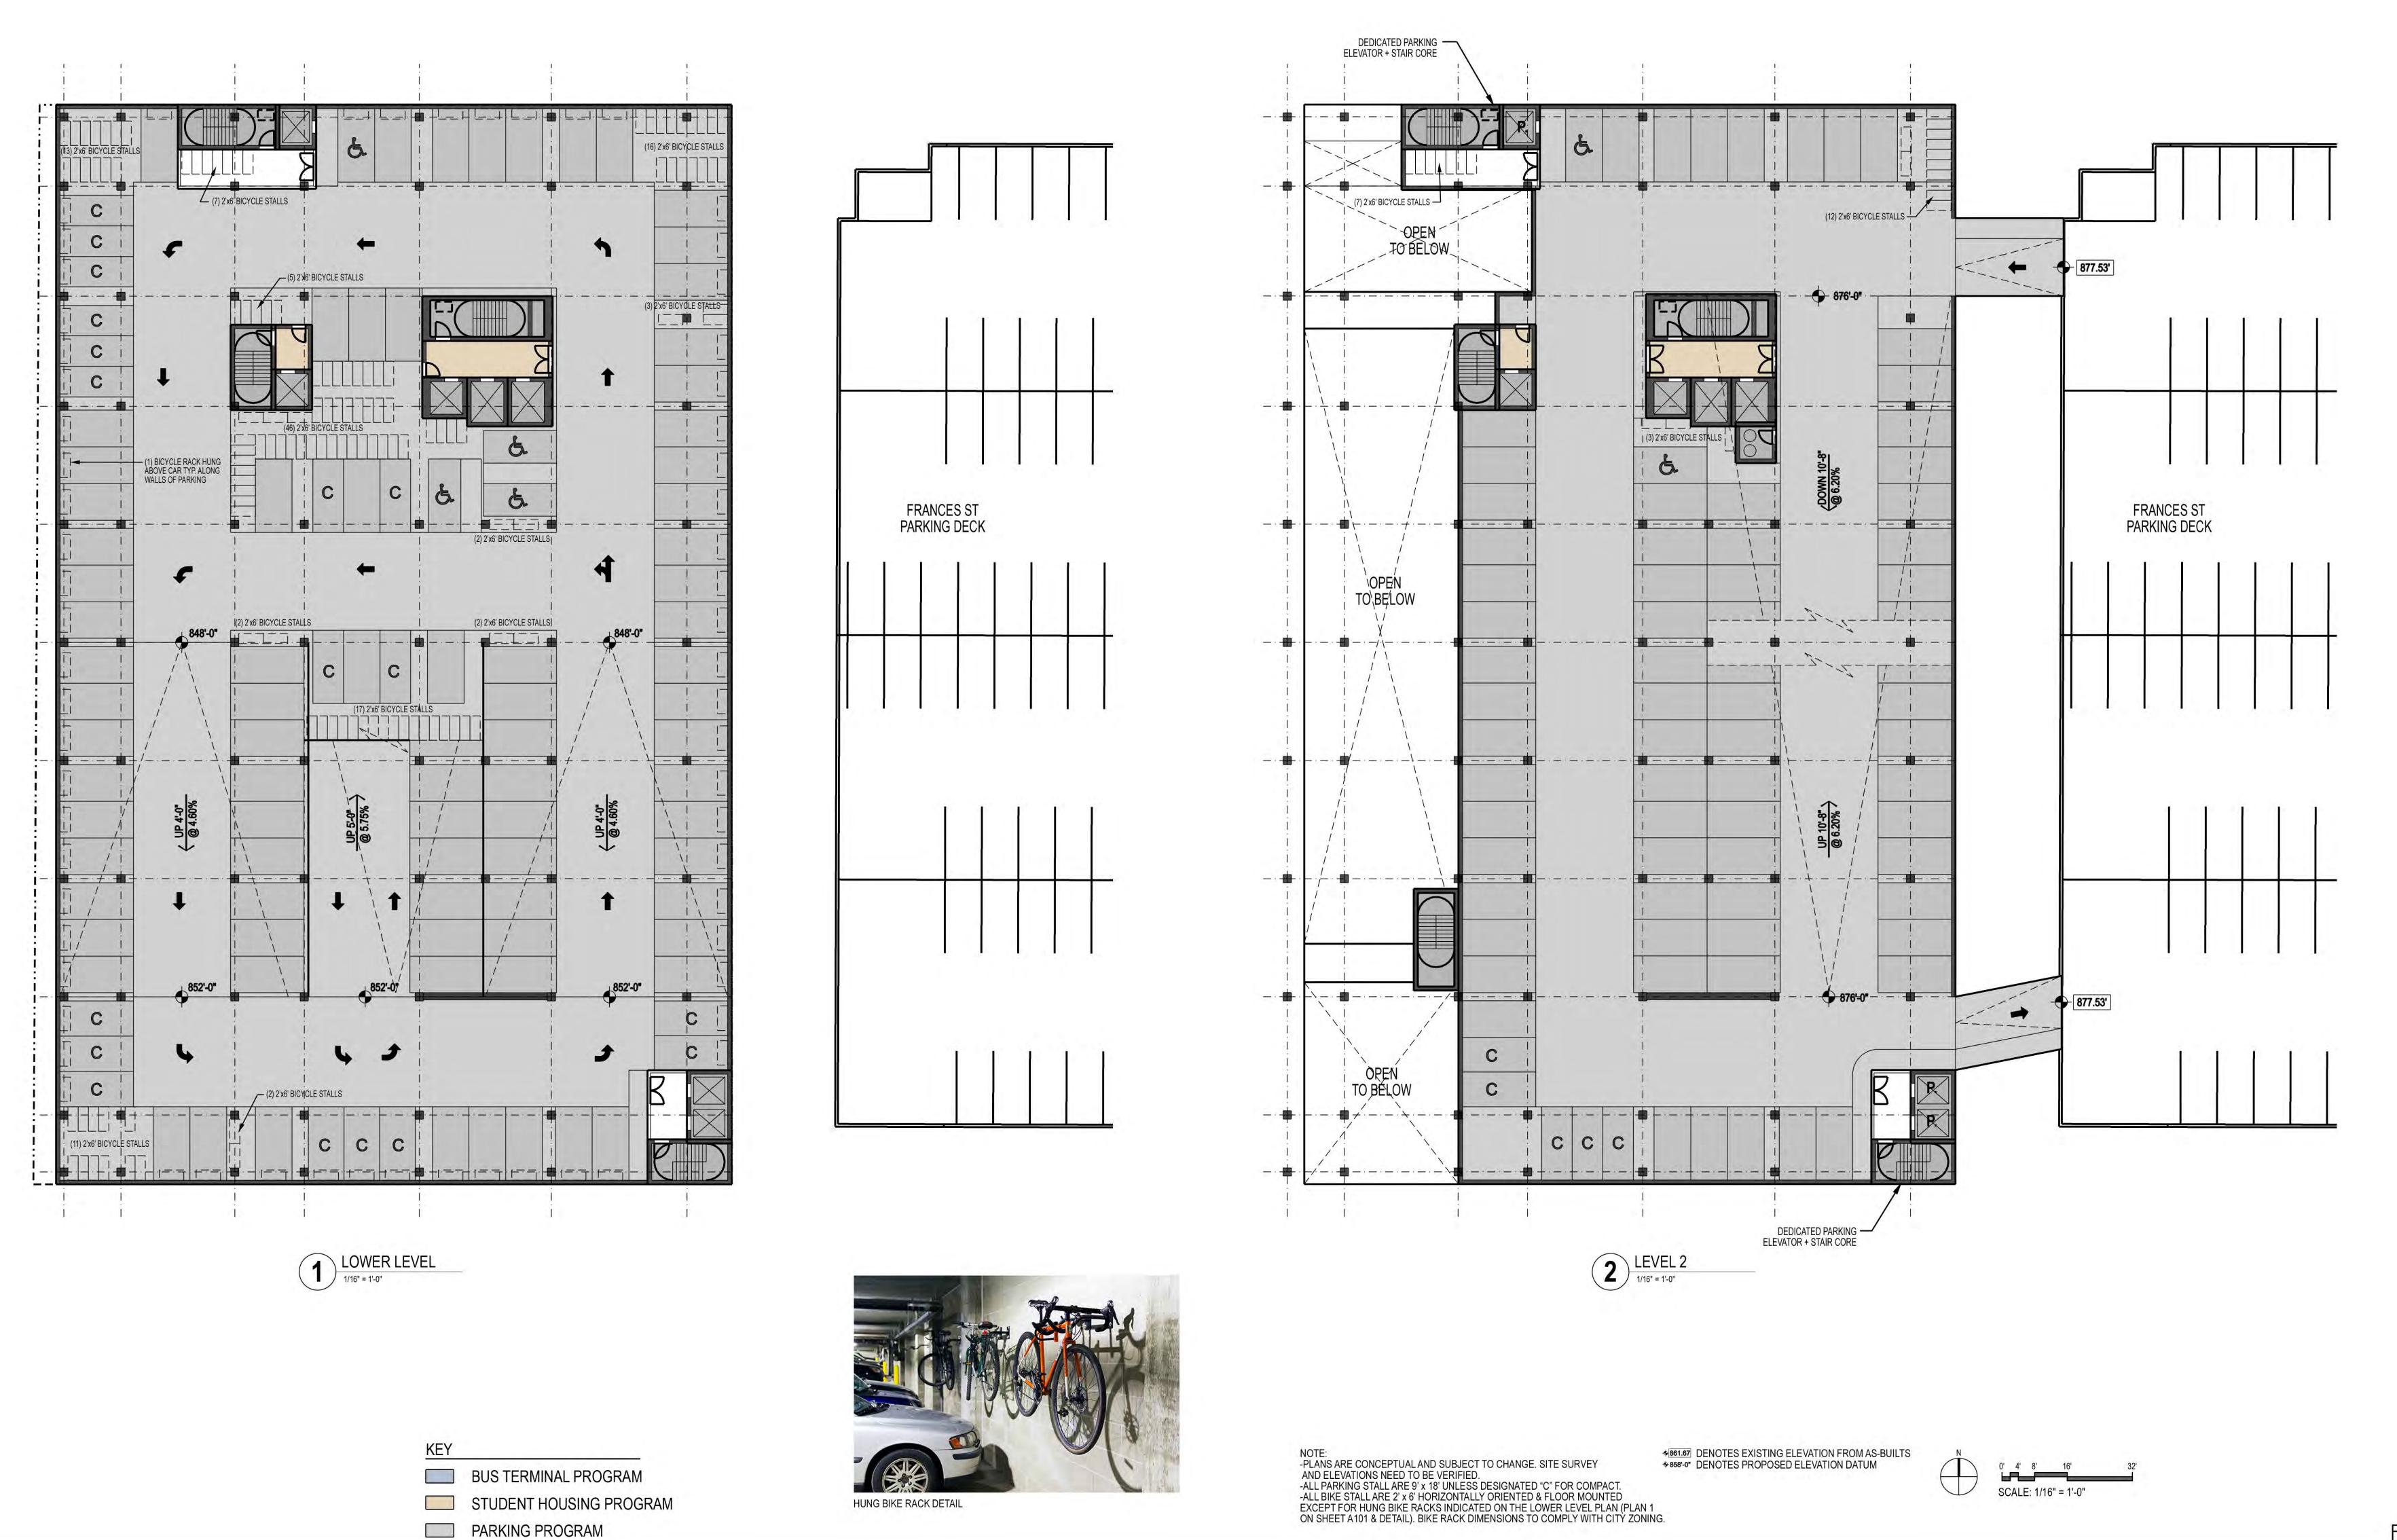

AND ELEVATIONS NEED TO BE VERIFIED.

SCALE: 1/16" = 1'-0"

BUS TERMINAL PROGRAM

PARKING PROGRAM

STUDENT HOUSING PROGRAM

◆861.67 DENOTES EXISTING ELEVATION FROM AS-BUILTS ◆858'-0\* DENOTES PROPOSED ELEVATION DATUM

-PLANS ARE CONCEPTUAL AND SUBJECT TO CHANGE. SITE SURVEY

-ALL PARKING STALL ARE 9' x 18' UNLESS DESIGNATED "C" FOR COMPACT.
-ALL BIKE STALL ARE 2' x 6' HORIZONTALLY ORIENTED & FLOOR MOUNTED

EXCEPT FOR HUNG BIKE RACKS INDICATED ON THE LOWER LEVEL PLAN (PLAN 1 ON SHEET A101 & DETAIL). BIKE RACK DIMENSIONS TO COMPLY WITH CITY ZONING.

AND ELEVATIONS NEED TO BE VERIFIED.

A103

720448-01

9/26/2022

SCALE: 1/16" = 1'-0"

BUS TERMINAL PROGRAM

PARKING PROGRAM

STUDENT HOUSING PROGRAM

NOTE: -PLANS ARE CONCEPTUAL AND SUBJECT TO CHANGE. SITE SURVEY AND ELEVATIONS NEED TO BE VERIFIED. -ALL PARKING STALL ARE 9' x 18' UNLESS DESIGNATED "C" FOR COMPACT.
-ALL BIKE STALL ARE 2' x 6' HORIZONTALLY ORIENTED & FLOOR MOUNTED EXCEPT FOR HUNG BIKE RACKS INDICATED ON THE LOWER LEVEL PLAN (PLAN 1 ON SHEET A101 & DETAIL). BIKE RACK DIMENSIONS TO COMPLY WITH CITY ZONING.