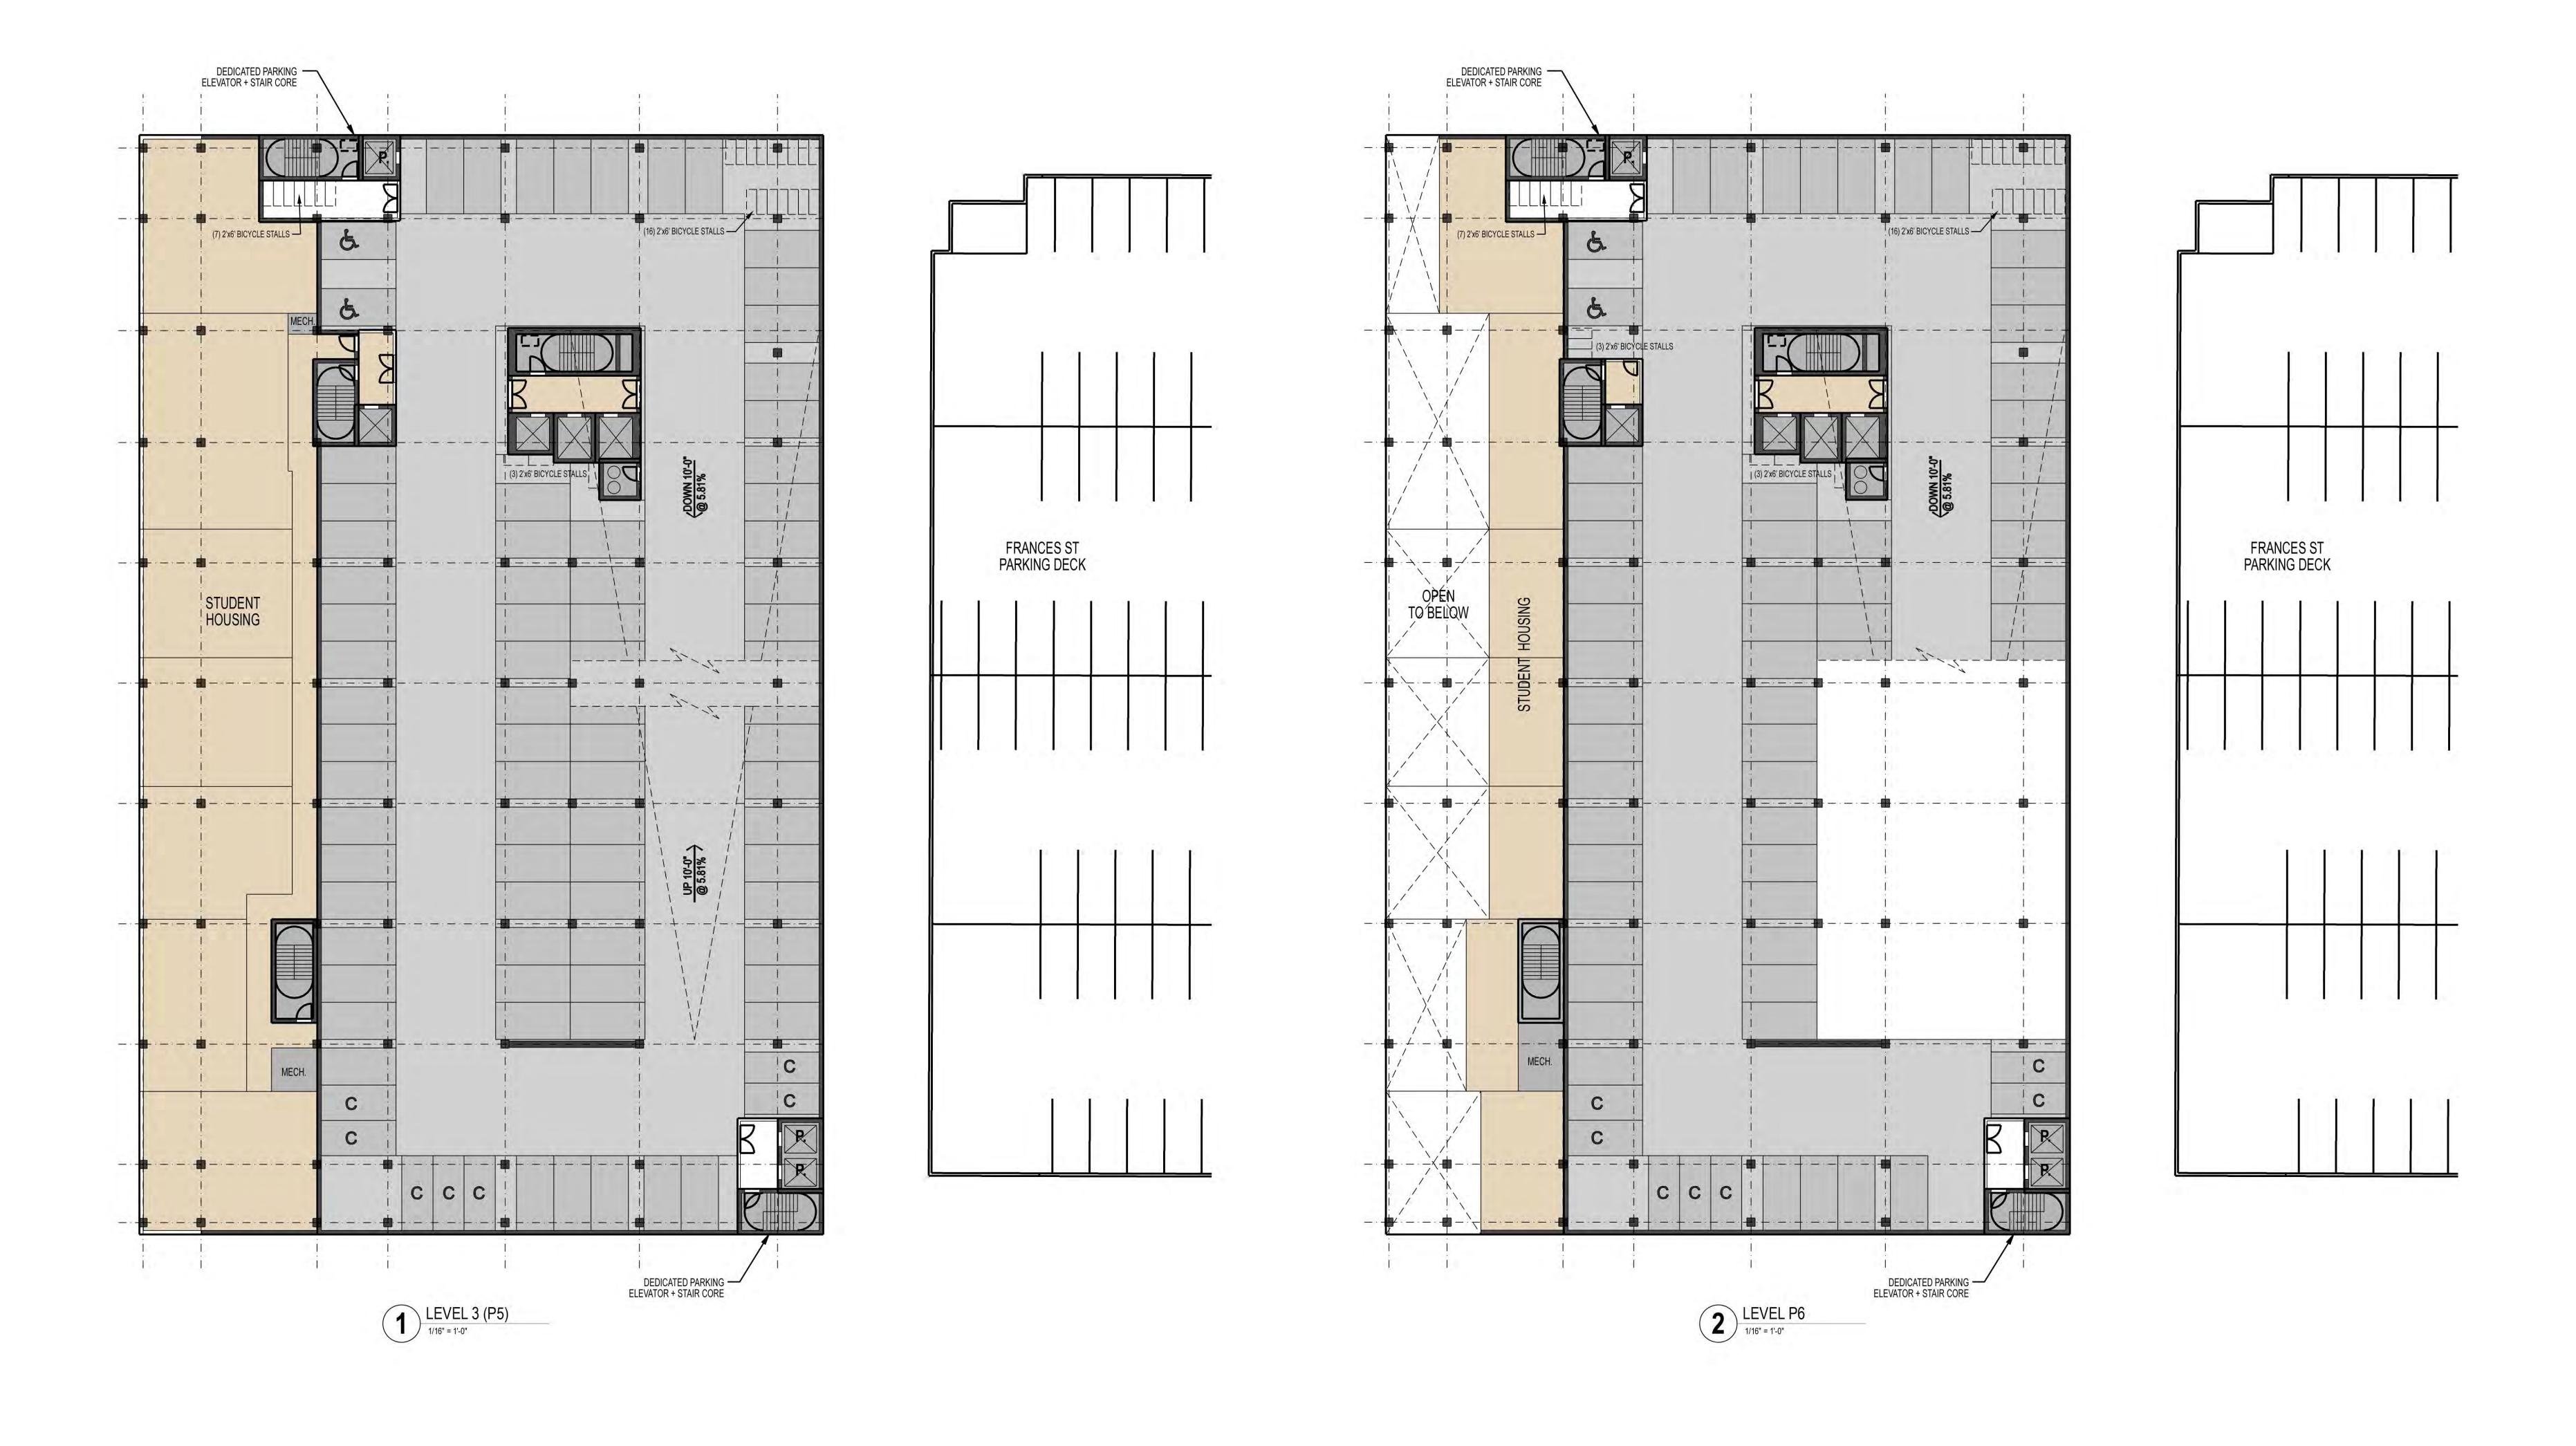

9/26/2022

720448-01

9/26/2022

BUS TERMINAL PROGRAM

PARKING PROGRAM

STUDENT HOUSING PROGRAM

◆861.67 DENOTES EXISTING ELEVATION FROM AS-BUILTS ◆858'-0\* DENOTES PROPOSED ELEVATION DATUM

-PLANS ARE CONCEPTUAL AND SUBJECT TO CHANGE. SITE SURVEY

-ALL PARKING STALL ARE 9' x 18' UNLESS DESIGNATED "C" FOR COMPACT.

-ALL BIKE STALL ARE 2' x 6' HORIZONTALLY ORIENTED & FLOOR MOUNTED

EXCEPT FOR HUNG BIKE RACKS INDICATED ON THE LOWER LEVEL PLAN (PLAN 1 ON SHEET A101 & DETAIL). BIKE RACK DIMENSIONS TO COMPLY WITH CITY ZONING.

AND ELEVATIONS NEED TO BE VERIFIED.

SCALE: 1/16" = 1'-0"

BUS TERMINAL PROGRAM

PARKING PROGRAM

STUDENT HOUSING PROGRAM

◆861.67 DENOTES EXISTING ELEVATION FROM AS-BUILTS ◆858'-0\* DENOTES PROPOSED ELEVATION DATUM

-PLANS ARE CONCEPTUAL AND SUBJECT TO CHANGE. SITE SURVEY

-ALL PARKING STALL ARE 9' x 18' UNLESS DESIGNATED "C" FOR COMPACT.
-ALL BIKE STALL ARE 2' x 6' HORIZONTALLY ORIENTED & FLOOR MOUNTED

EXCEPT FOR HUNG BIKE RACKS INDICATED ON THE LOWER LEVEL PLAN (PLAN 1 ON SHEET A101 & DETAIL). BIKE RACK DIMENSIONS TO COMPLY WITH CITY ZONING.