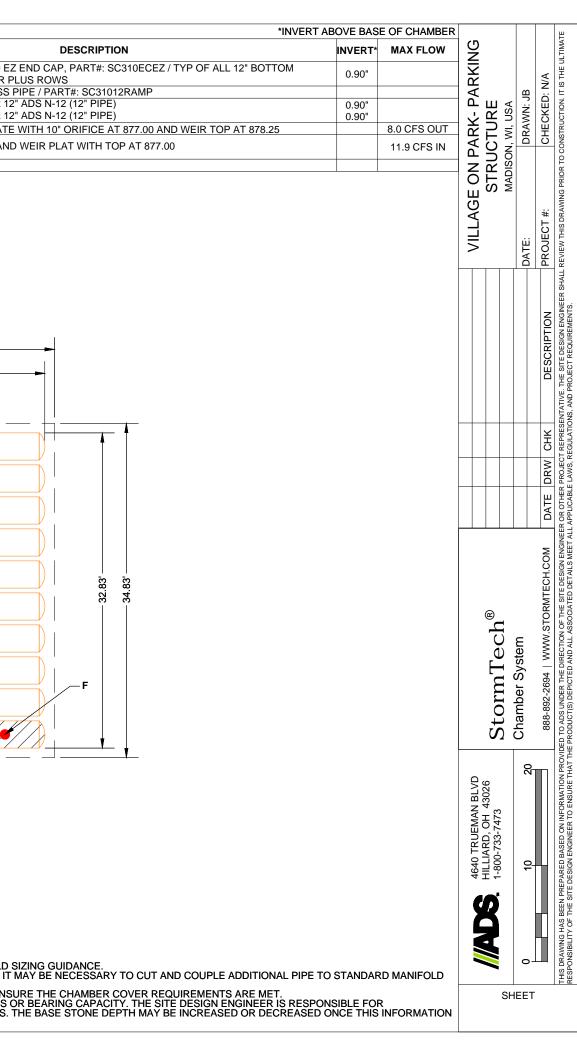

HE SITE DESIGN

ORM CATCH IT" INSERTS DURING CONSTRUCTION FOR ALL INLETS TO PROTECT THE SUBSURFACE ROM CONSTRUCTION SITE RUNOFF.

### UIPMENT

E INSTALLED IN ACCORDANCE WITH THE "STORMTECH SC-310/SC-740/DC-780 CONSTRUCTION GUIDE". TOVER SC-310 & SC-740 CHAMBERS IS LIMITED:

TRUCKS, OR EXCAVATORS ARE ALLOWED UNTIL PROPER FILL DEPTHS ARE REACHED IN ACCORDANCE 740/DC-780 CONSTRUCTION GUIDE". N EQUIPMENT CAN BE FOUND IN THE "STORMTECH SC-310/SC-740/DC-780 CONSTRUCTION GUIDE". MATERIALS OVER THE CHAMBERS IS REQUIRED FOR DUMP TRUCK TRAVEL OR DUMPING.

E BETWEEN THE ROWS OF CHAMBERS MAY CAUSE DAMAGE TO THE CHAMBERS AND IS NOT AN ERS DAMAGED BY THE "DUMP AND PUSH" METHOD ARE NOT COVERED UNDER THE STORMTECH

I ANY QUESTIONS ON INSTALLATION REQUIREMENTS OR WEIGHT LIMITS FOR CONSTRUCTION EQUIPMENT.



3







| INC | <u>JIE3</u>                                                                                                                                    |
|-----|------------------------------------------------------------------------------------------------------------------------------------------------|
| 1.  | INSPECT EVERY 6 MONTHS DURING THE FIRST YEAR OF OPERATION. ADJUST THE INSP<br>OBSERVATIONS OF SEDIMENT ACCUMULATION AND HIGH WATER ELEVATIONS. |
| 2.  | CONDUCT JETTING AND VACTORING ANNUALLY OR WHEN INSPECTION SHOWS THAT MA                                                                        |
|     |                                                                                                                                                |

4





10461/\_2110461