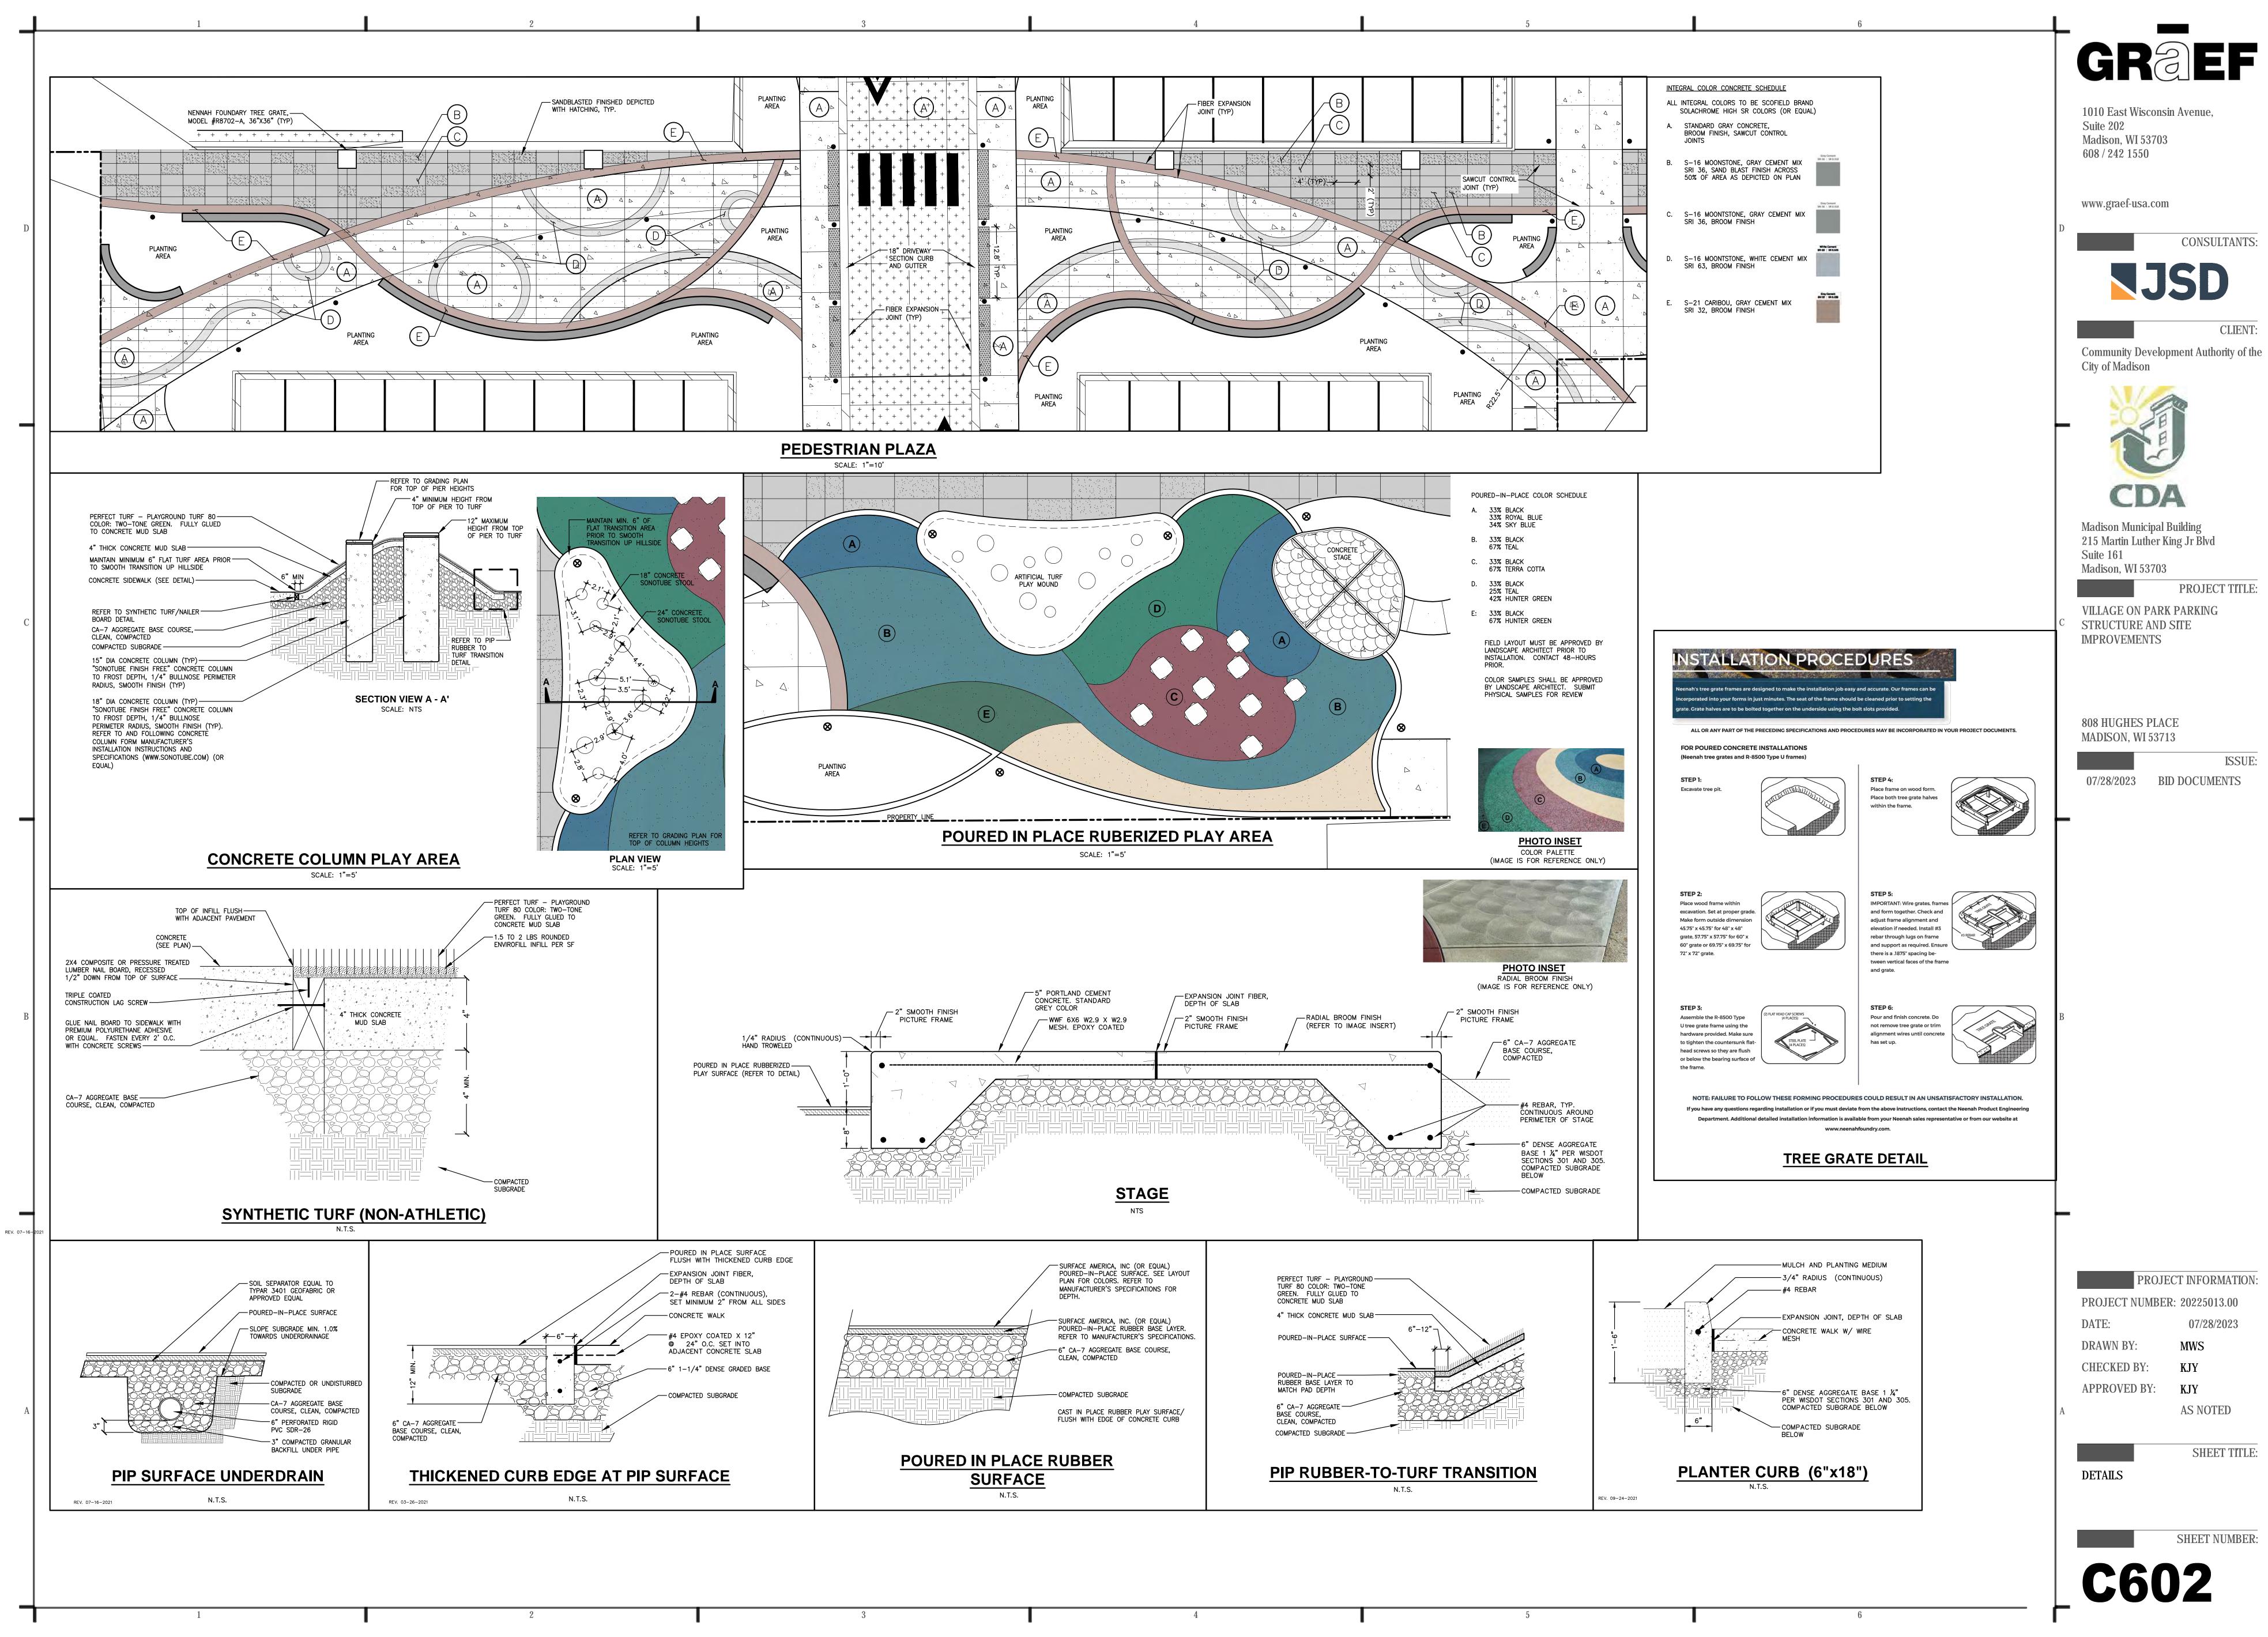

EXSTORM PURE INLET BASKET WITH OIL AND GREASE POUCH

#2 – 48" MANHOLE WITH 3' SUMP

#3 - 48" MANHOLE WITH 3' SUMP AND 6-MODULE UPFLO FILTER BY HYDRO

INTERNATIONAL. MANHOLE RIM TO BE POSITIONED OUT OF CURB LINE #4 – 5' STORM MANHOLE WITH 4' SUMP, OIL AND GREASE BAFFLE (SNOUT BY

BMP INC. MODEL 18R OR EQU.), AND ONE (1) BIO-SKIRT BY BMP INC. OR EQU.. MANHOLE RIM TO BE POSITIONED OUTSIDE OF SIDEWALK.

#5 - 12 MODULE UPFLO FILTER VAULT. OPEN GRATE TO RECEIVE FLEXSTORM PURE INLET BASKET WITH OIL AND GREASE POUCH

#6 - WEIR PLATE WITH 10" ORIFICE AT 877.00 AND TOP OF WEIR AT 878.25

#7 – 2' SUMP AND WEIR PLATE WITH TOP AT 877.00











112110461\\_2110461 - Parking StructurelDWG\Civil Sheets/21-10461 C600 - Details.dwg Layout: C601 User: kyeska Plotted: Jul 24, 2023 - 5:06p

\_\_\_\_

4





|   | PROJECT INFORMATION