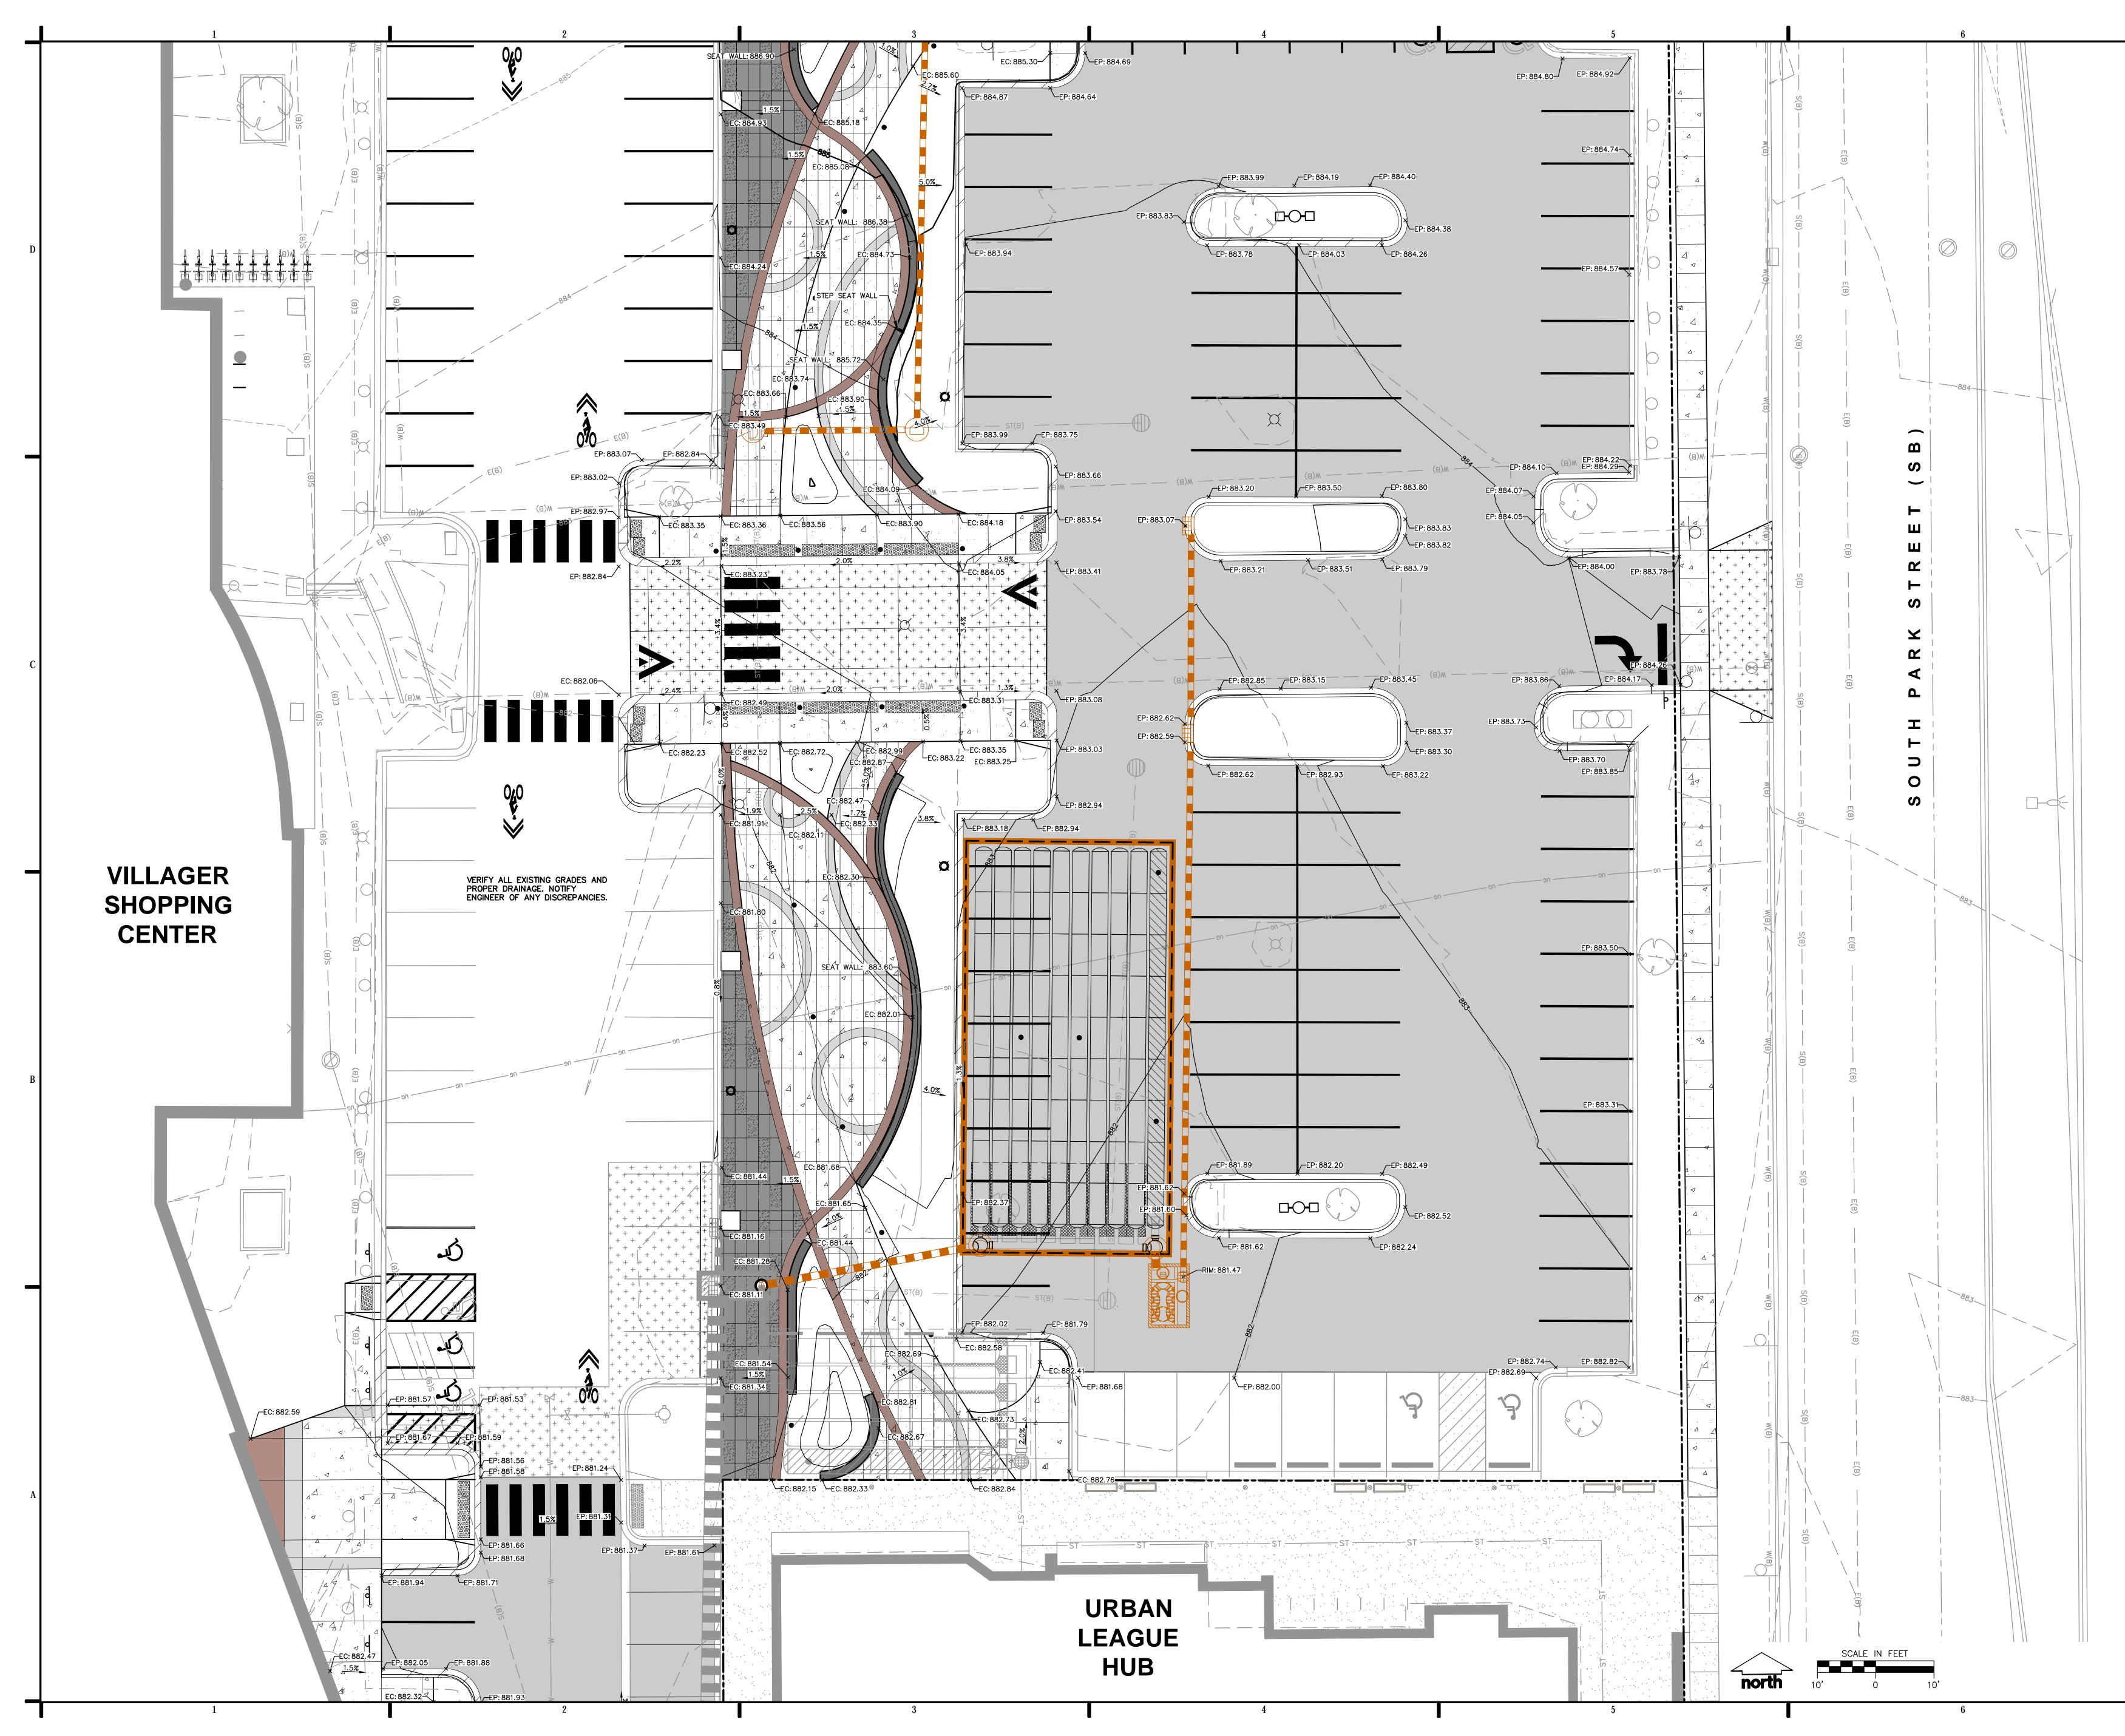

# VILLAGE ON PARK PARKING STRUCTURE AND SITE IMPROVEMENTS FOR THE **COMMUNITY DEVELOPMENT AUTHORITY OF THE CITY OF MADISON 808 HUGHES PLACE, MADISON WI 53713** PROJECT DESCRIPTION: SIX-LEVEL, 295 STALL PARKING GARAGE WITH SITE IMPROVEMENTS **BID DOCUMENTS 07-28-2023**