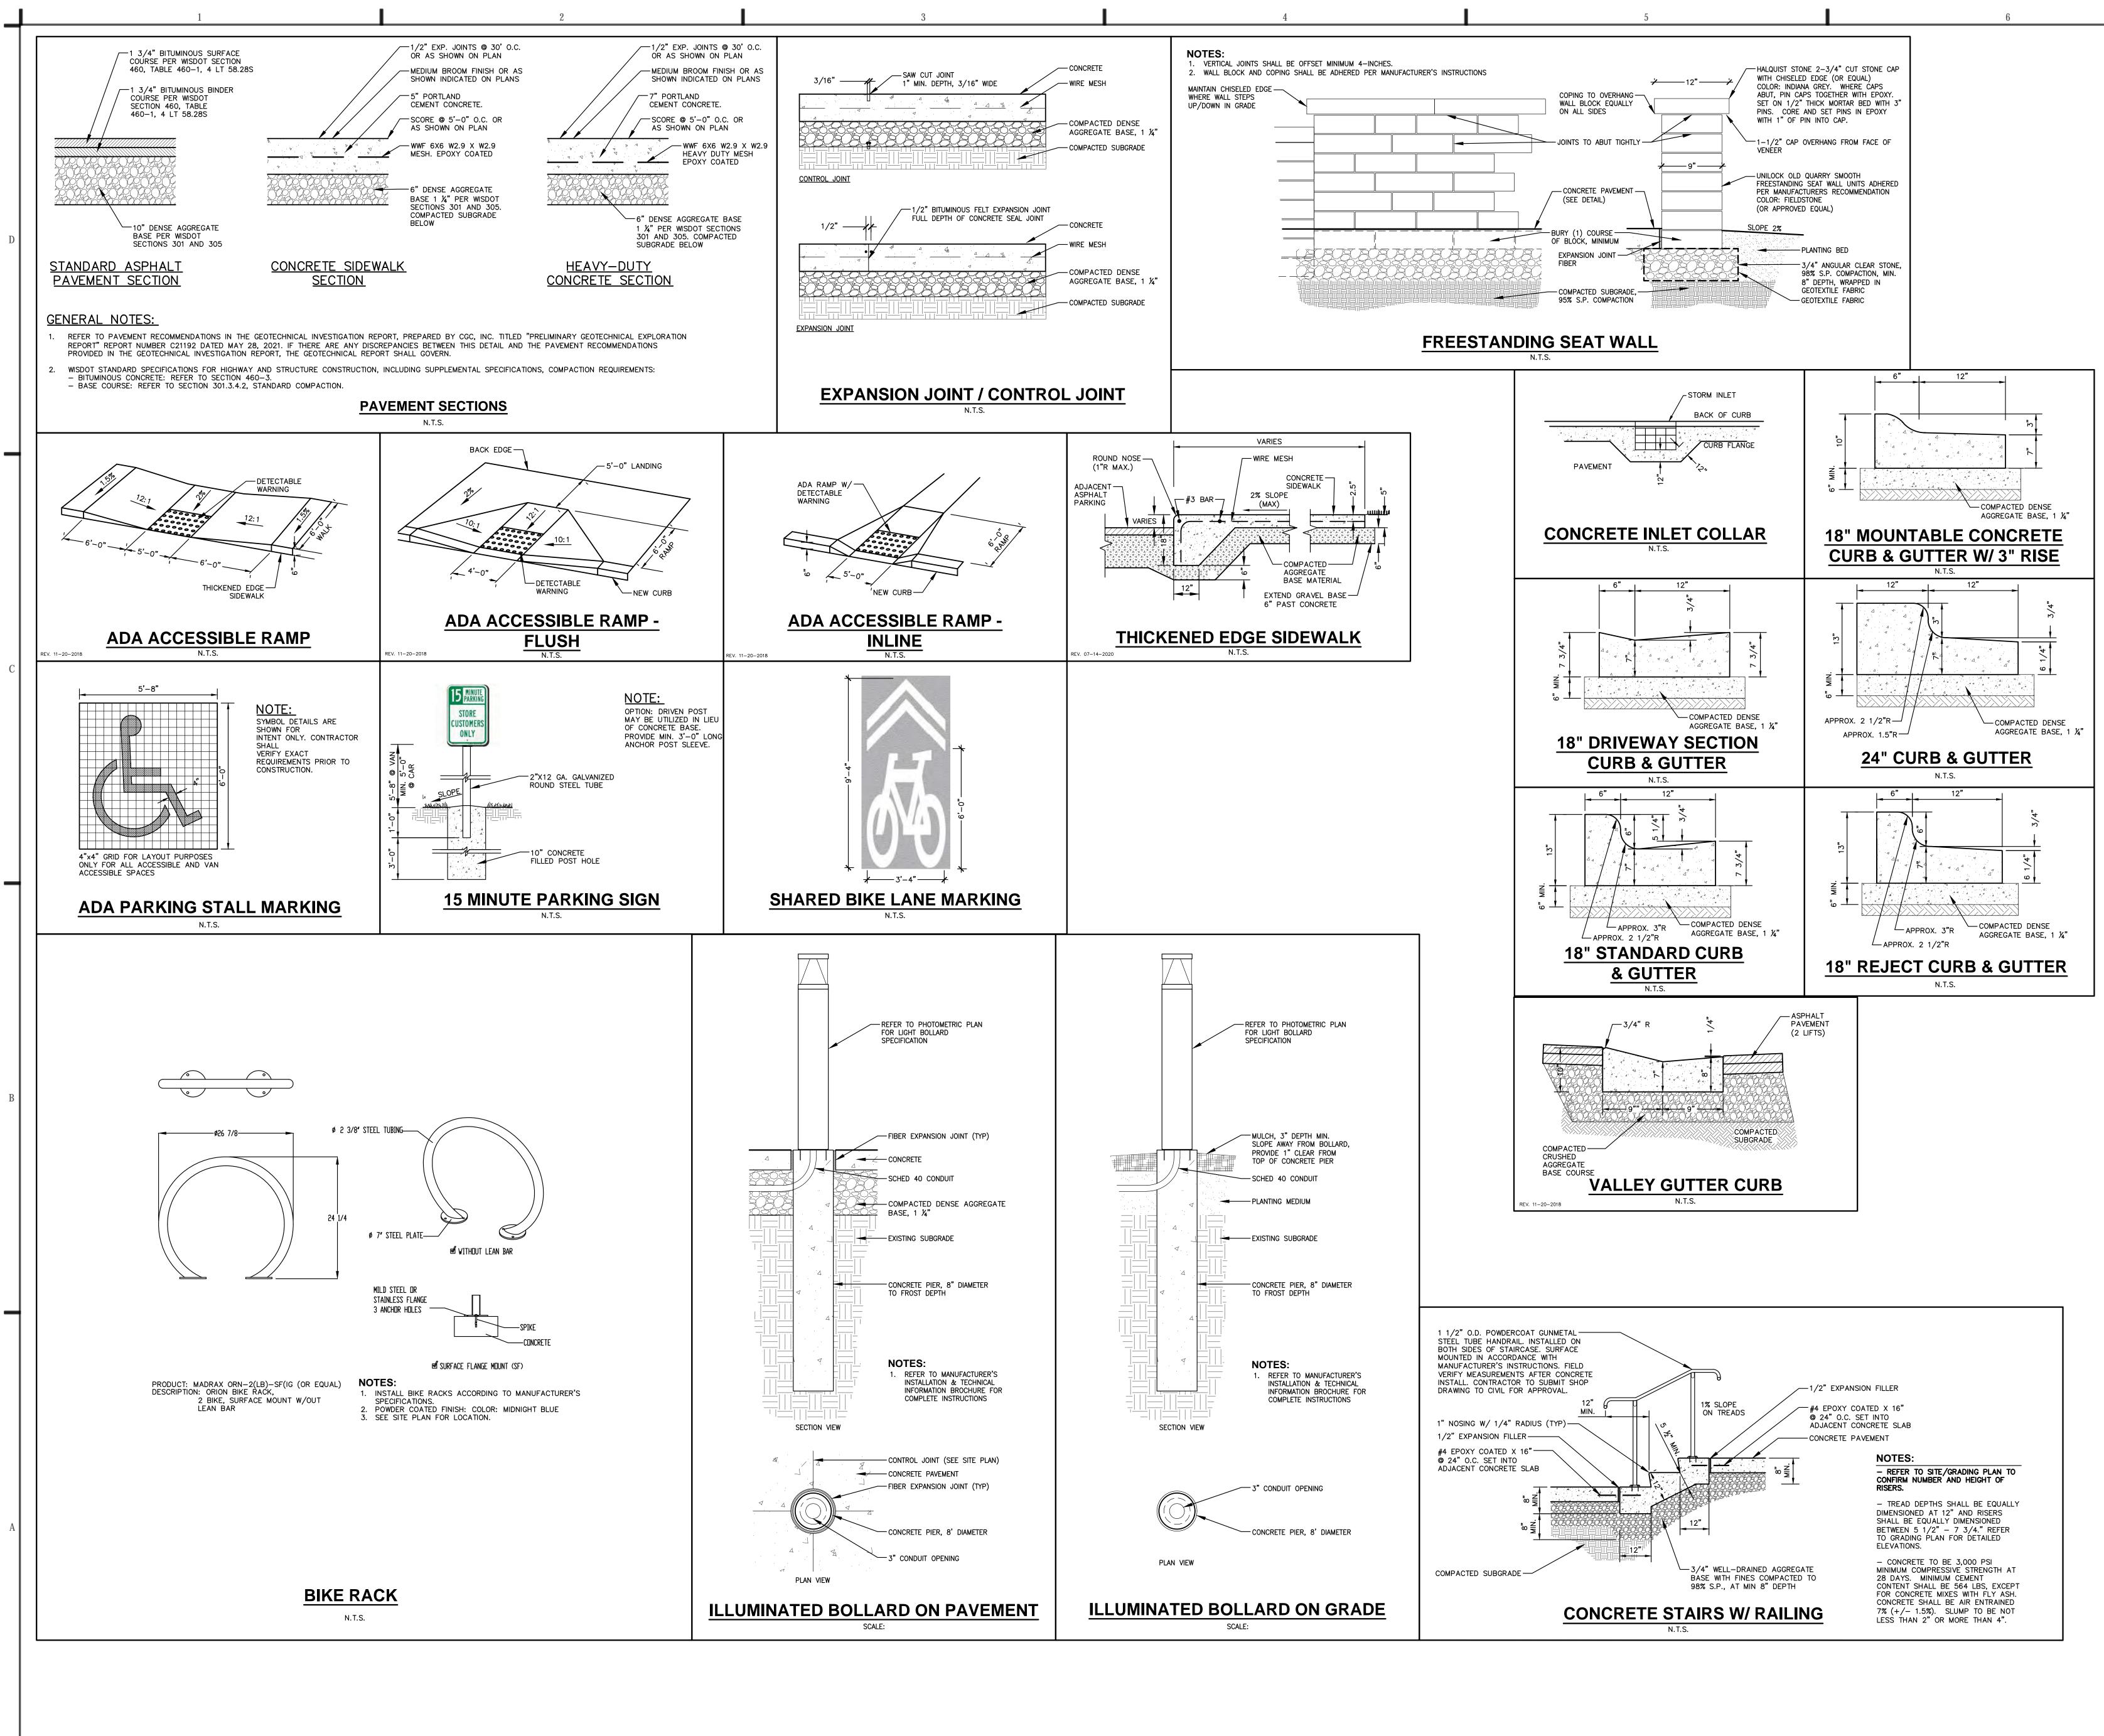

| т                  |       |                 |

ALL OPEN GRATE STRUCTURES TO RECEIVE FLEXSTORM CATCH IT INLET FILTERS DURING CONSTRUCTION

#1 - INSTALL FLEXSTORM PURE INLET BASKET WITH OIL AND GREASE POUCH

#2 – 48" MANHOLE WITH 3' SUMP

#3 - 48" MANHOLE WITH 3' SUMP AND 6-MODULE UPFLO FILTER BY HYDRO

INTERNATIONAL. MANHOLE RIM TO BE POSITIONED OUT OF CURB LINE #4 – 5' STORM MANHOLE WITH 4' SUMP, OIL AND GREASE BAFFLE (SNOUT BY

BMP INC. MODEL 18R OR EQU.), AND ONE (1) BIO-SKIRT BY BMP INC. OR EQU.. MANHOLE RIM TO BE POSITIONED OUTSIDE OF SIDEWALK.

#5 - 12 MODULE UPFLO FILTER VAULT. OPEN GRATE TO RECEIVE FLEXSTORM PURE INLET BASKET WITH OIL AND GREASE POUCH

#6 - WEIR PLATE WITH 10" ORIFICE AT 877.00 AND TOP OF WEIR AT 878.25

#7 – 2' SUMP AND WEIR PLATE WITH TOP AT 877.00











112110461\\_2110461 - Parking StructurelDWG\Civil Sheets/21-10461 C600 - Details.dwg Layout: C601 User: kyeska Plotted: Jul 24, 2023 - 5:06p

\_\_\_\_

4





|   | PROJECT INFORMATION