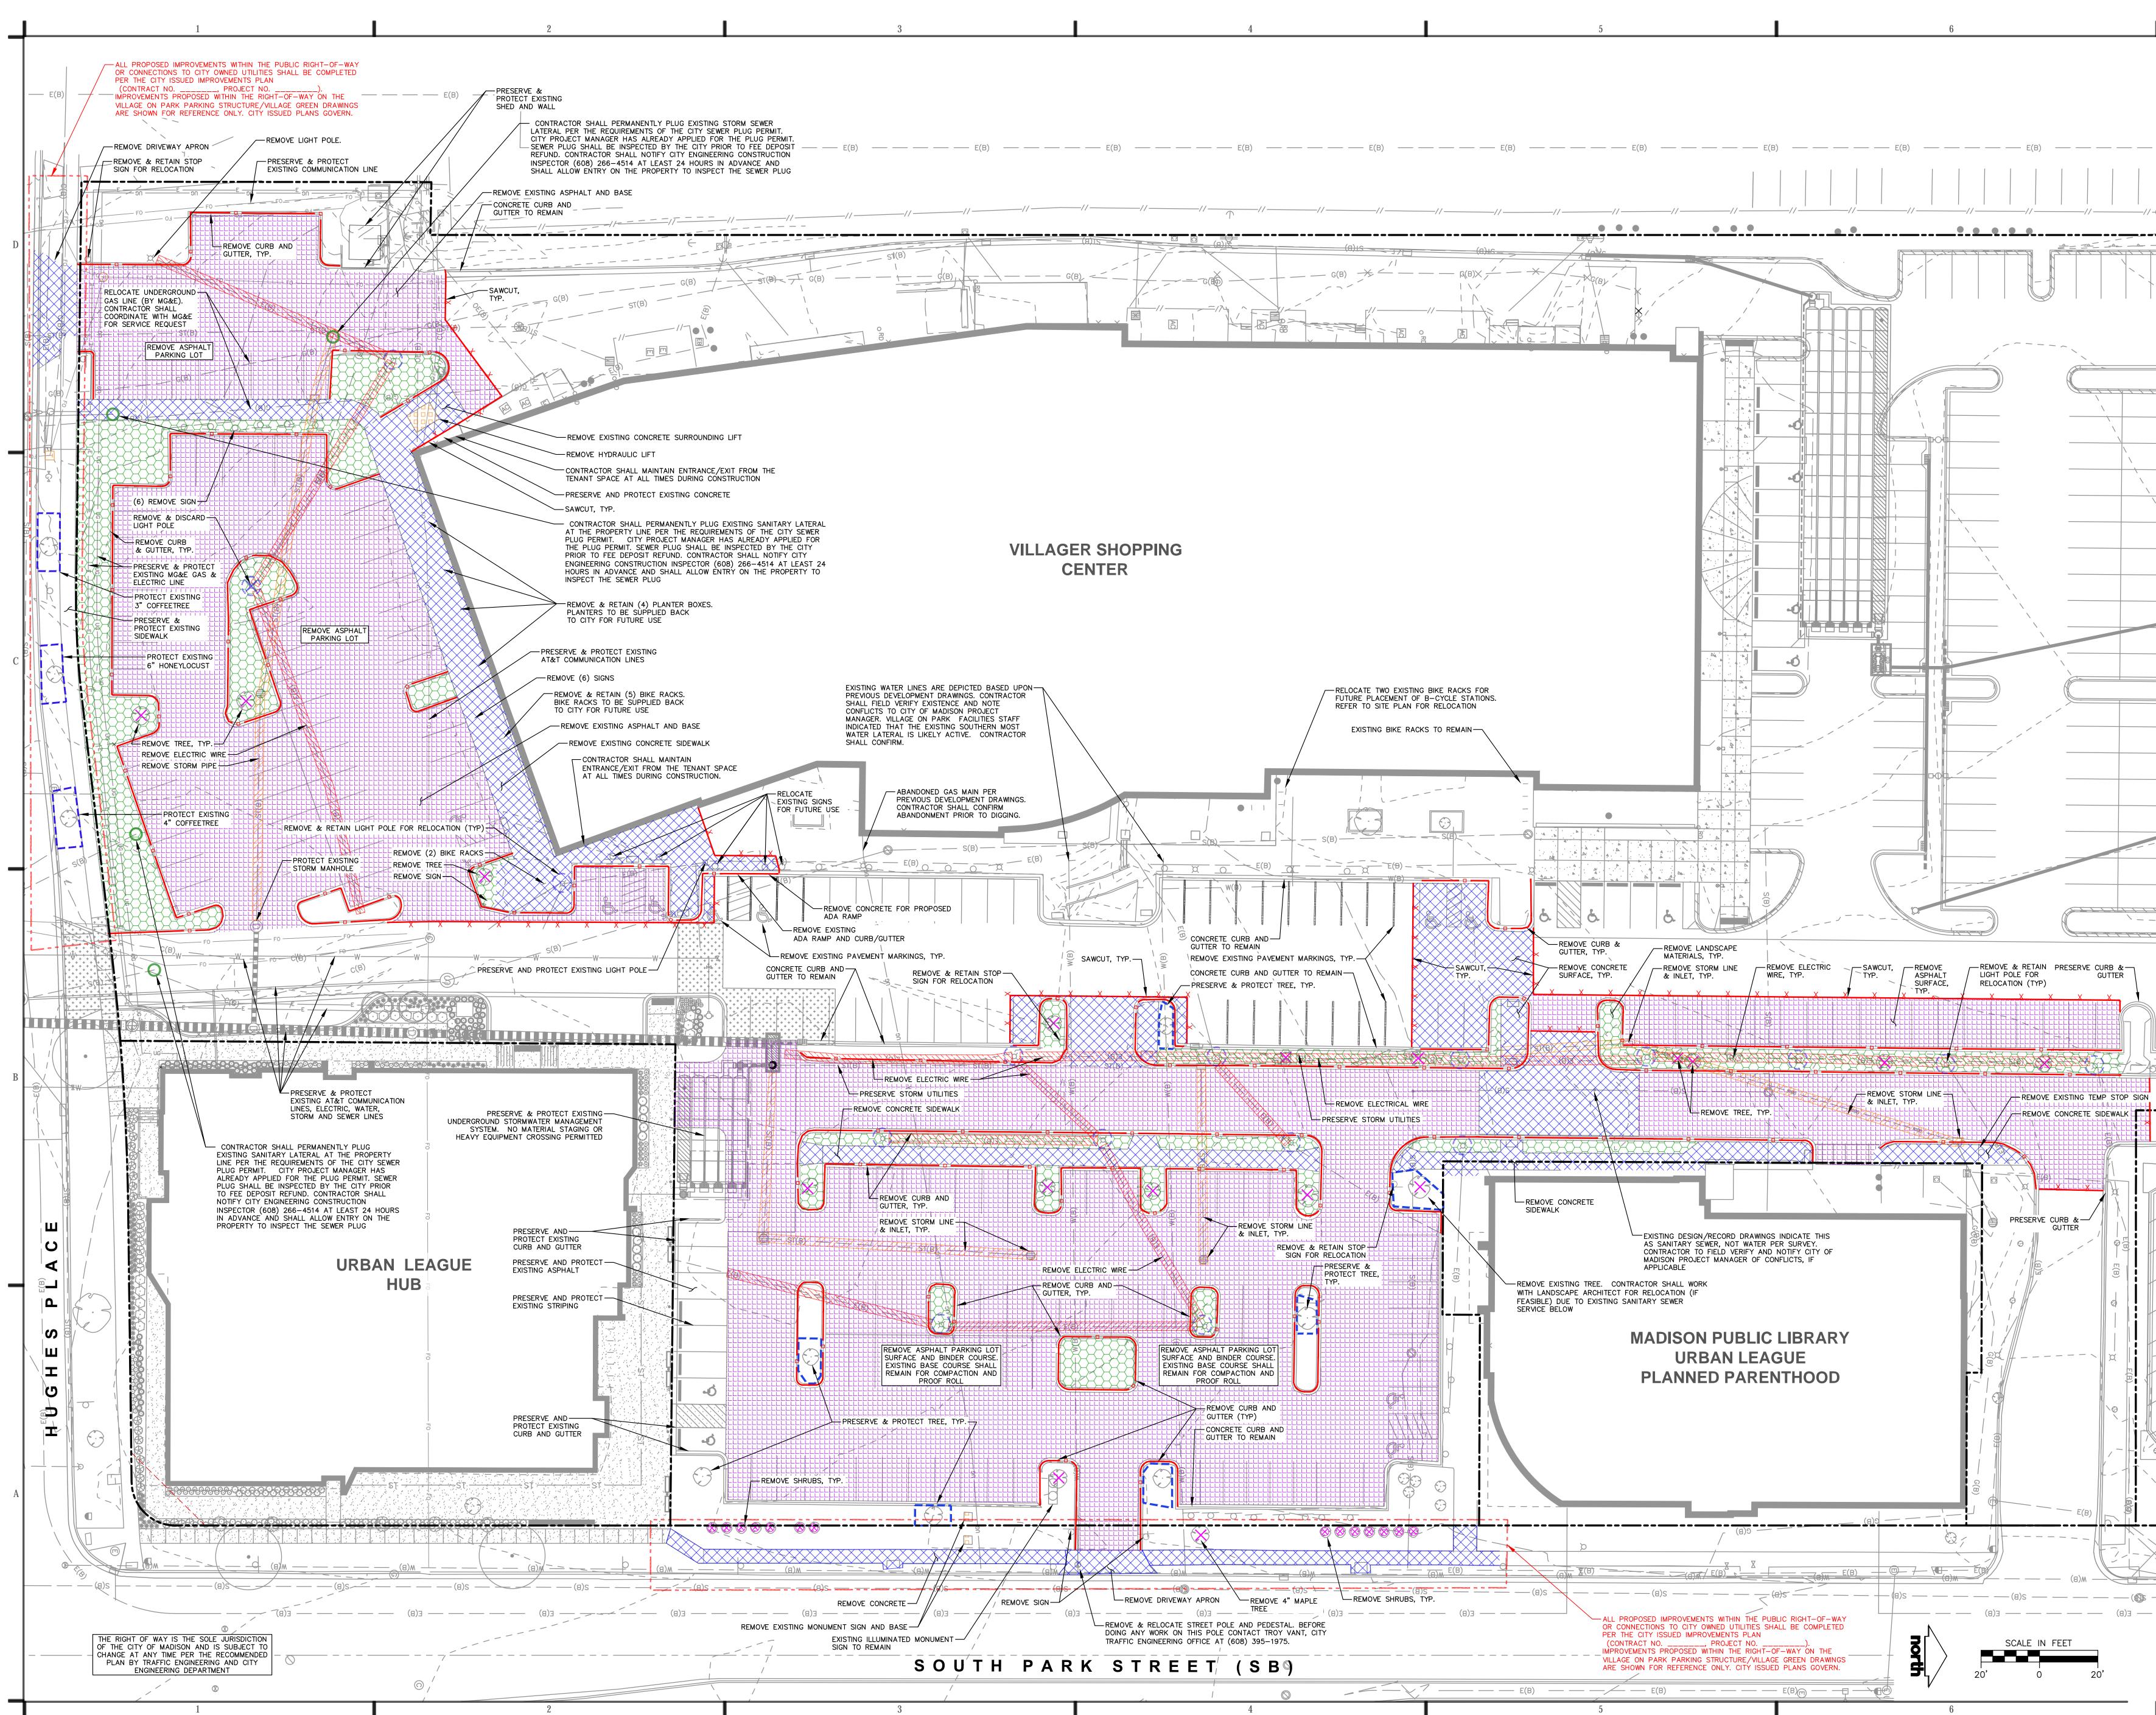

# VILLAGE ON PARK PARKING STRUCTURE AND SITE IMPROVEMENTS FOR THE **COMMUNITY DEVELOPMENT AUTHORITY OF THE CITY OF MADISON 808 HUGHES PLACE, MADISON WI 53713** PROJECT DESCRIPTION: SIX-LEVEL, 295 STALL PARKING GARAGE WITH SITE IMPROVEMENTS **BID DOCUMENTS 07-28-2023**