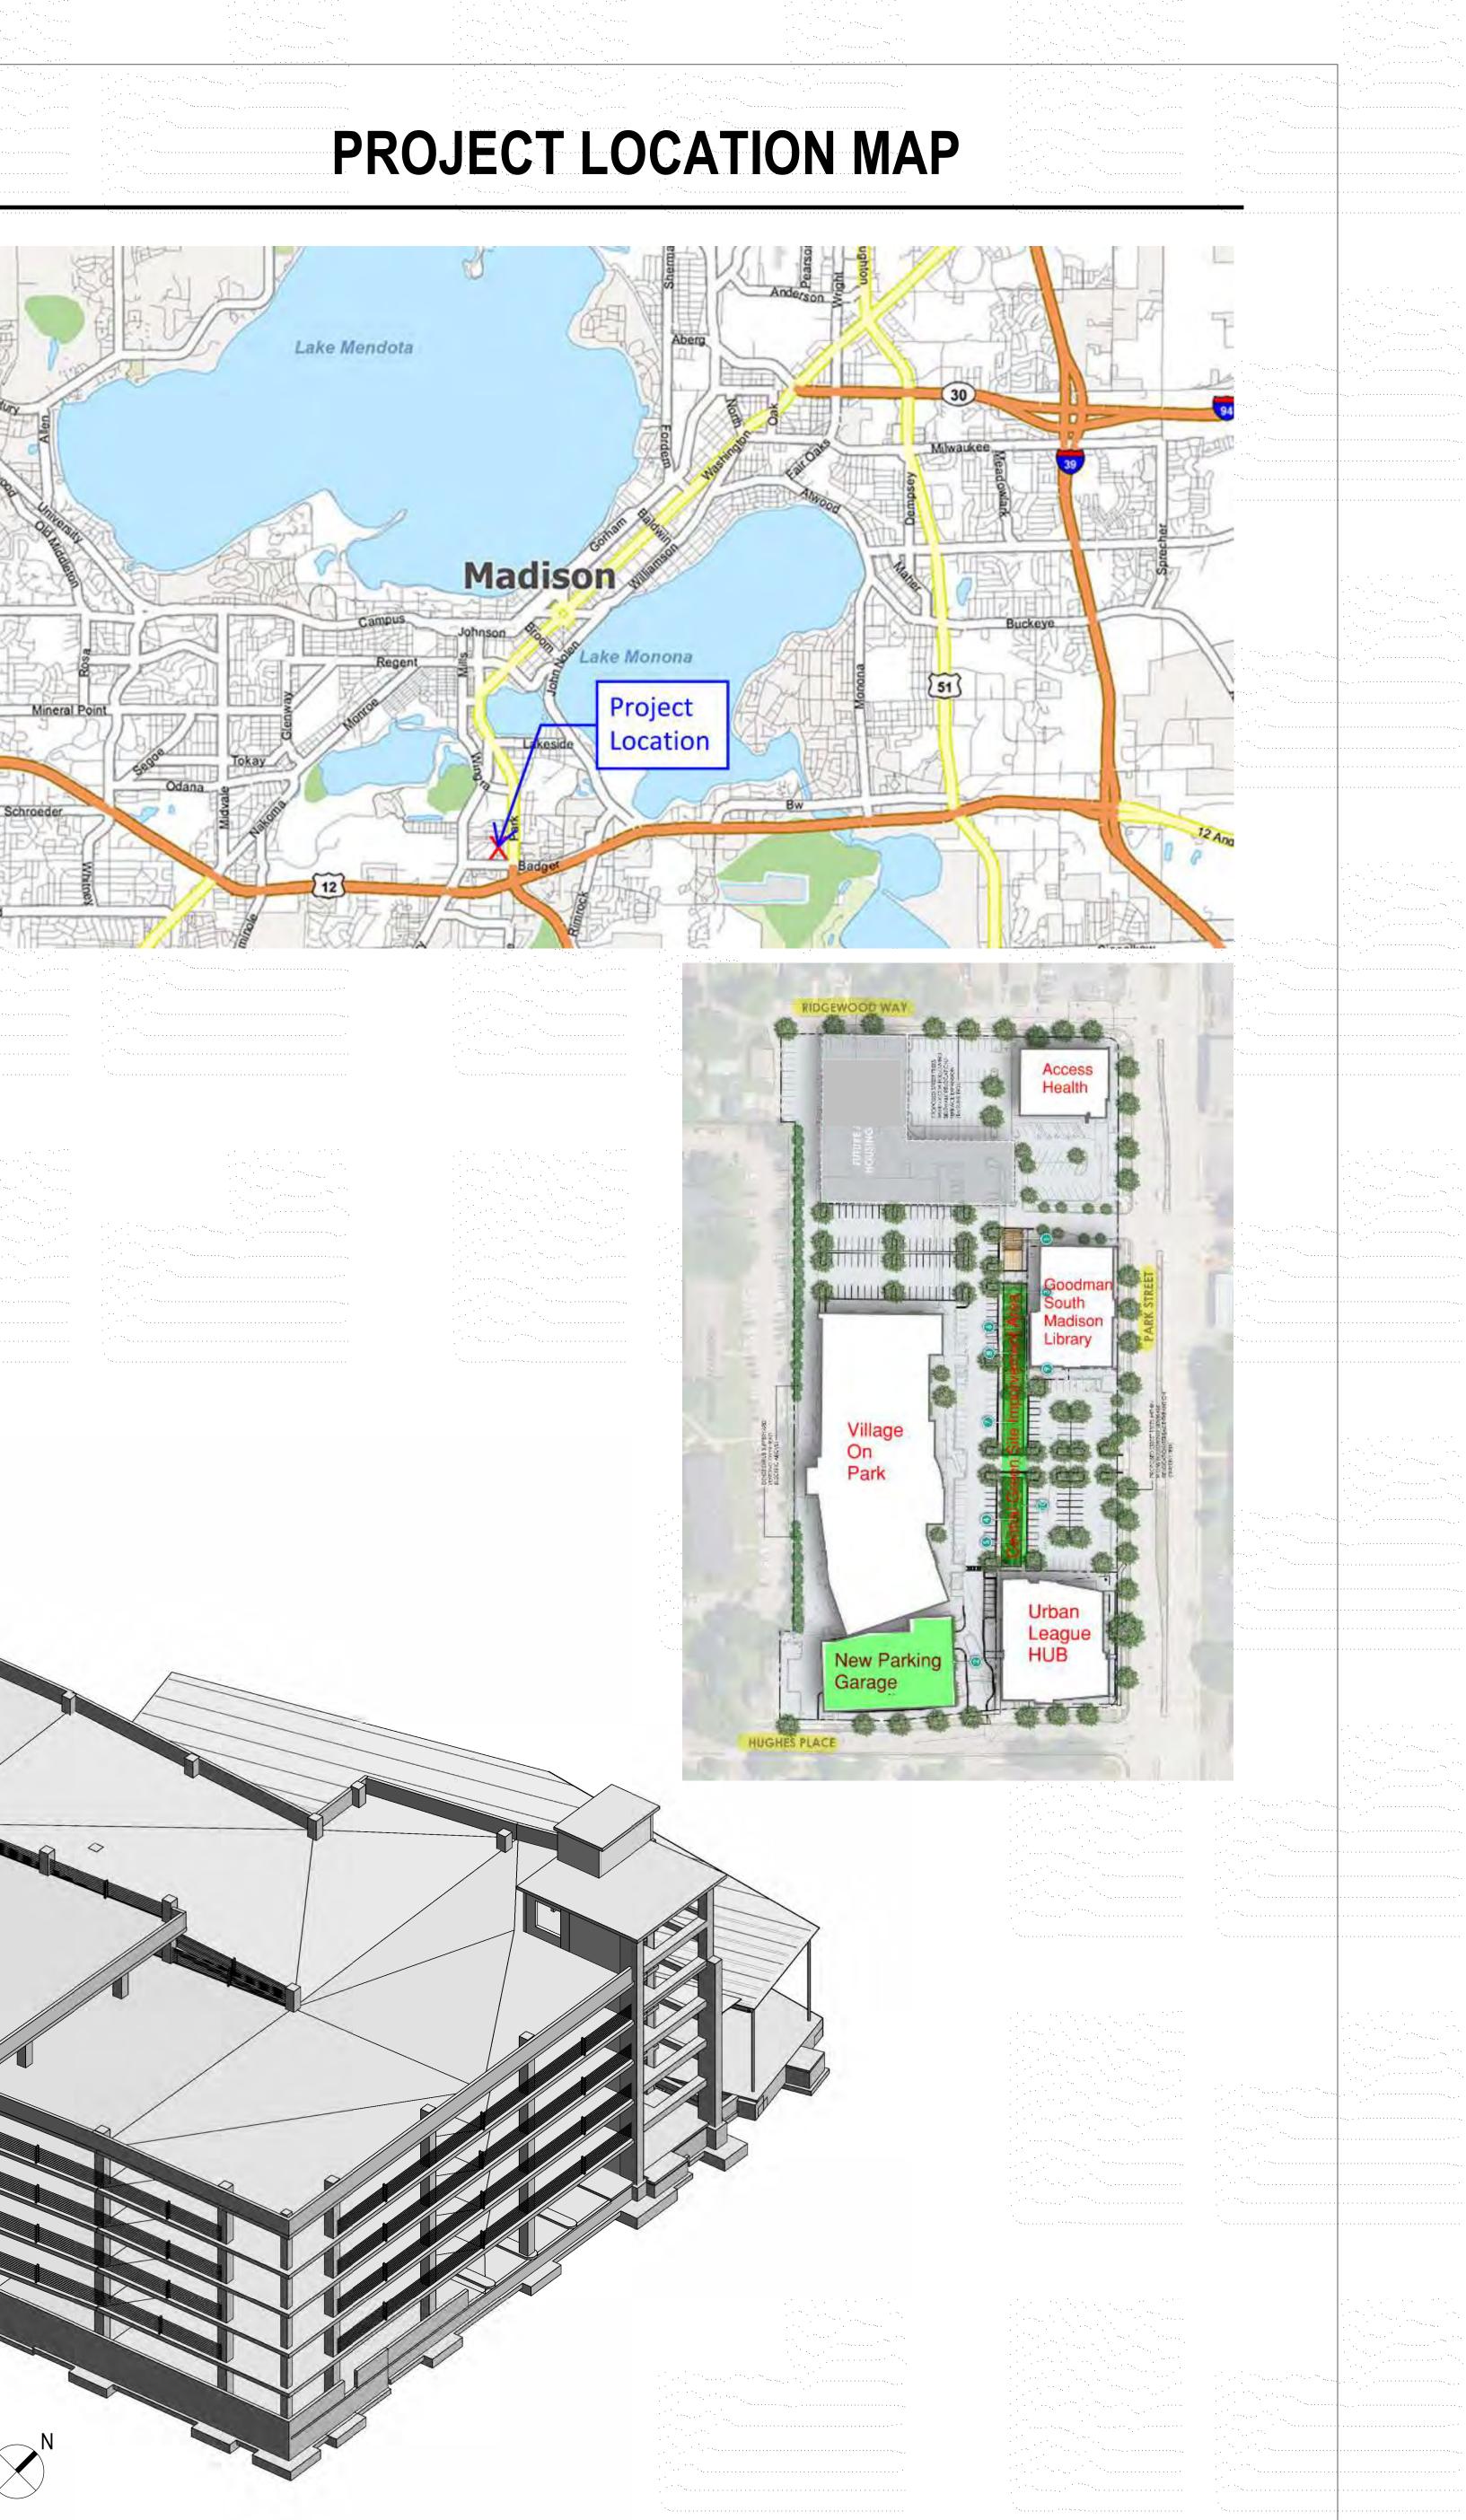

# VILLAGE ON PARK PARKING STRUCTURE AND SITE IMPROVEMENTS FOR THE **COMMUNITY DEVELOPMENT AUTHORITY OF THE CITY OF MADISON 808 HUGHES PLACE, MADISON WI 53713** PROJECT DESCRIPTION: SIX-LEVEL, 295 STALL PARKING GARAGE WITH SITE IMPROVEMENTS **BID DOCUMENTS 07-28-2023**