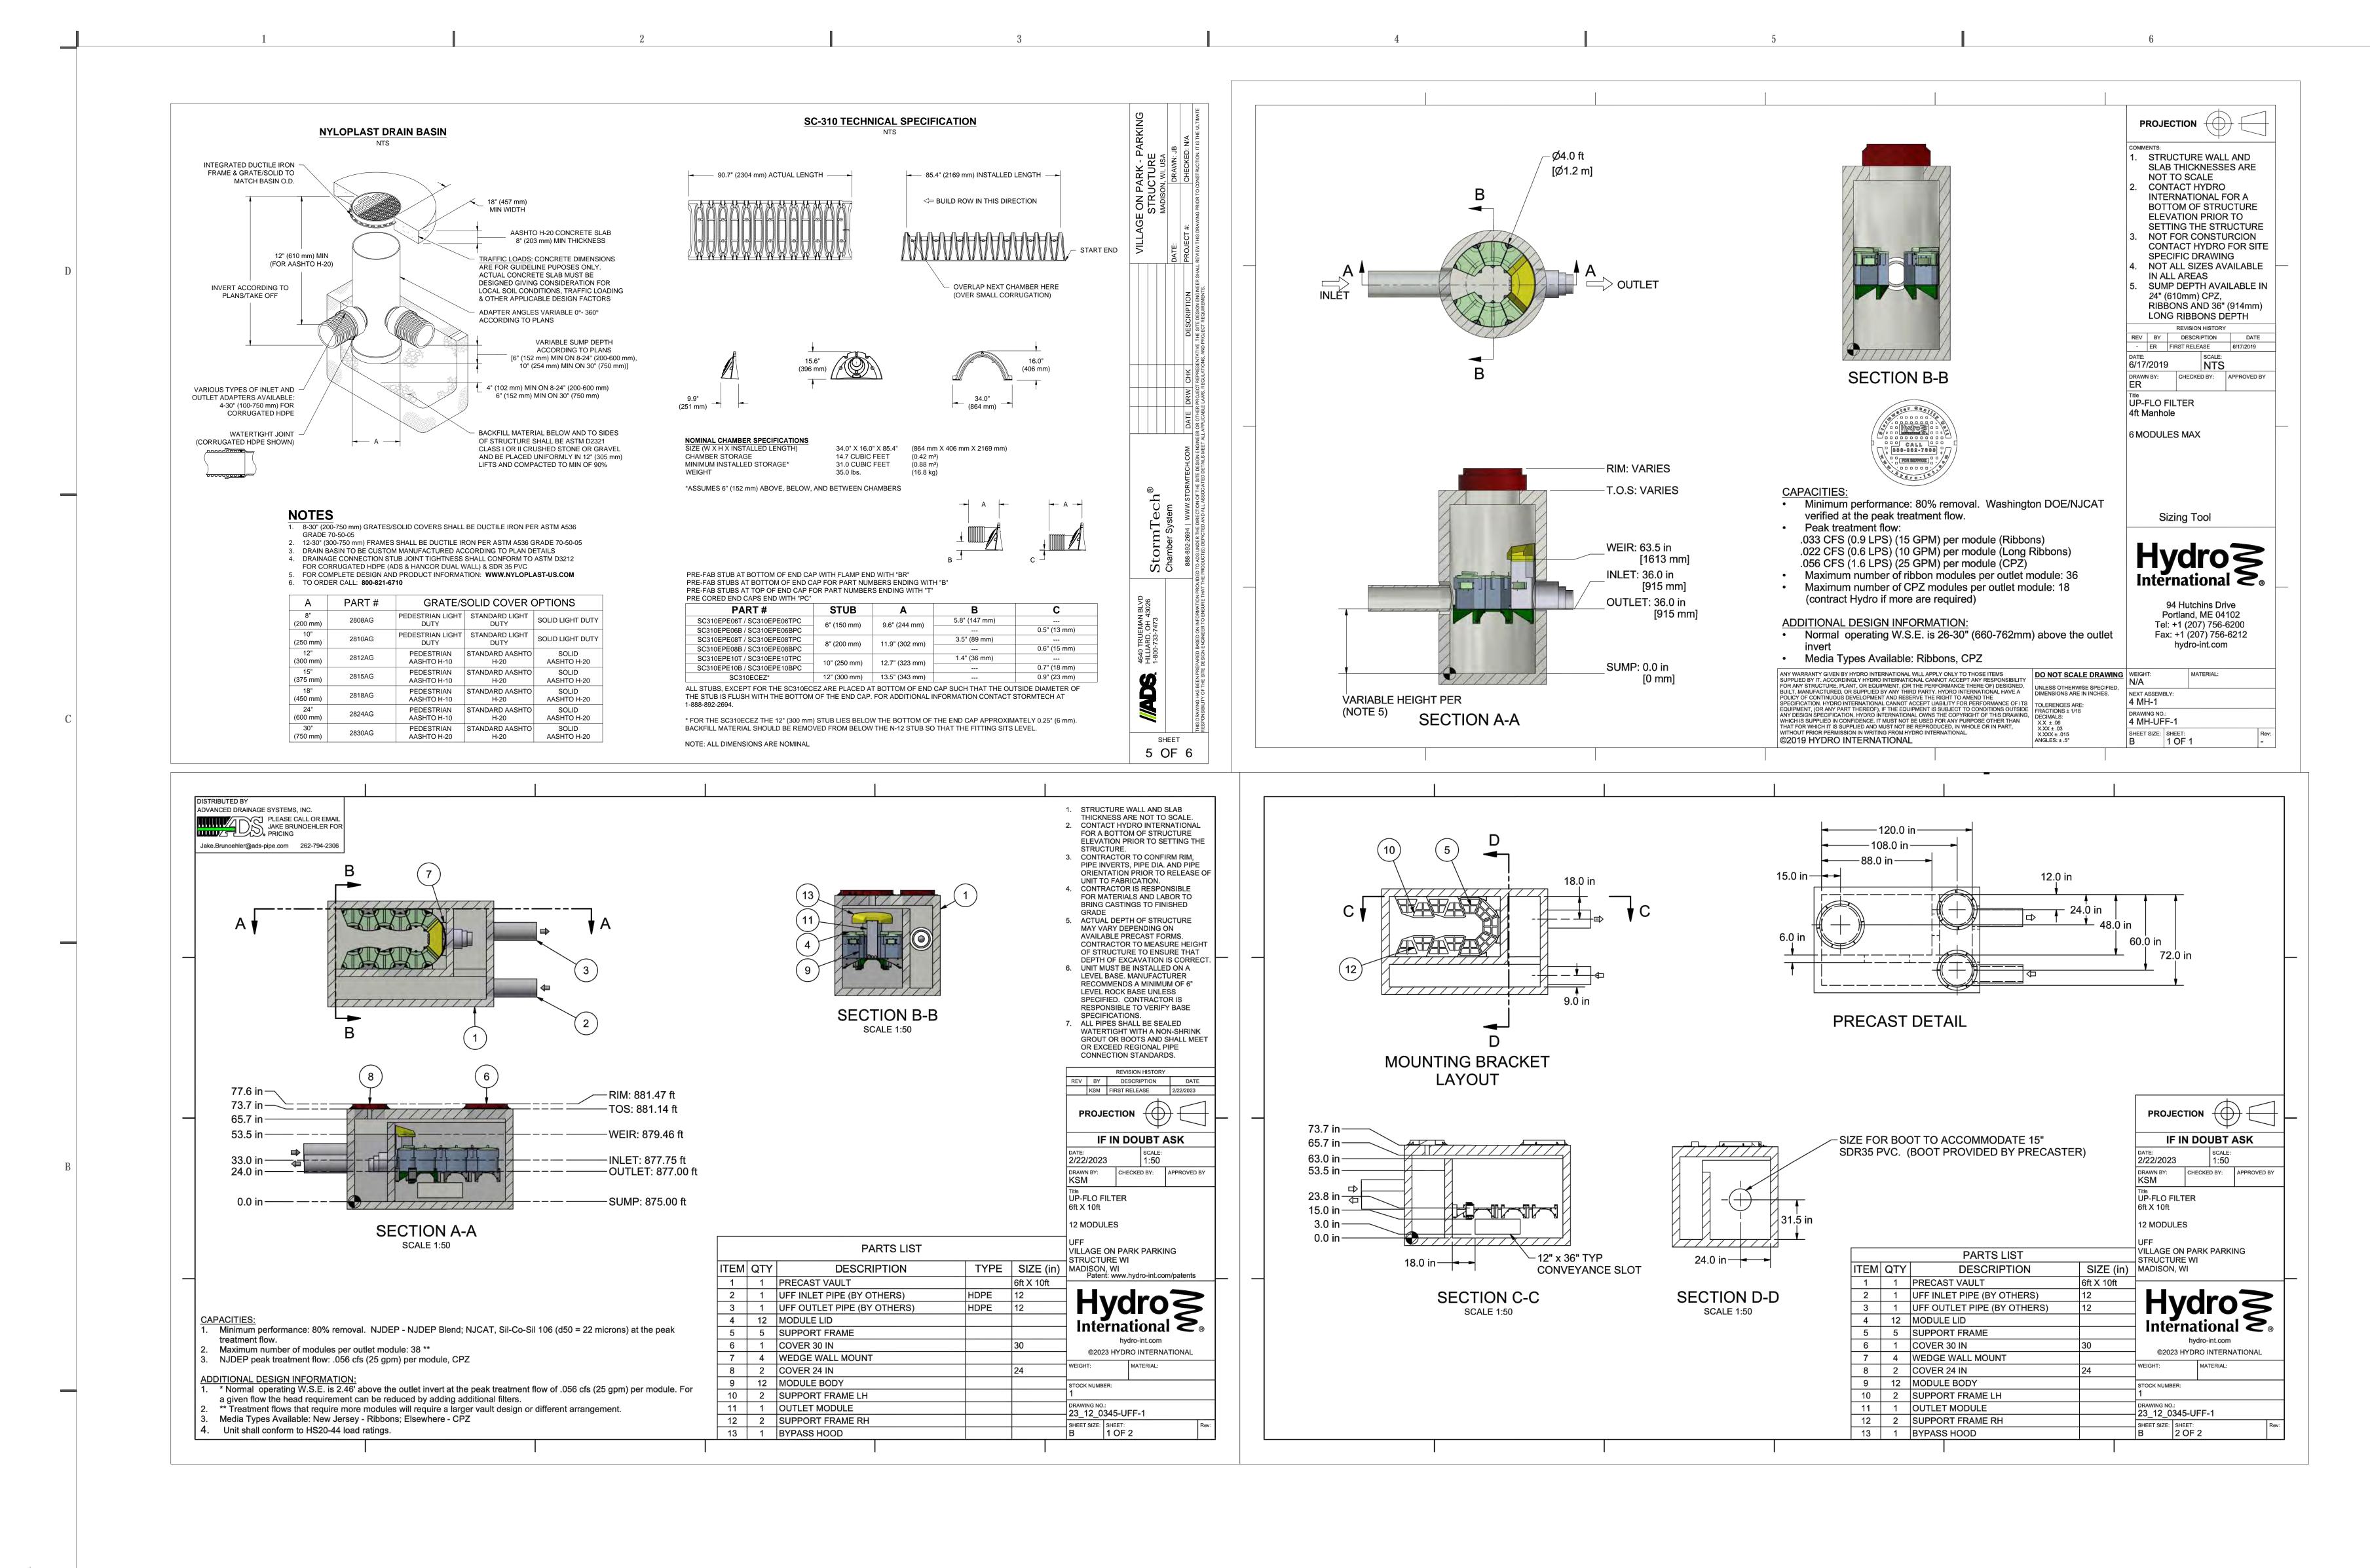

CTION EQUIPMENT.



3







| INC | <u>JIE3</u>                                                                                                                                    |
|-----|------------------------------------------------------------------------------------------------------------------------------------------------|
| 1.  | INSPECT EVERY 6 MONTHS DURING THE FIRST YEAR OF OPERATION. ADJUST THE INSP<br>OBSERVATIONS OF SEDIMENT ACCUMULATION AND HIGH WATER ELEVATIONS. |
| 2.  | CONDUCT JETTING AND VACTORING ANNUALLY OR WHEN INSPECTION SHOWS THAT MA                                                                        |
|     |                                                                                                                                                |

4





10461/\_2110461 - Parking Structure/DWG(Civil Shoets/21-10481 C600 - Details ADS.awg Layout: C604 User: kyeska Ploted: Jul 24, 2023 - 5:07pn Xre

\_\_\_\_\_