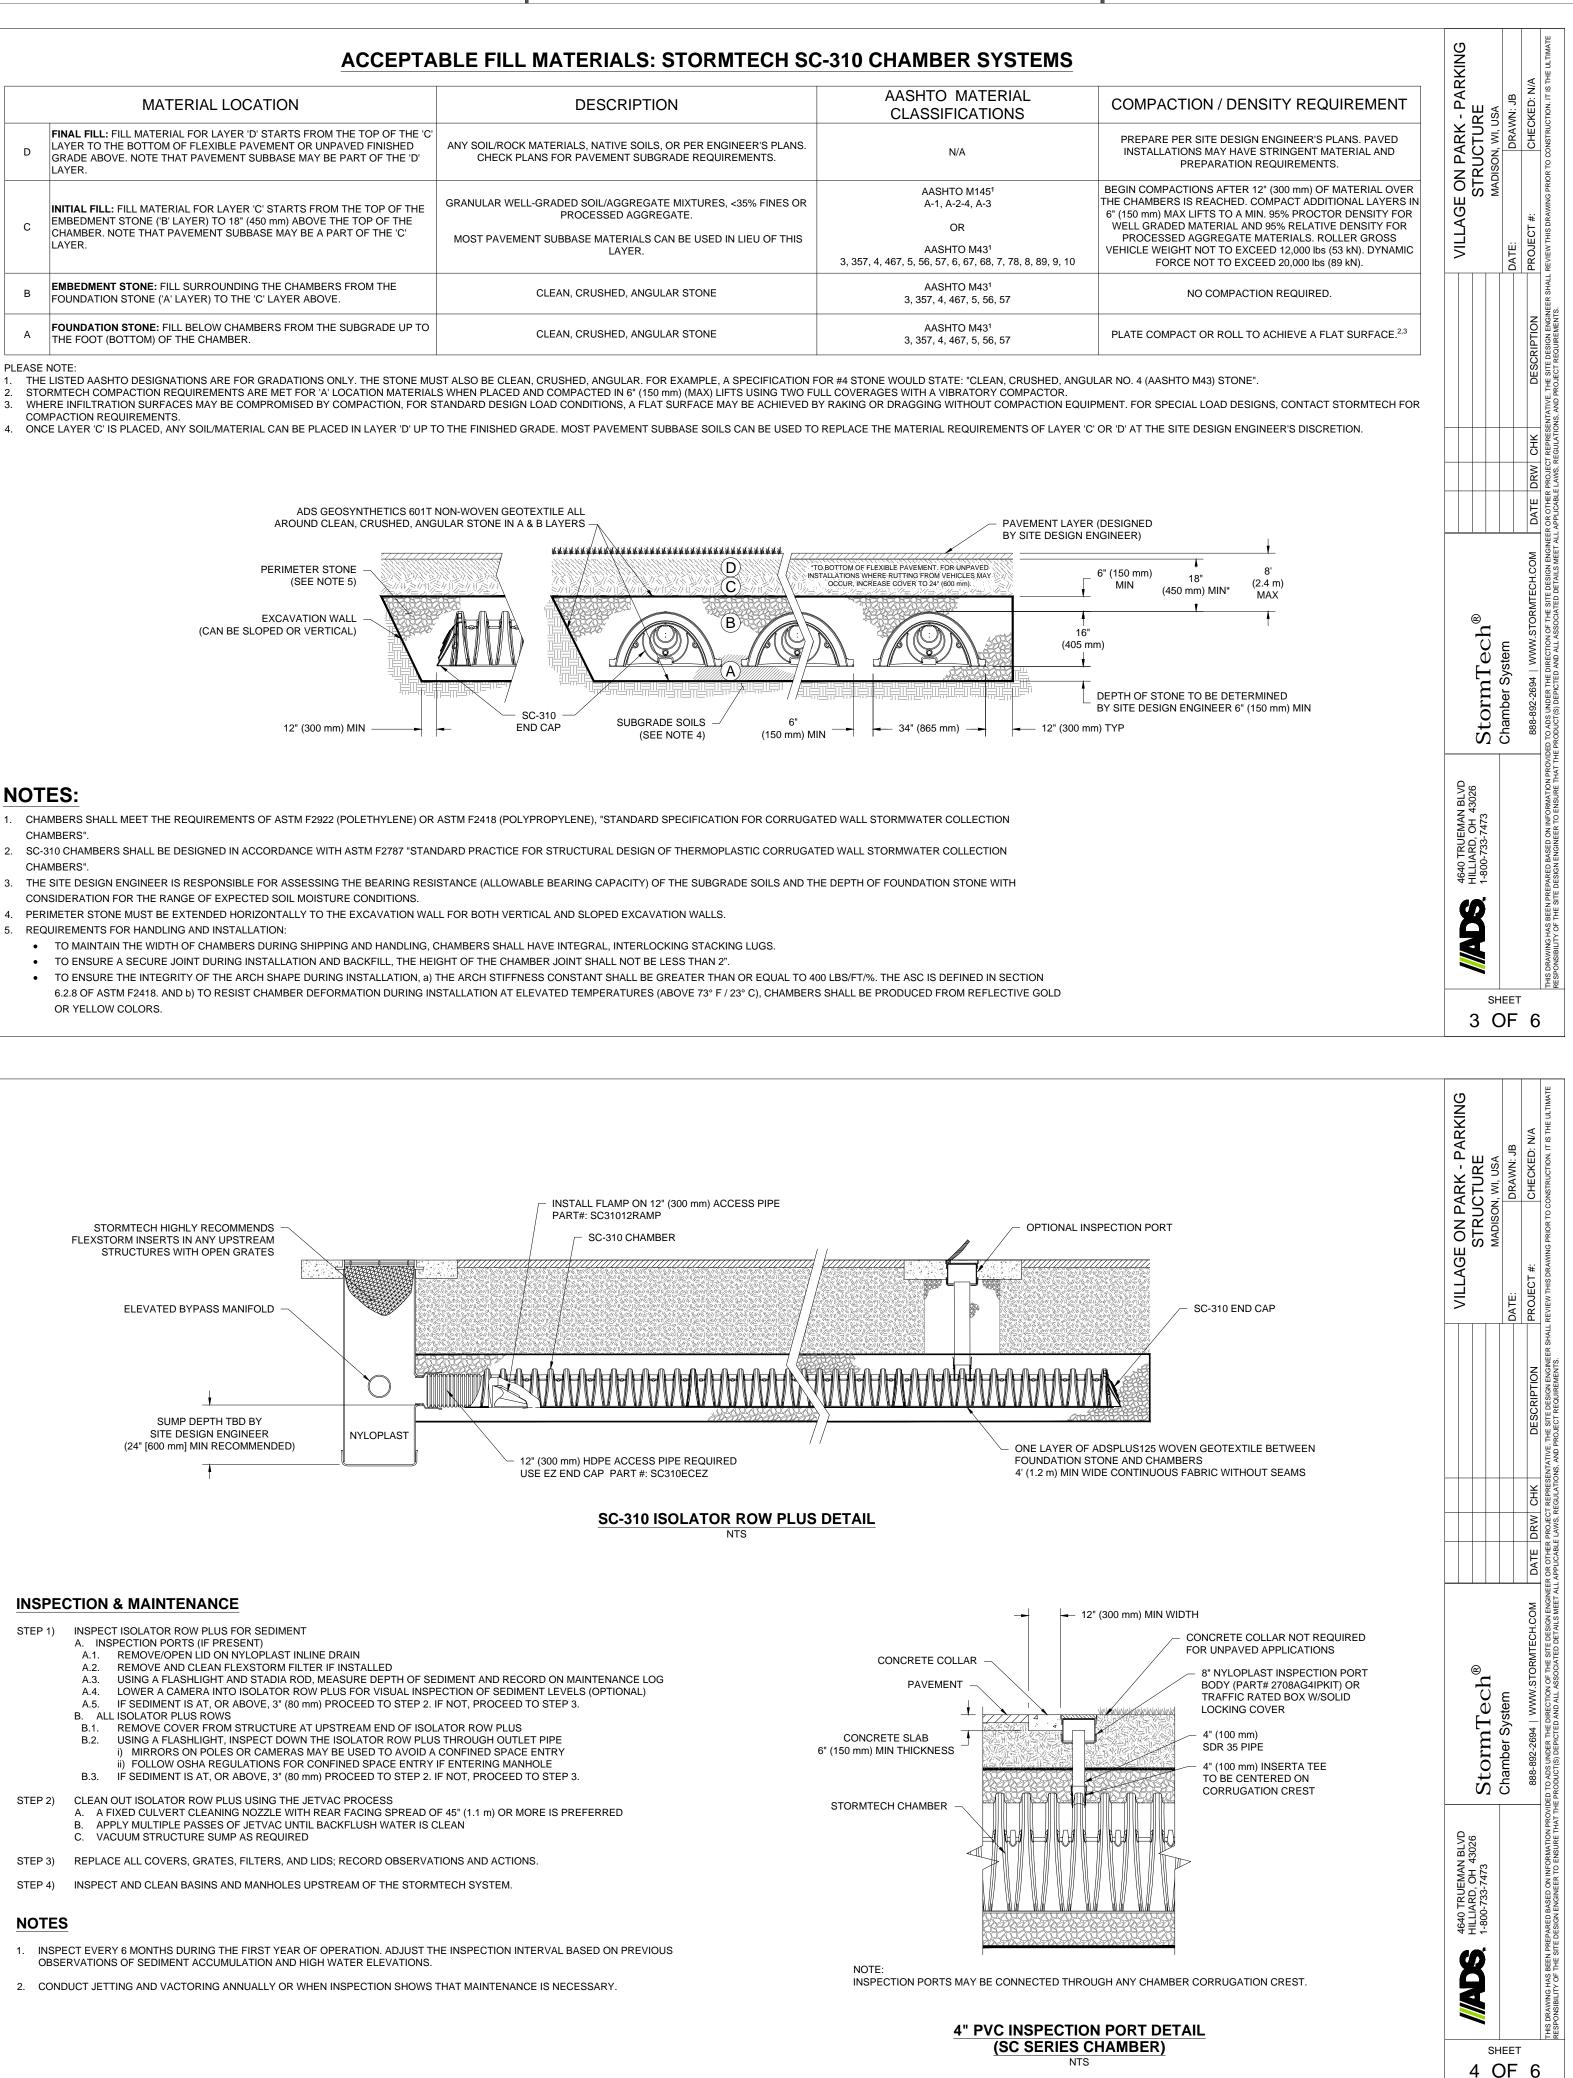

DESIGN

ORM CATCH IT" INSERTS DURING CONSTRUCTION FOR ALL INLETS TO PROTECT THE SUBSURFACE ROM CONSTRUCTION SITE RUNOFF.

### UIPMENT

E INSTALLED IN ACCORDANCE WITH THE "STORMTECH SC-310/SC-740/DC-780 CONSTRUCTION GUIDE". TOVER SC-310 & SC-740 CHAMBERS IS LIMITED:

TRUCKS, OR EXCAVATORS ARE ALLOWED UNTIL PROPER FILL DEPTHS ARE REACHED IN ACCORDANCE 740/DC-780 CONSTRUCTION GUIDE". N EQUIPMENT CAN BE FOUND IN THE "STORMTECH SC-310/SC-740/DC-780 CONSTRUCTION GUIDE". MATERIALS OVER THE CHAMBERS IS REQUIRED FOR DUMP TRUCK TRAVEL OR DUMPING.

E BETWEEN THE ROWS OF CHAMBERS MAY CAUSE DAMAGE TO THE CHAMBERS AND IS NOT AN ERS DAMAGED BY THE "DUMP AND PUSH" METHOD ARE NOT COVERED UNDER THE STORMTECH

I ANY QUESTIONS ON INSTALLATION REQUIREMENTS OR WEIGHT LIMITS FOR CONSTRUCTION EQUIPMENT.



3







| INC | <u>JIE3</u>                                                                                                                                    |
|-----|------------------------------------------------------------------------------------------------------------------------------------------------|
| 1.  | INSPECT EVERY 6 MONTHS DURING THE FIRST YEAR OF OPERATION. ADJUST THE INSP<br>OBSERVATIONS OF SEDIMENT ACCUMULATION AND HIGH WATER ELEVATIONS. |
| 2.  | CONDUCT JETTING AND VACTORING ANNUALLY OR WHEN INSPECTION SHOWS THAT MA                                                                        |
|     |                                                                                                                                                |

4





10461/\_2110461 - Parki