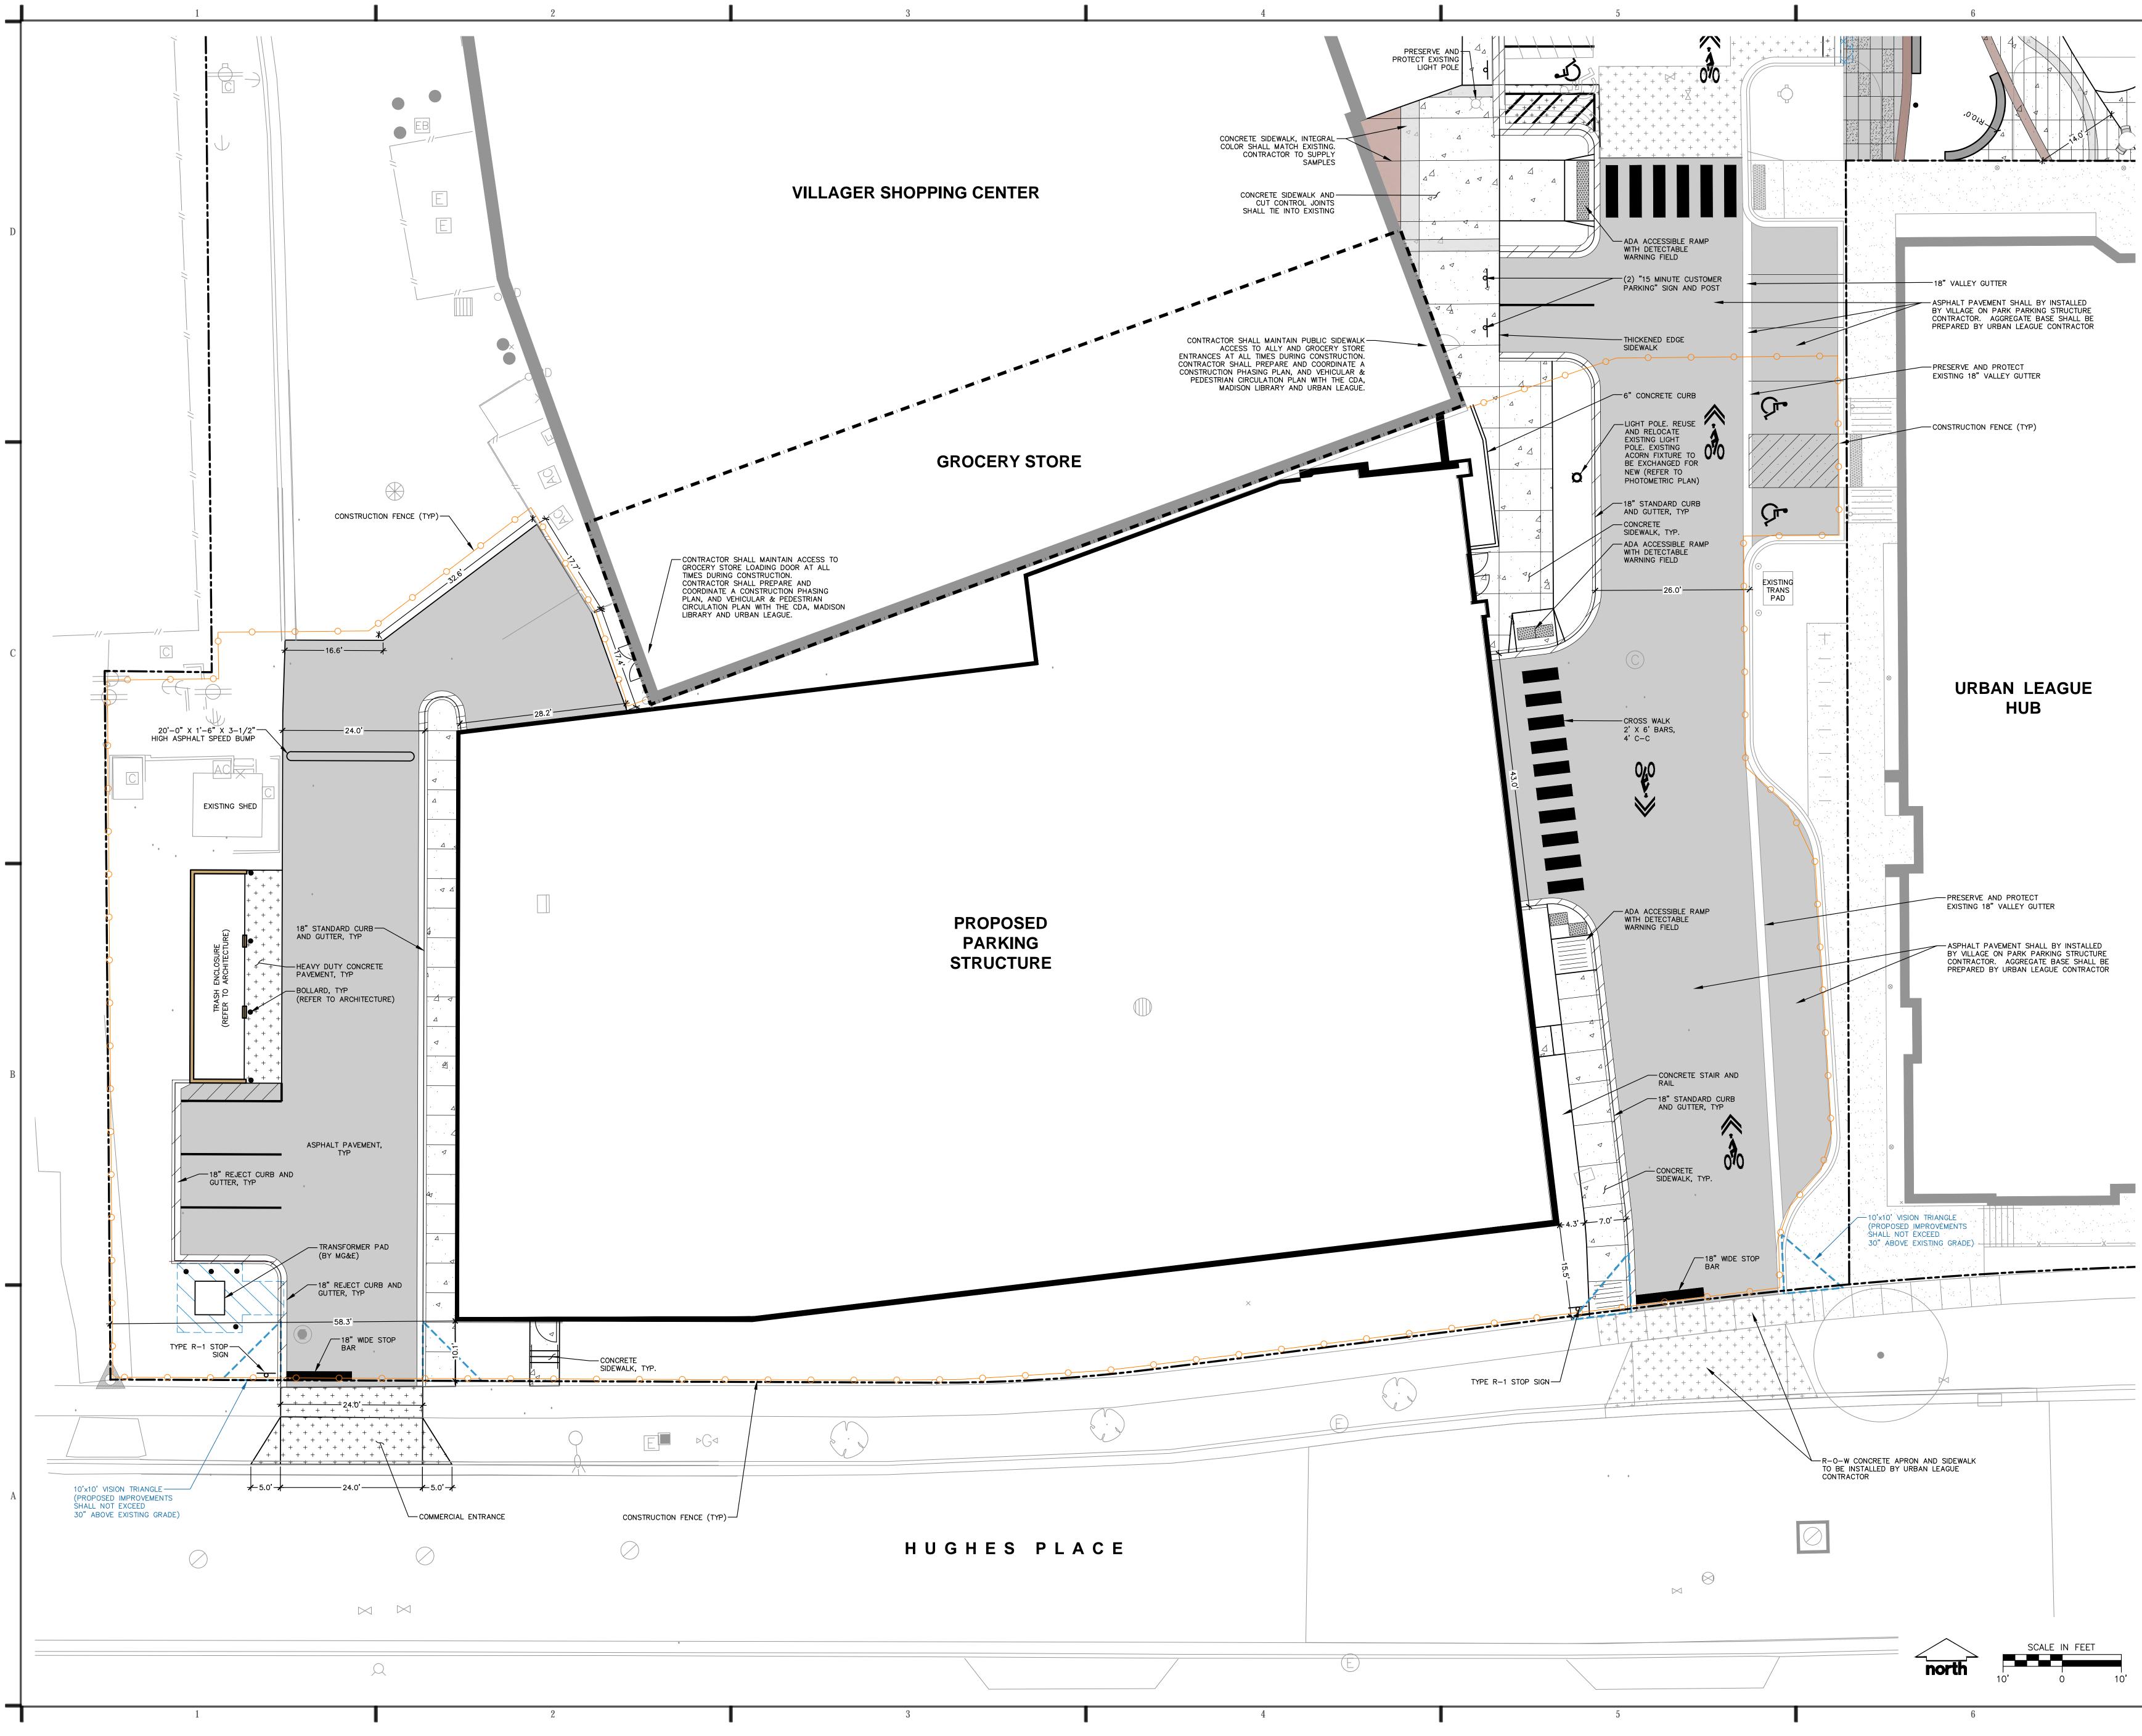

# VILLAGE ON PARK PARKING STRUCTURE AND SITE IMPROVEMENTS FOR THE **COMMUNITY DEVELOPMENT AUTHORITY OF THE CITY OF MADISON 808 HUGHES PLACE, MADISON WI 53713** PROJECT DESCRIPTION: SIX-LEVEL, 295 STALL PARKING GARAGE WITH SITE IMPROVEMENTS **BID DOCUMENTS 07-28-2023**