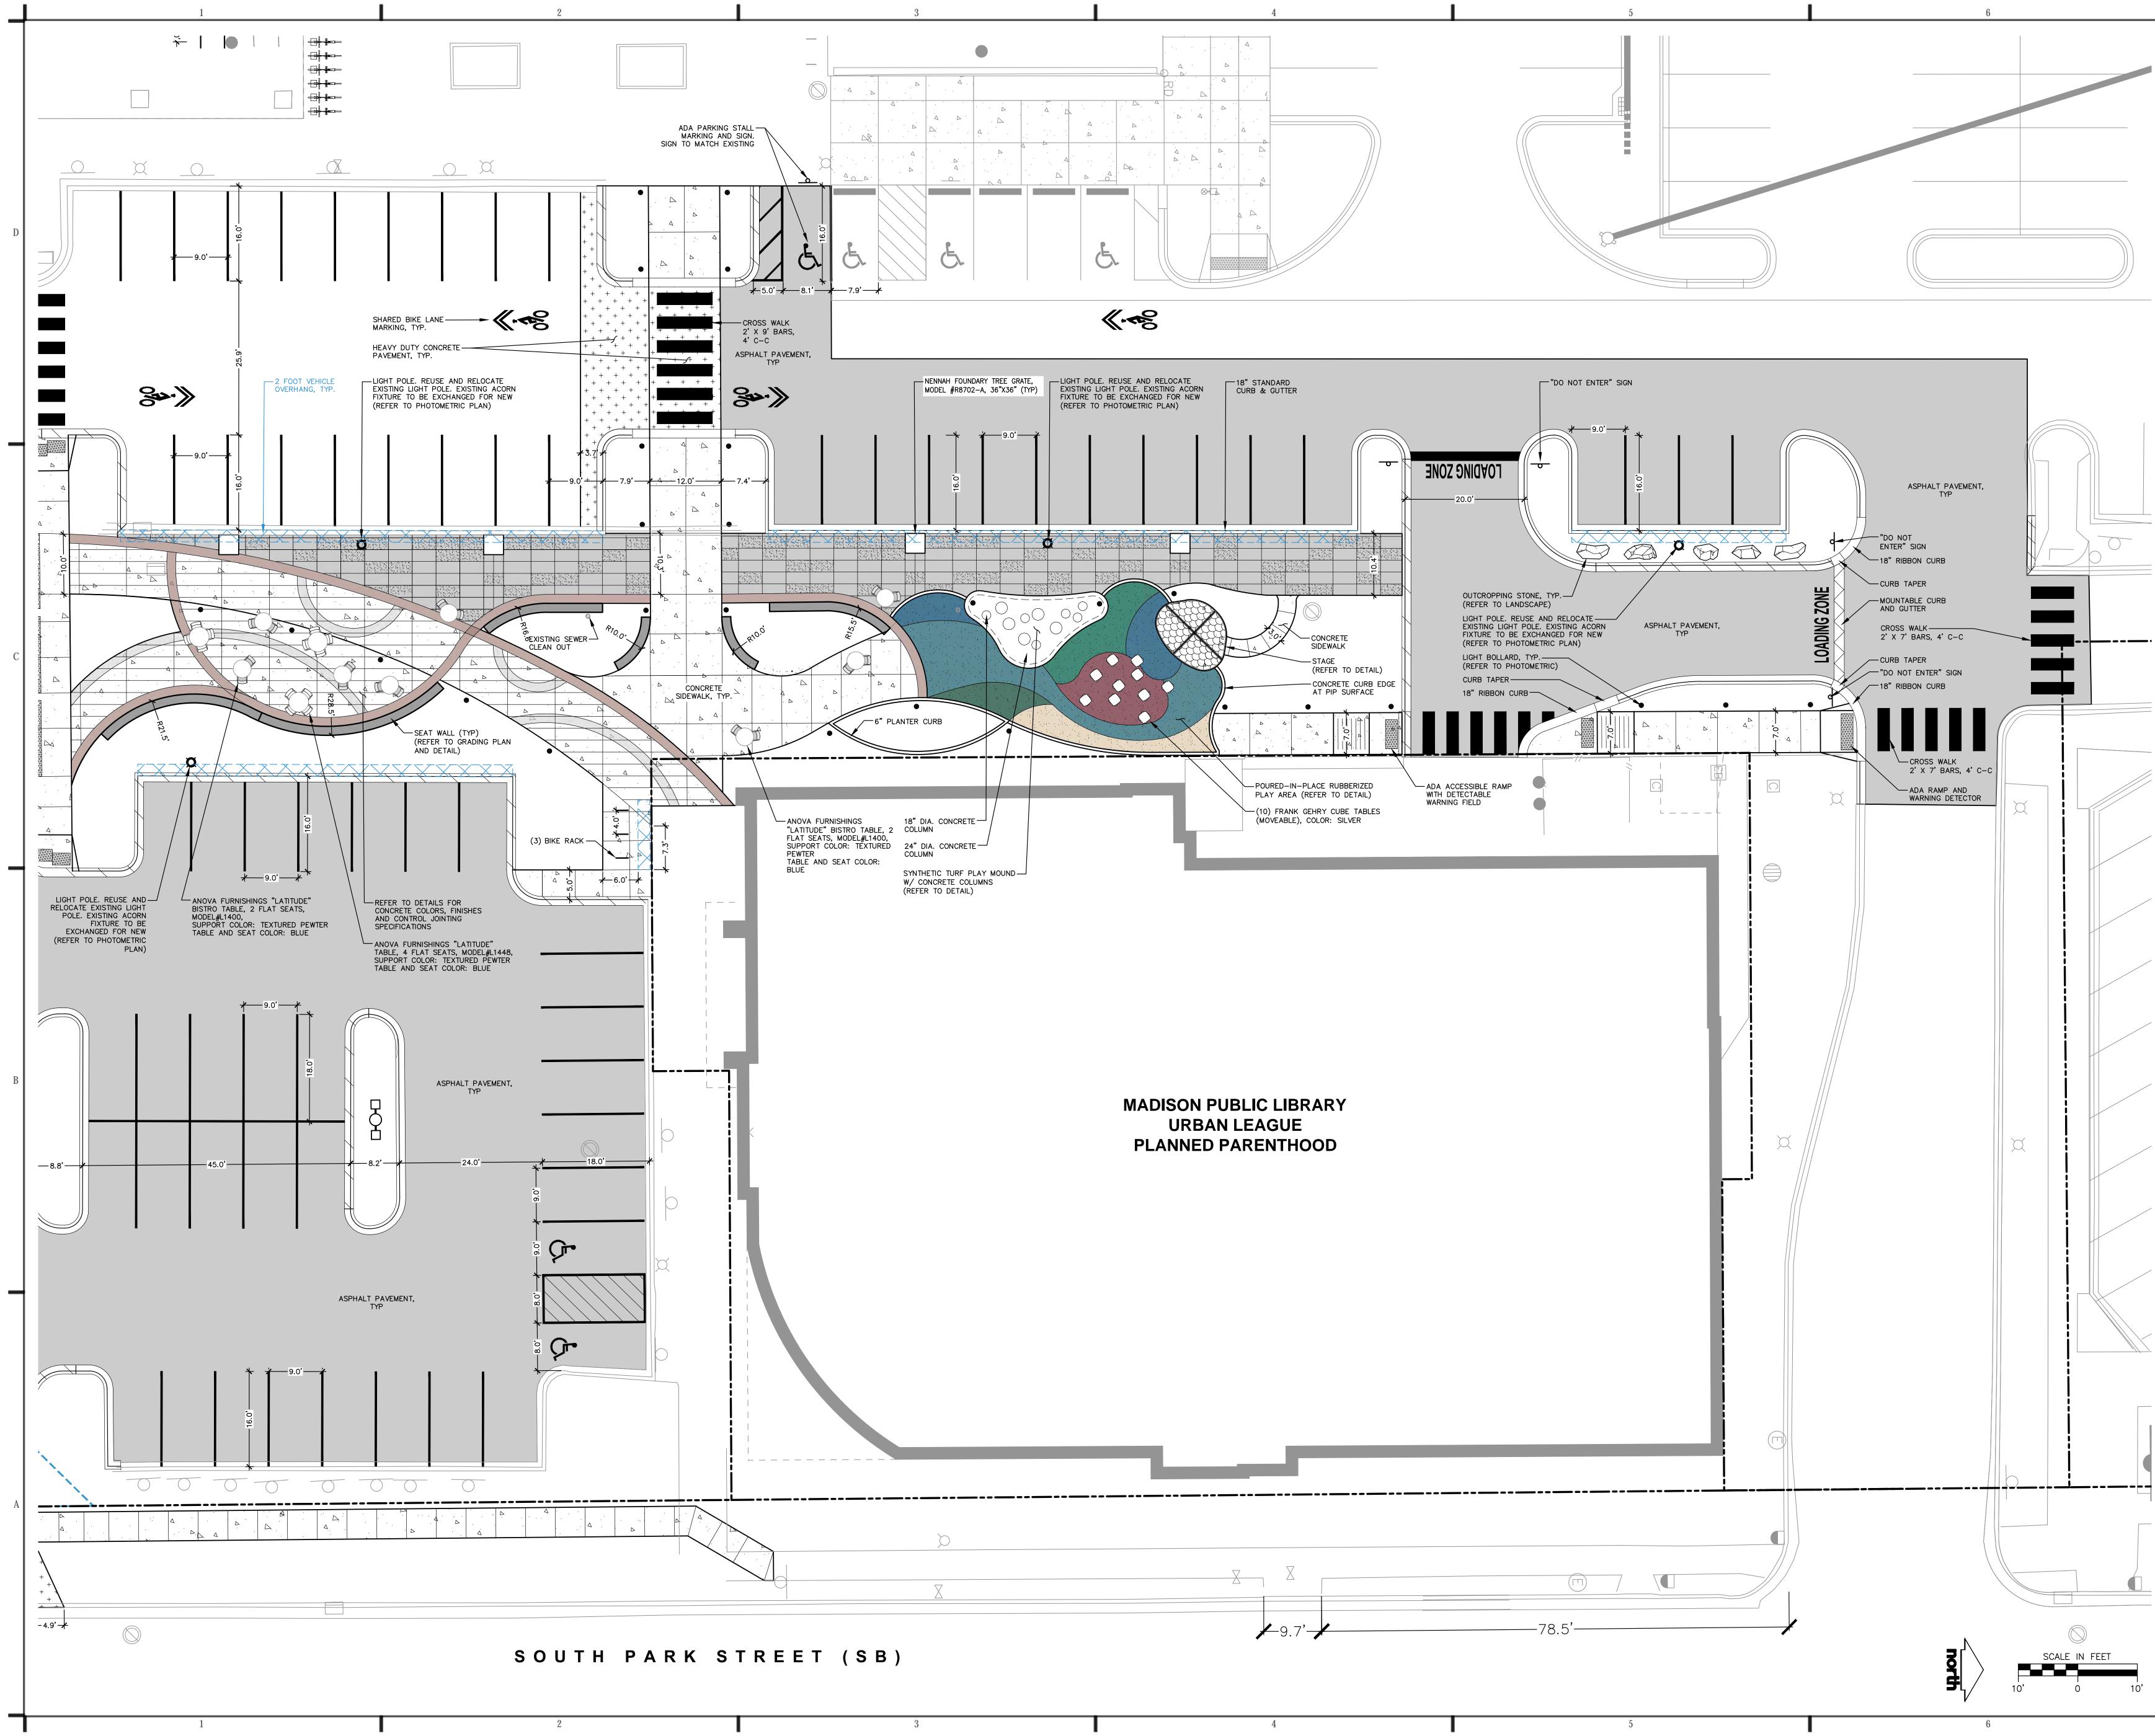

# VILLAGE ON PARK PARKING STRUCTURE AND SITE IMPROVEMENTS FOR THE **COMMUNITY DEVELOPMENT AUTHORITY OF THE CITY OF MADISON 808 HUGHES PLACE, MADISON WI 53713** PROJECT DESCRIPTION: SIX-LEVEL, 295 STALL PARKING GARAGE WITH SITE IMPROVEMENTS **BID DOCUMENTS 07-28-2023**