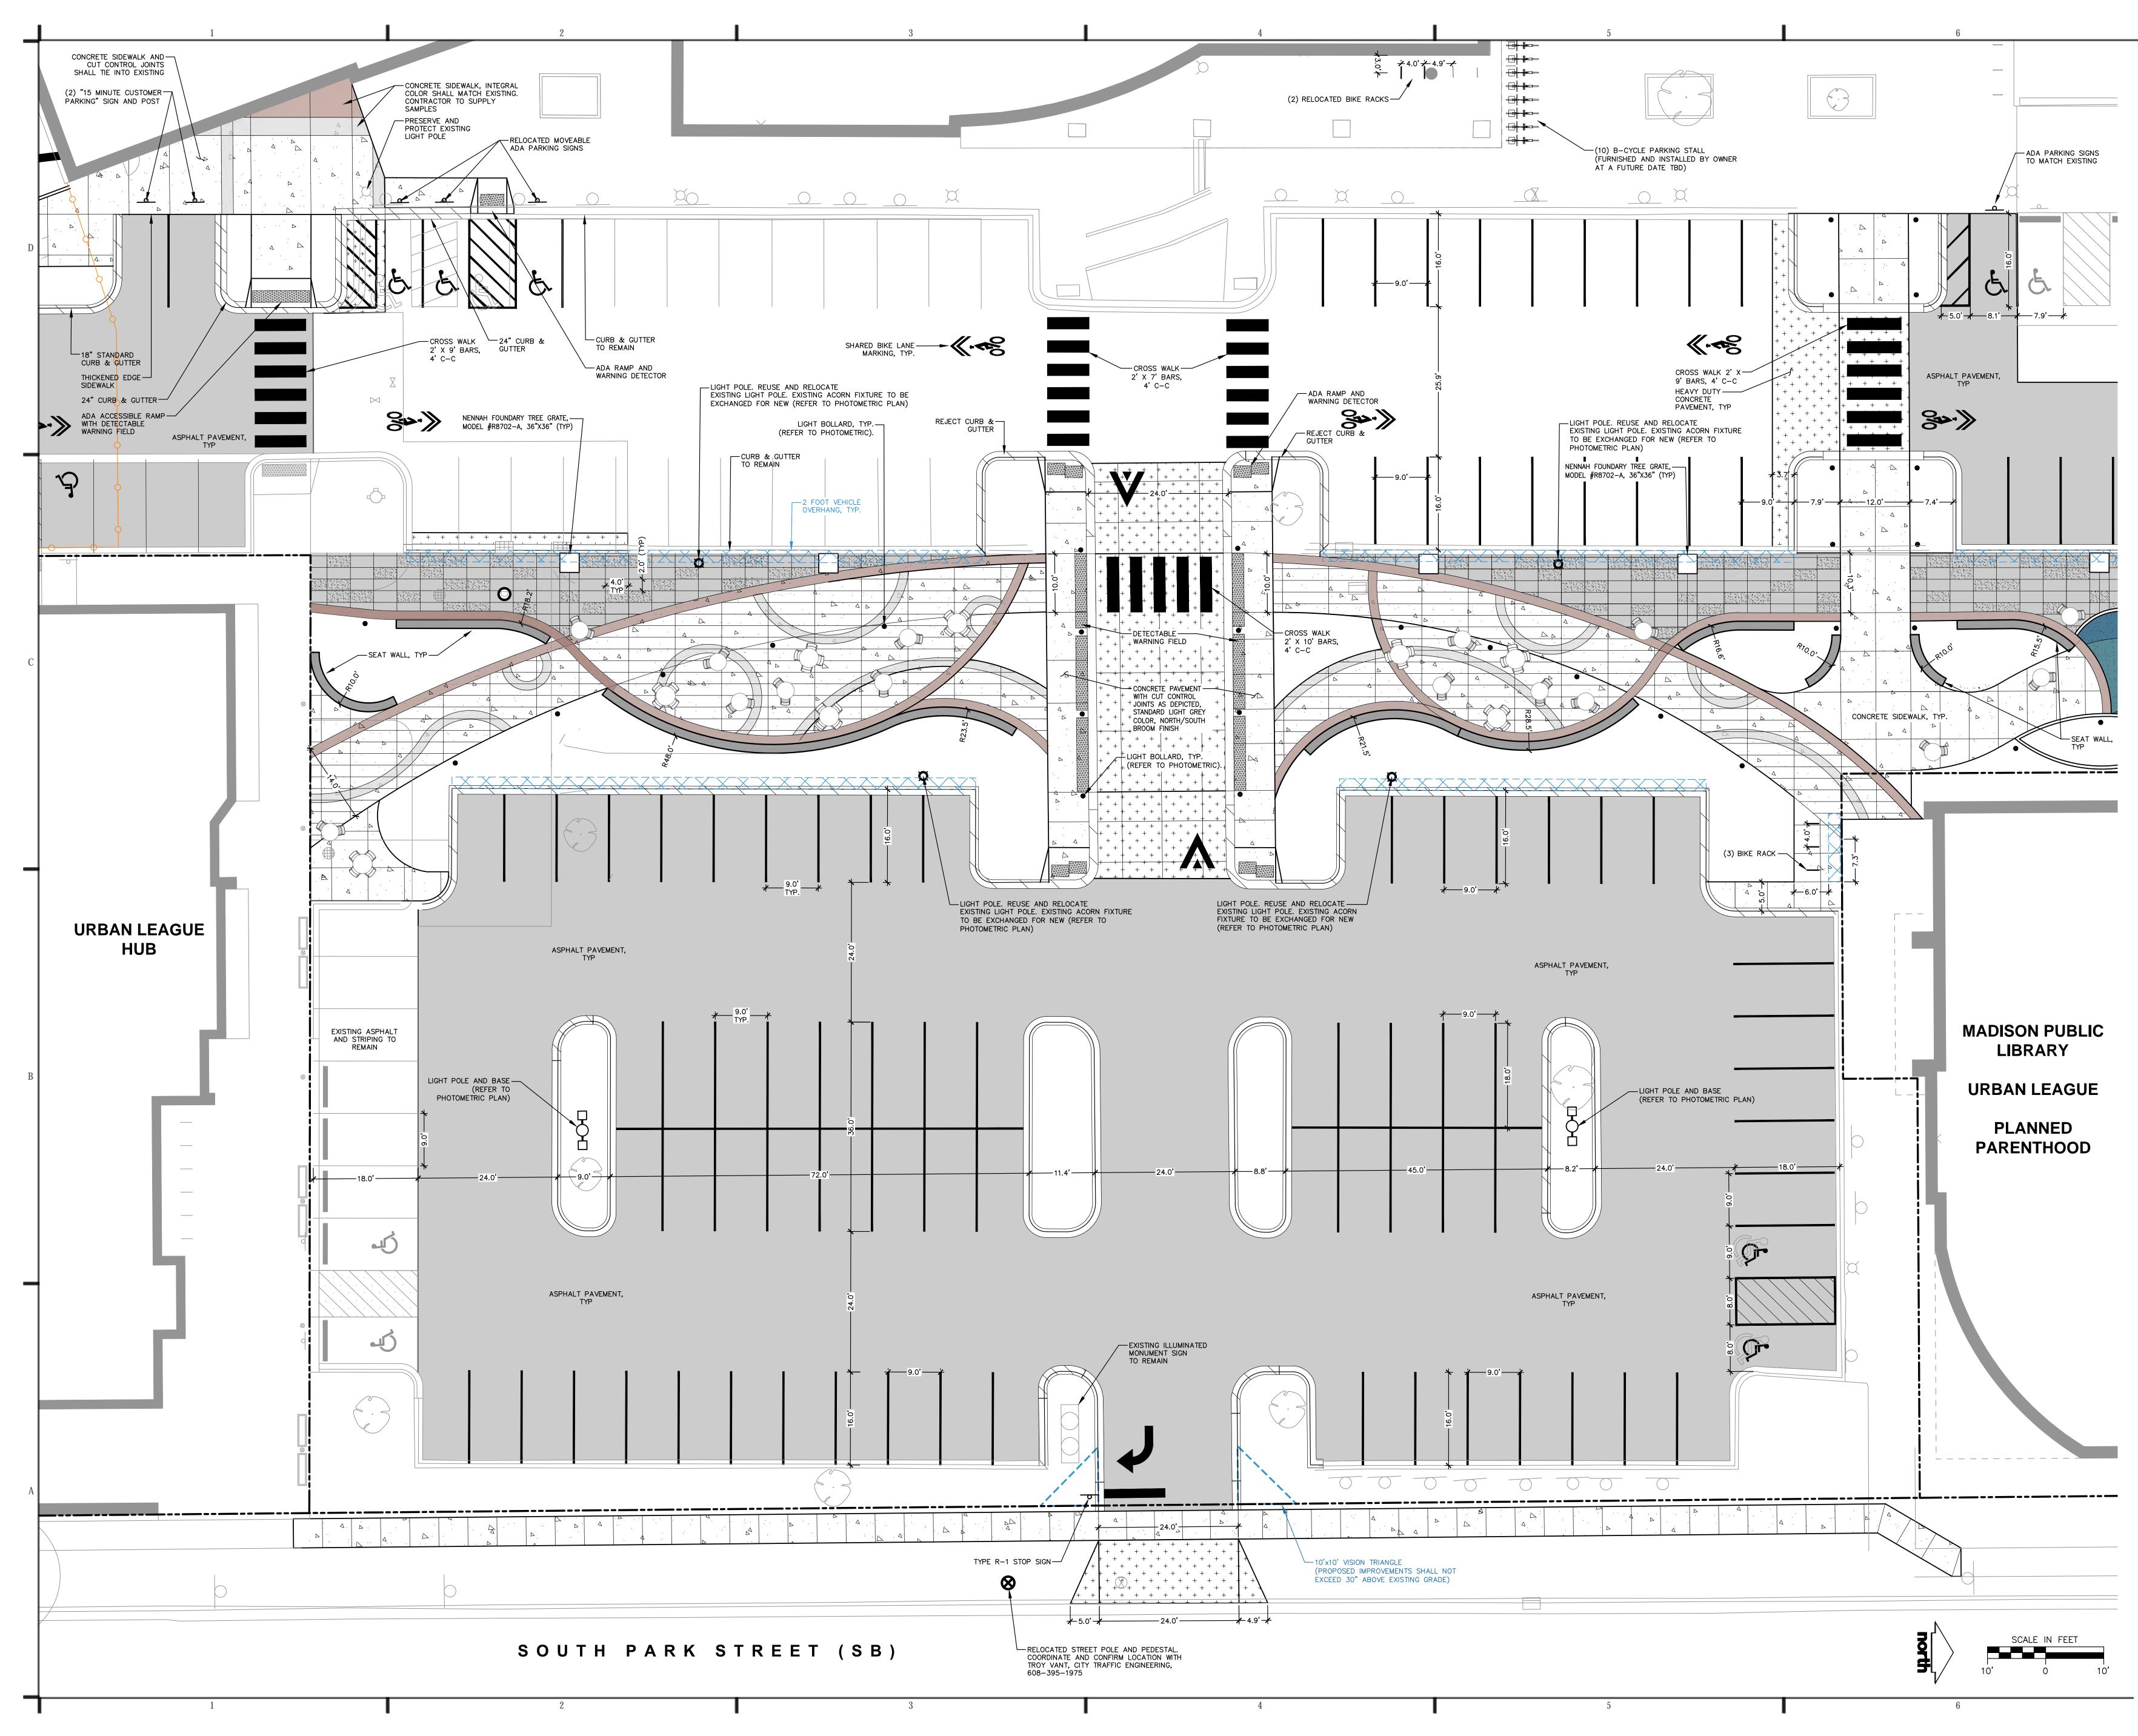

# VILLAGE ON PARK PARKING STRUCTURE AND SITE IMPROVEMENTS FOR THE **COMMUNITY DEVELOPMENT AUTHORITY OF THE CITY OF MADISON 808 HUGHES PLACE, MADISON WI 53713** PROJECT DESCRIPTION: SIX-LEVEL, 295 STALL PARKING GARAGE WITH SITE IMPROVEMENTS **BID DOCUMENTS 07-28-2023**