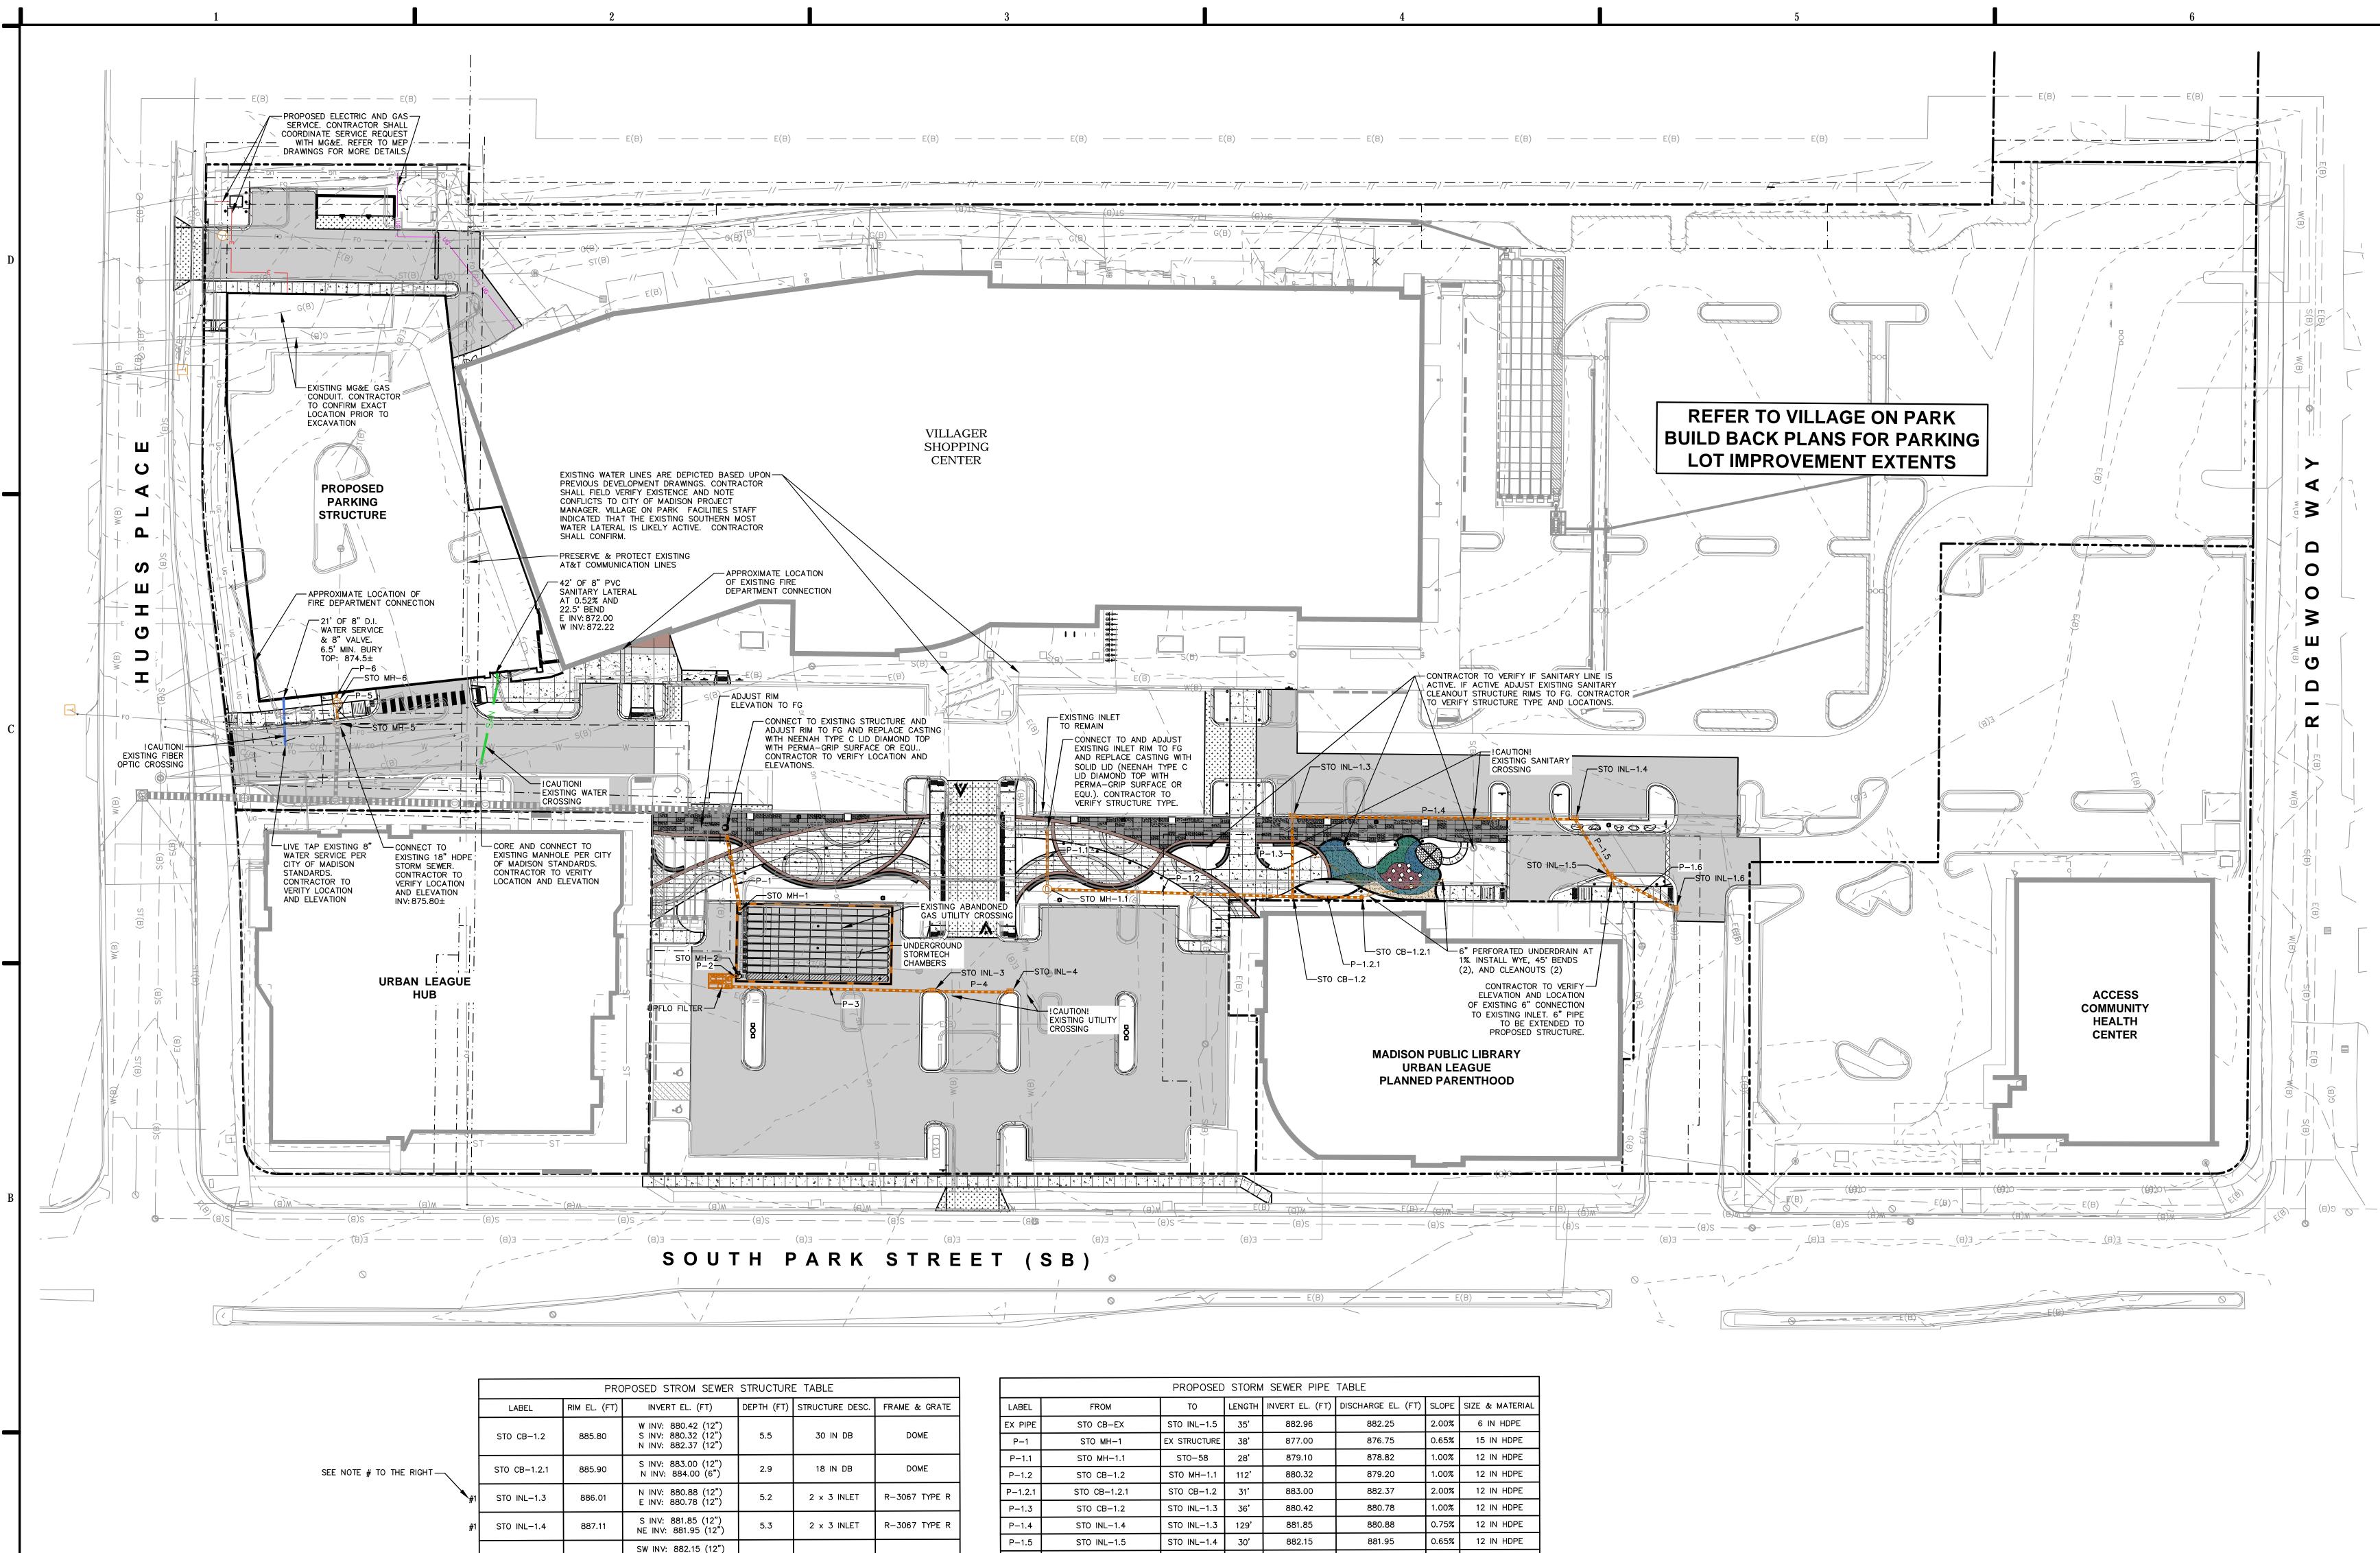

# VILLAGE ON PARK PARKING STRUCTURE AND SITE IMPROVEMENTS FOR THE **COMMUNITY DEVELOPMENT AUTHORITY OF THE CITY OF MADISON 808 HUGHES PLACE, MADISON WI 53713** PROJECT DESCRIPTION: SIX-LEVEL, 295 STALL PARKING GARAGE WITH SITE IMPROVEMENTS **BID DOCUMENTS 07-28-2023**