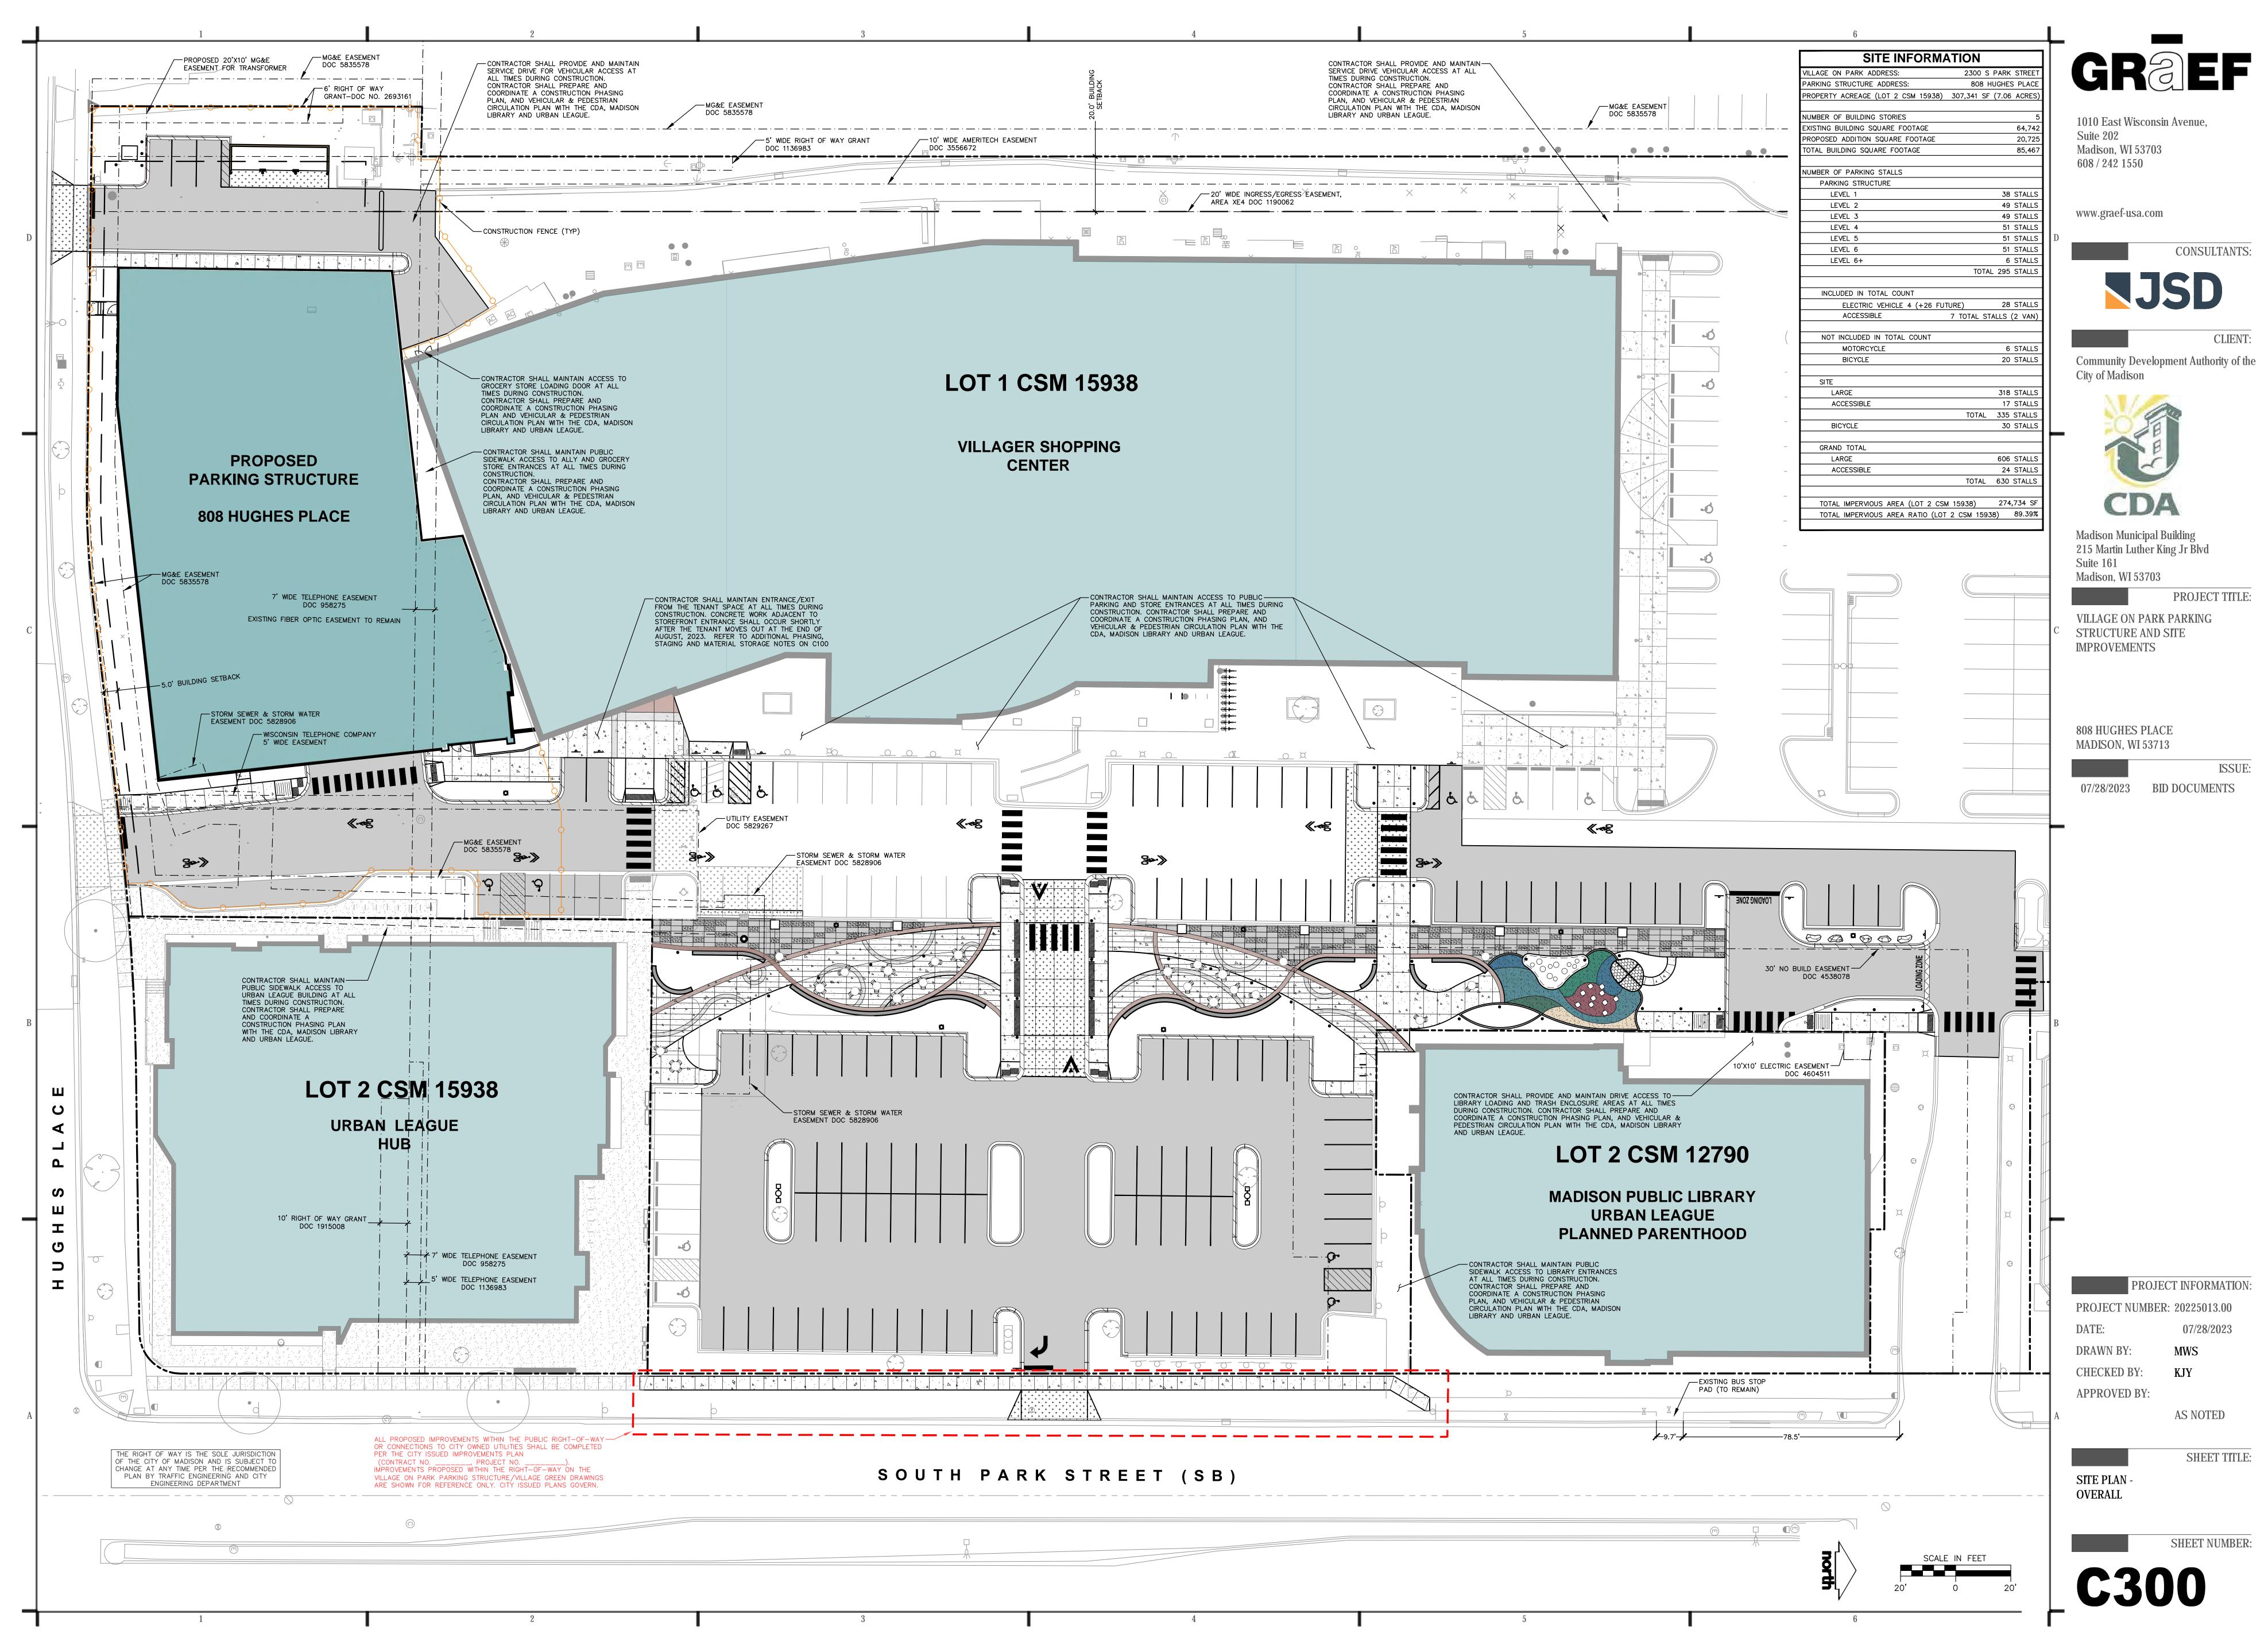

# VILLAGE ON PARK PARKING STRUCTURE AND SITE IMPROVEMENTS FOR THE **COMMUNITY DEVELOPMENT AUTHORITY OF THE CITY OF MADISON 808 HUGHES PLACE, MADISON WI 53713** PROJECT DESCRIPTION: SIX-LEVEL, 295 STALL PARKING GARAGE WITH SITE IMPROVEMENTS **BID DOCUMENTS 07-28-2023**