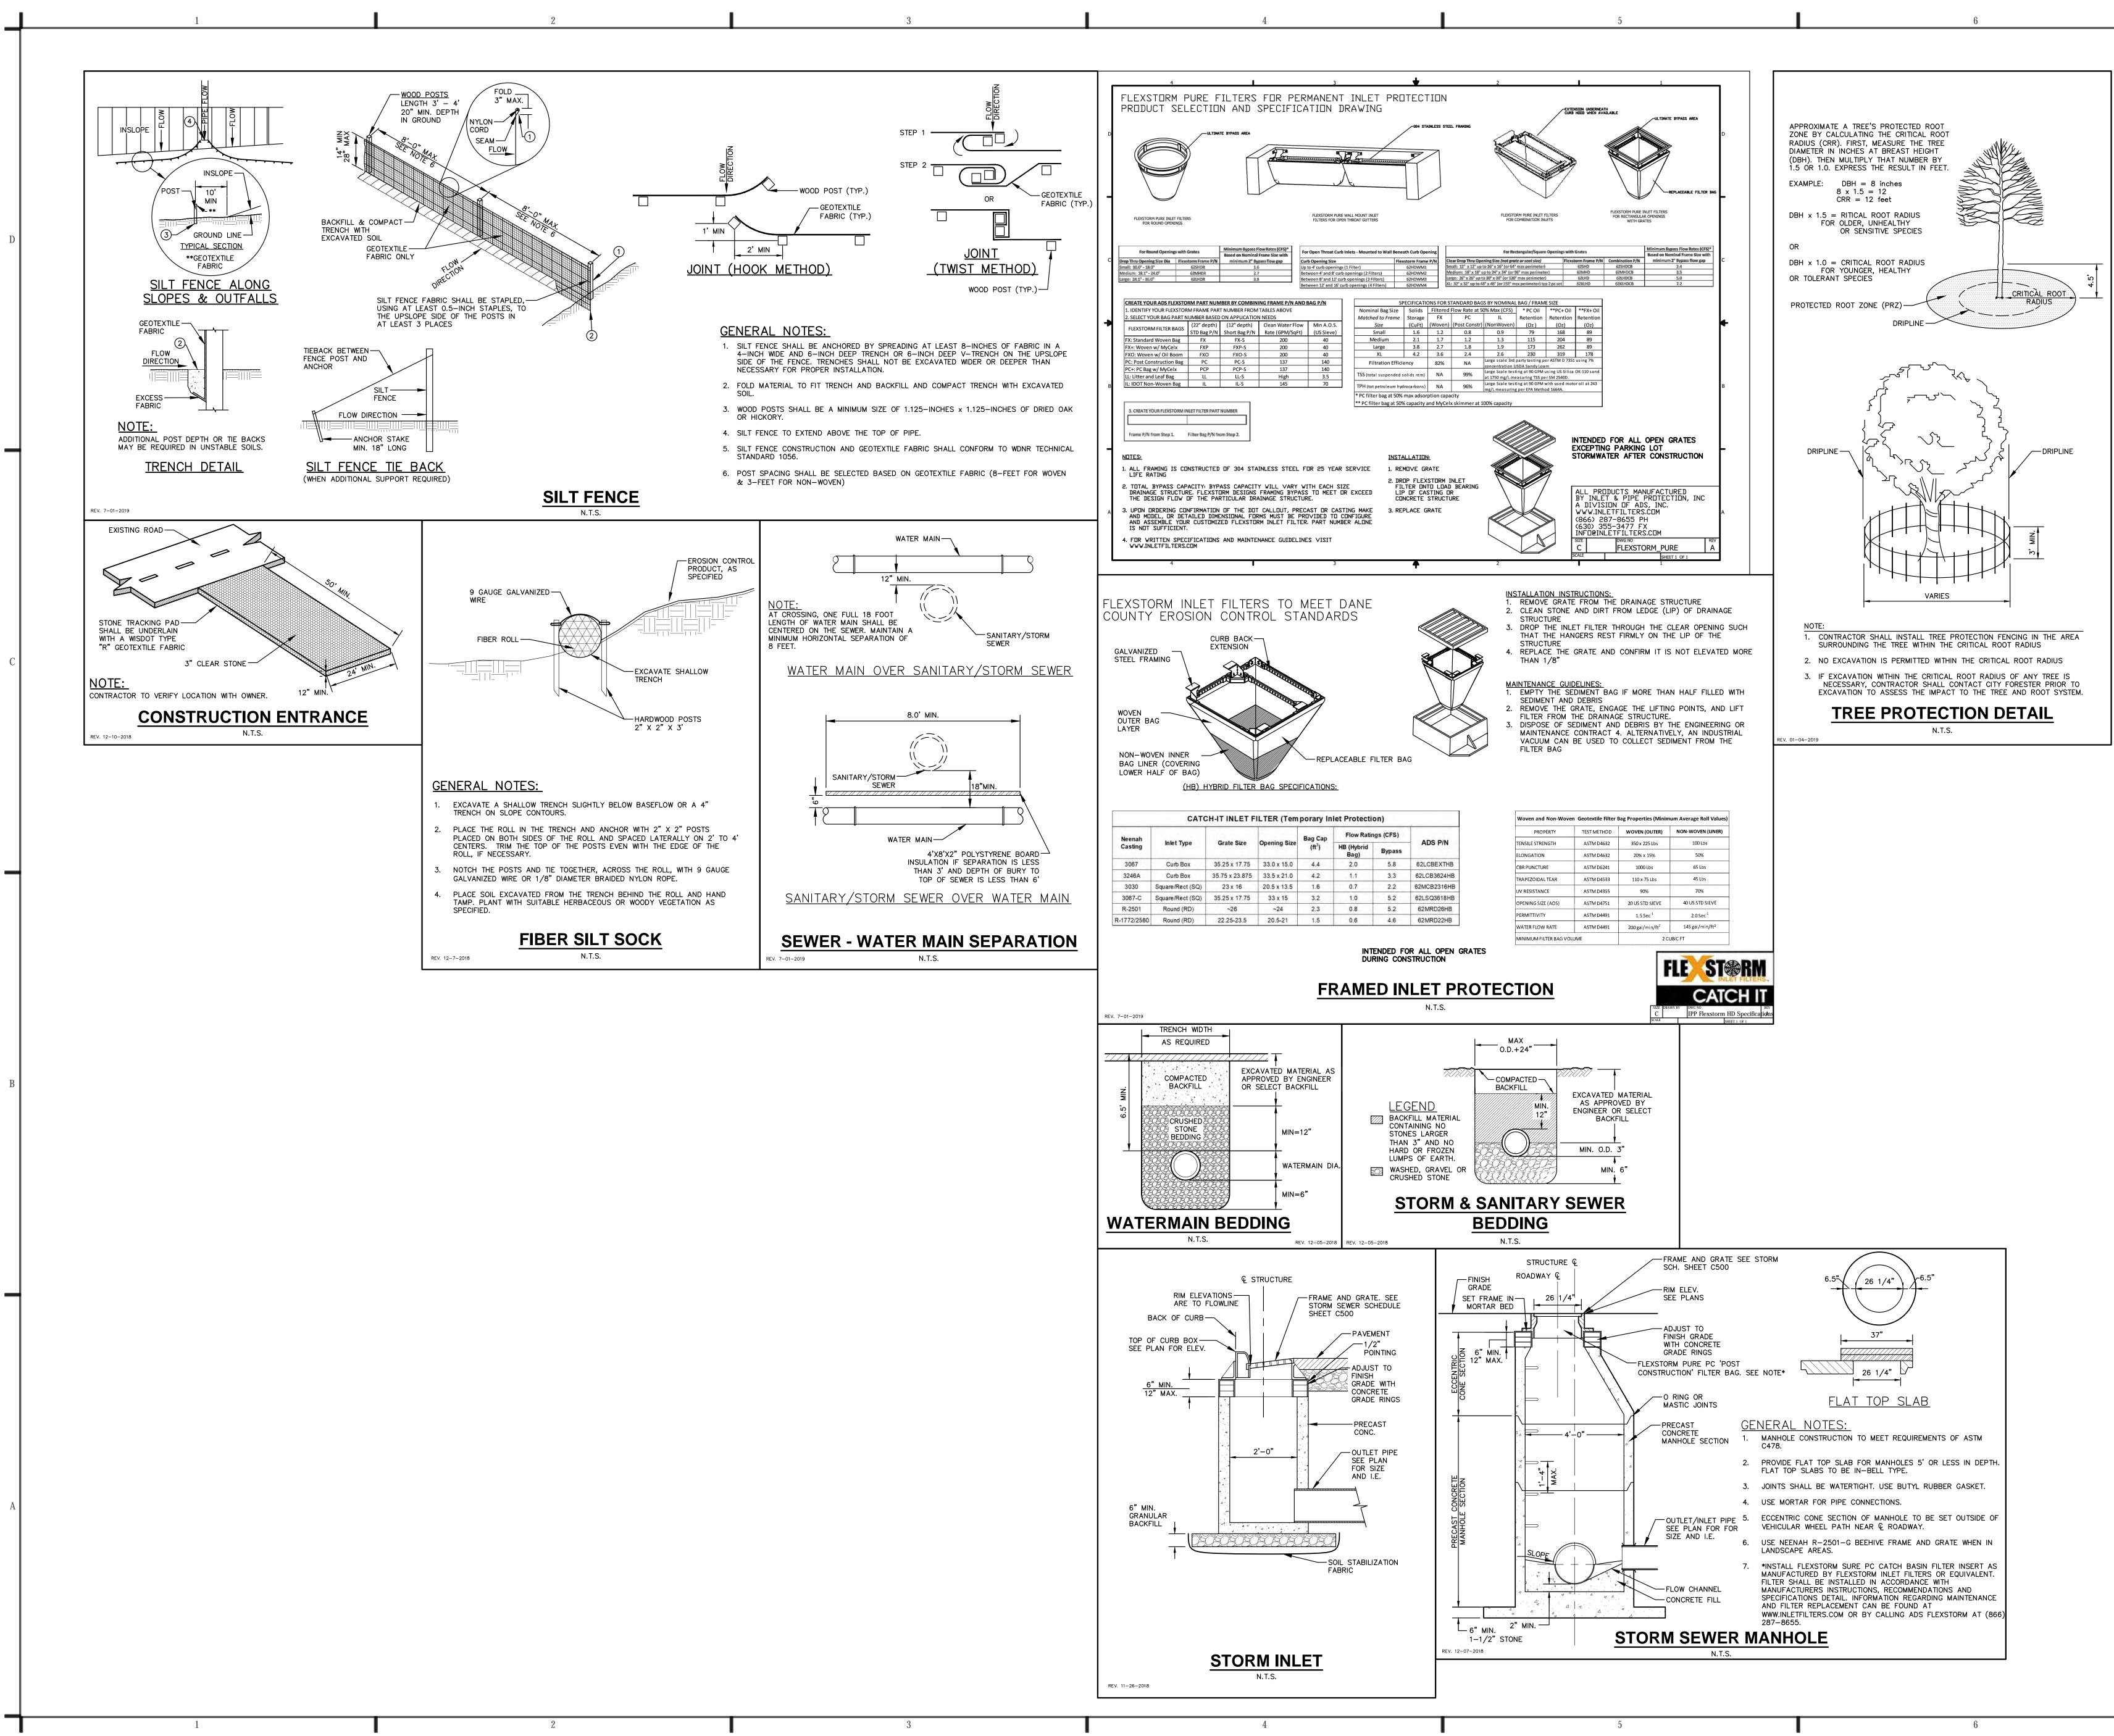

| т                  |       |                 |

ALL OPEN GRATE STRUCTURES TO RECEIVE FLEXSTORM CATCH IT INLET FILTERS DURING CONSTRUCTION

#1 - INSTALL FLEXSTORM PURE INLET BASKET WITH OIL AND GREASE POUCH

#2 – 48" MANHOLE WITH 3' SUMP

#3 - 48" MANHOLE WITH 3' SUMP AND 6-MODULE UPFLO FILTER BY HYDRO

INTERNATIONAL. MANHOLE RIM TO BE POSITIONED OUT OF CURB LINE #4 – 5' STORM MANHOLE WITH 4' SUMP, OIL AND GREASE BAFFLE (SNOUT BY

BMP INC. MODEL 18R OR EQU.), AND ONE (1) BIO-SKIRT BY BMP INC. OR EQU.. MANHOLE RIM TO BE POSITIONED OUTSIDE OF SIDEWALK.

#5 - 12 MODULE UPFLO FILTER VAULT. OPEN GRATE TO RECEIVE FLEXSTORM PURE INLET BASKET WITH OIL AND GREASE POUCH

#6 - WEIR PLATE WITH 10" ORIFICE AT 877.00 AND TOP OF WEIR AT 878.25

#7 – 2' SUMP AND WEIR PLATE WITH TOP AT 877.00











112110461\\_2110461 - Parking StructurelDWG\Civil Sheets/21-10461 C600 - Details.dwg Layout: C601 User: kyeska Plotted: Jul 24, 2023 - 5:06p

\_\_\_\_

4





|   | PROJECT INFORMATION