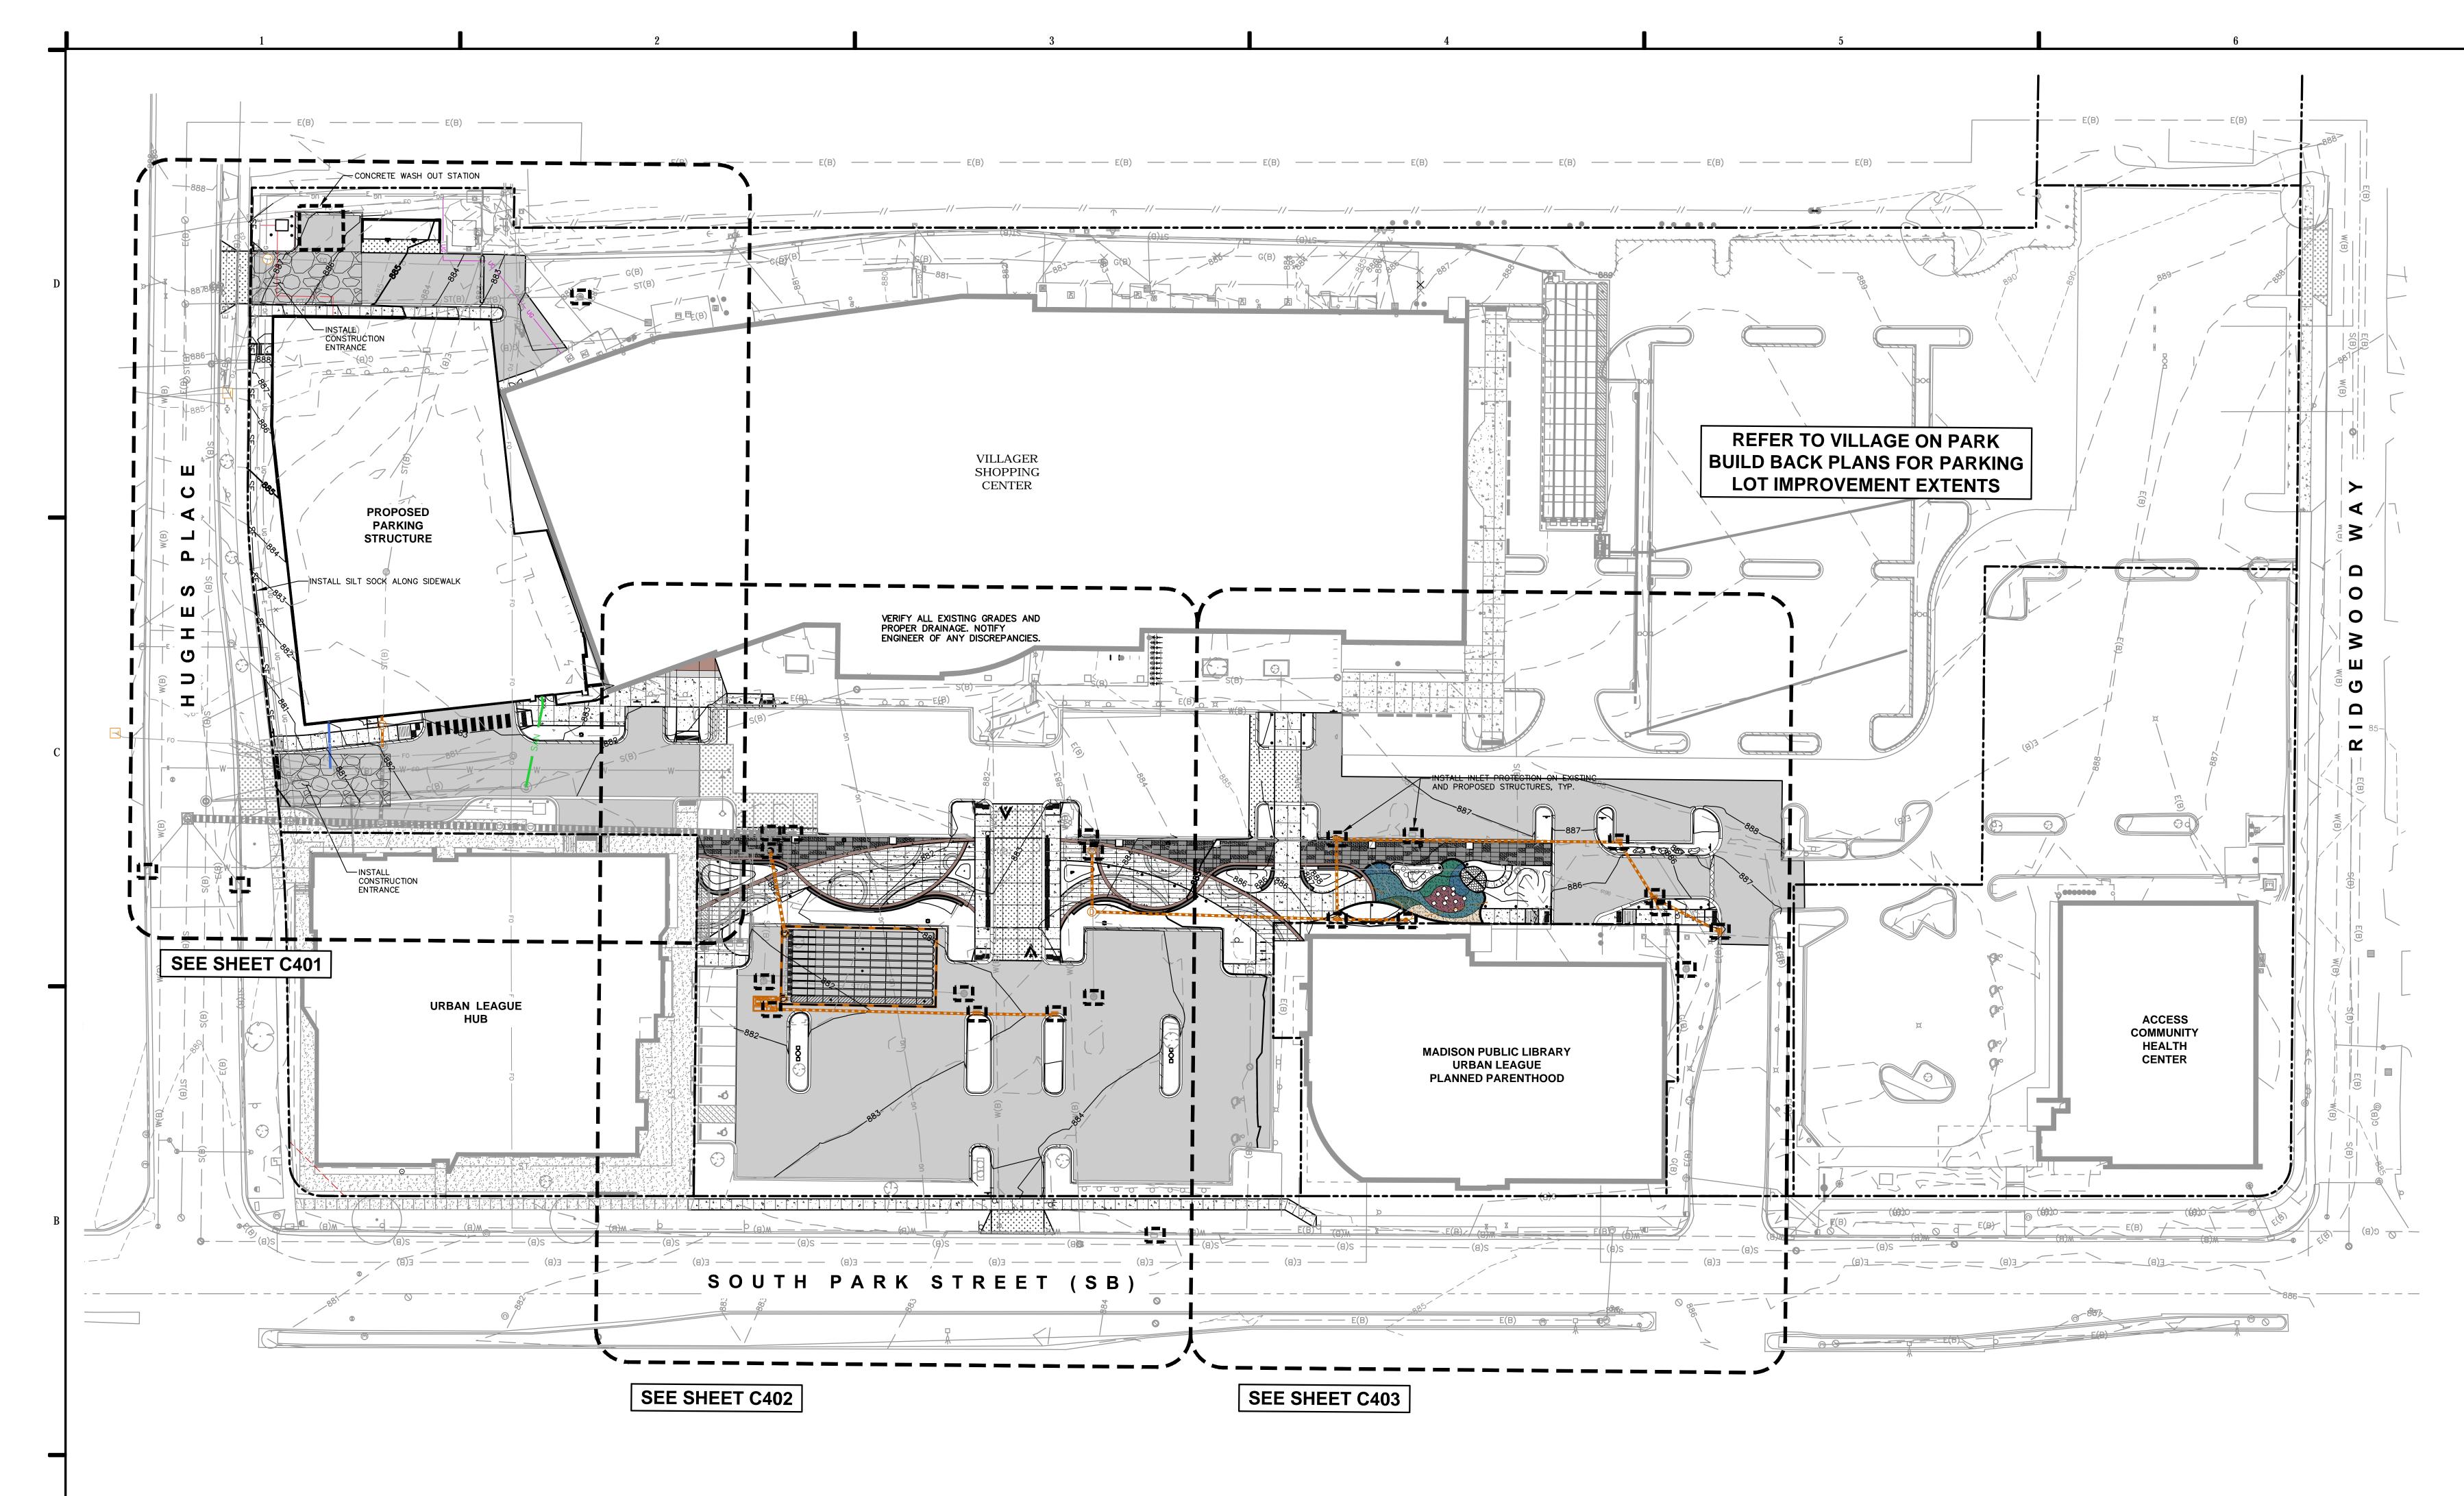

# VILLAGE ON PARK PARKING STRUCTURE AND SITE IMPROVEMENTS FOR THE **COMMUNITY DEVELOPMENT AUTHORITY OF THE CITY OF MADISON 808 HUGHES PLACE, MADISON WI 53713** PROJECT DESCRIPTION: SIX-LEVEL, 295 STALL PARKING GARAGE WITH SITE IMPROVEMENTS **BID DOCUMENTS 07-28-2023**