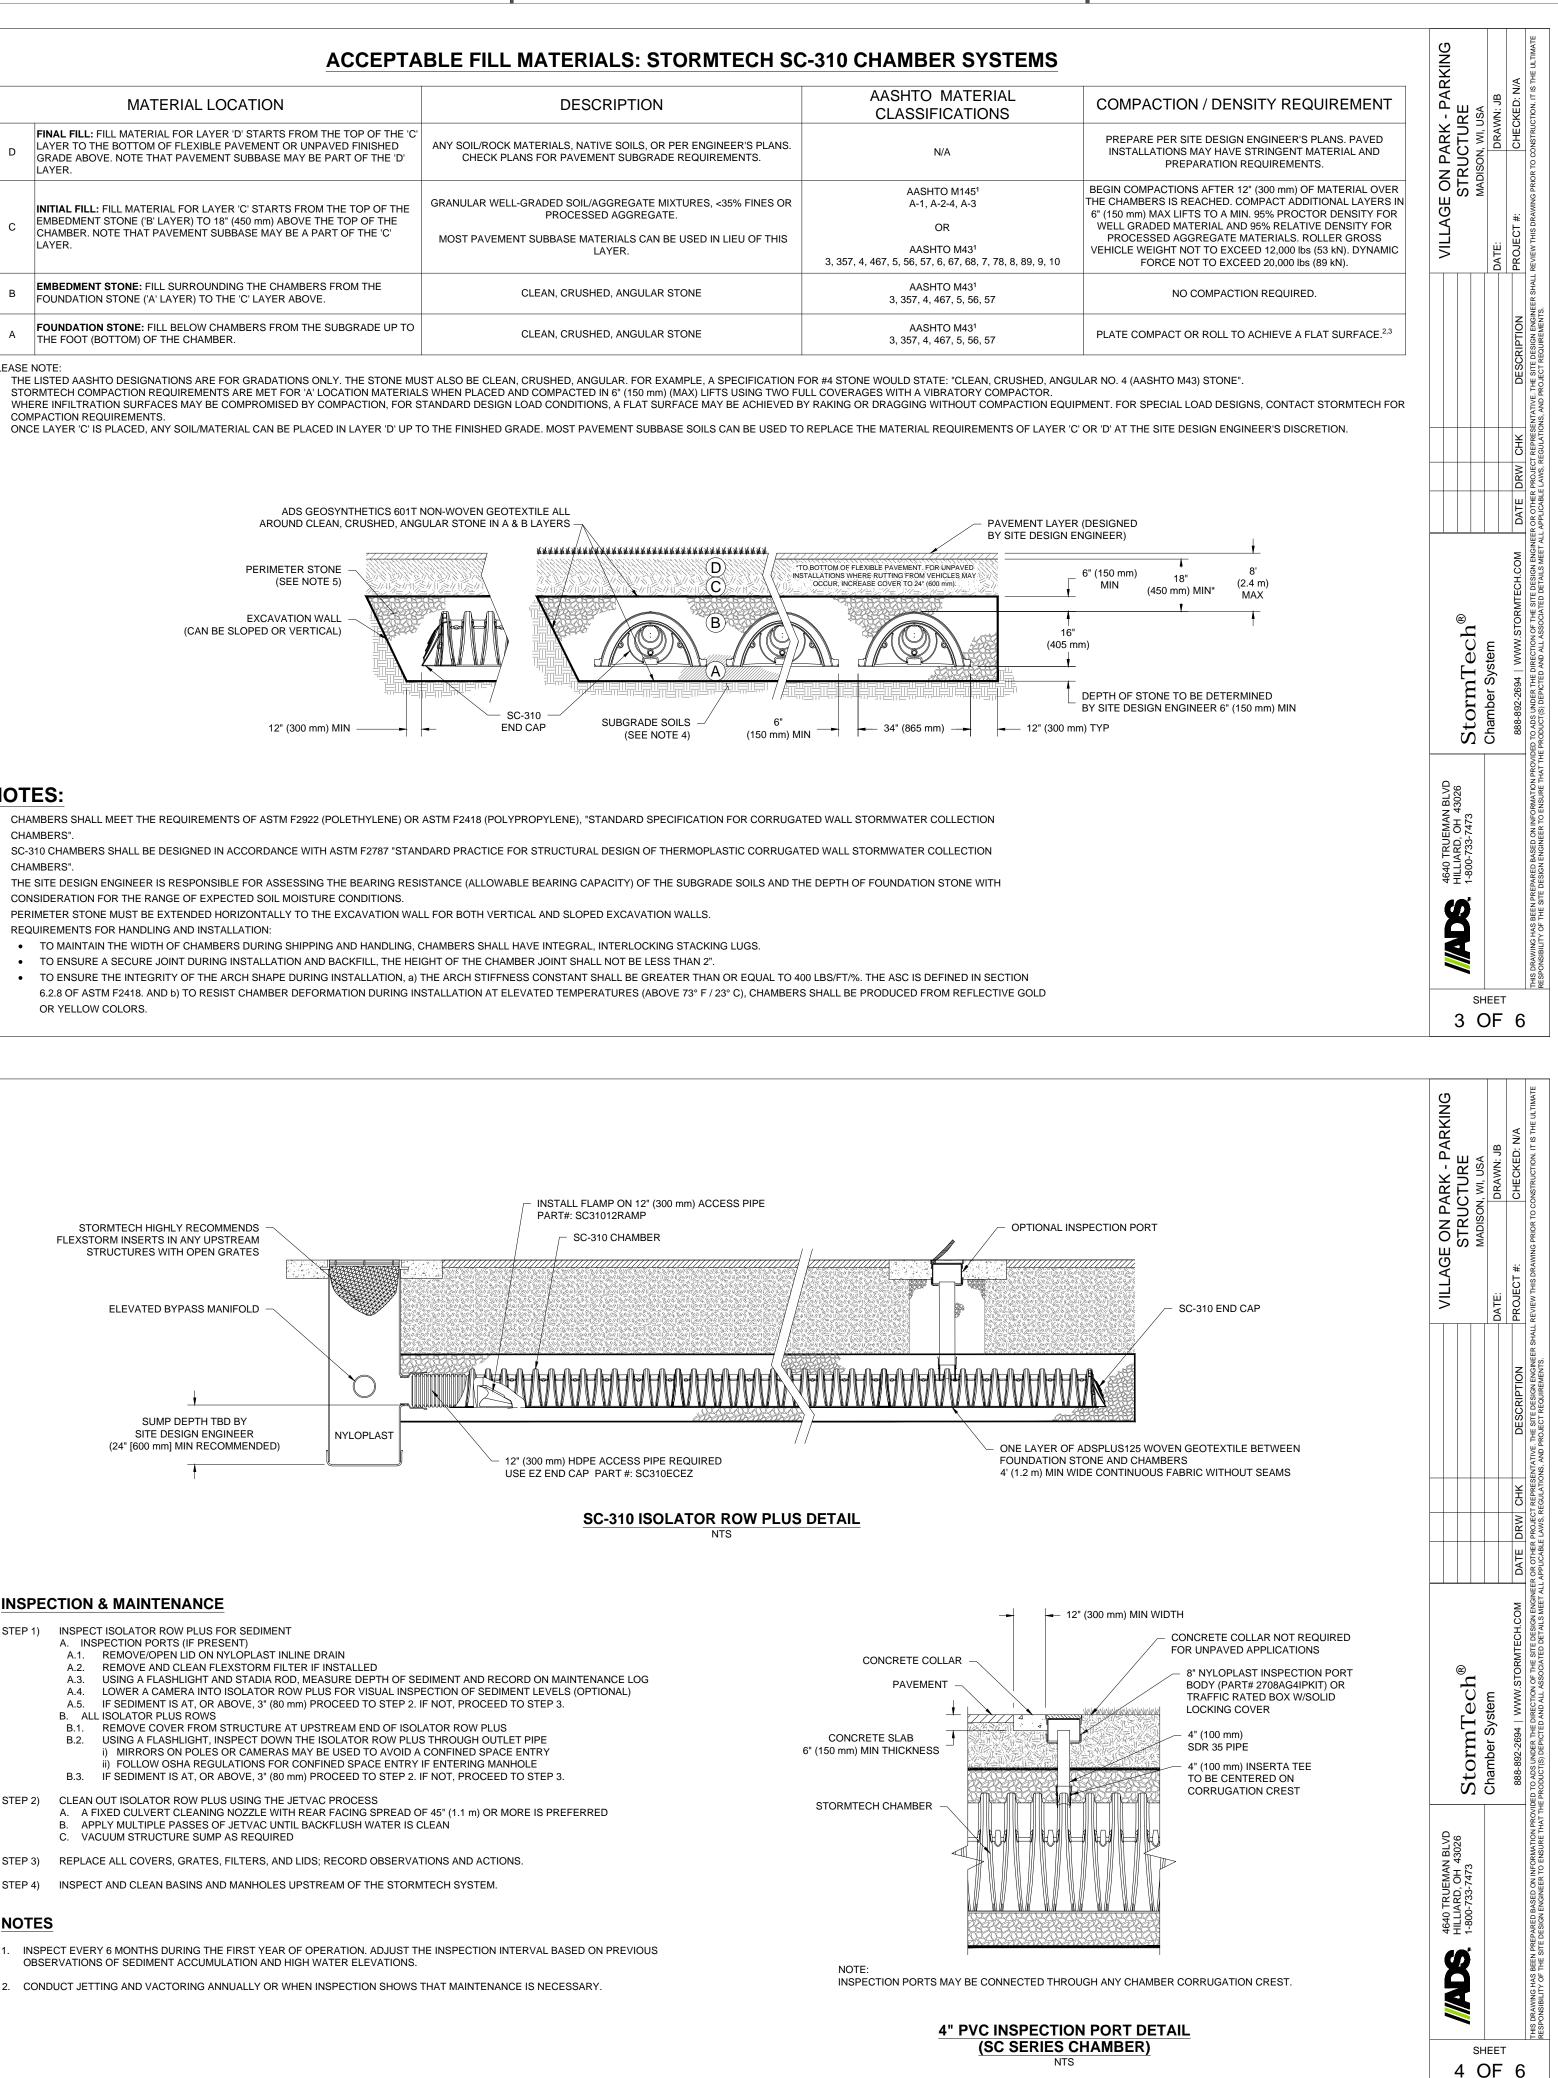

ESIGN

ORM CATCH IT" INSERTS DURING CONSTRUCTION FOR ALL INLETS TO PROTECT THE SUBSURFACE ROM CONSTRUCTION SITE RUNOFF.

### UIPMENT

E INSTALLED IN ACCORDANCE WITH THE "STORMTECH SC-310/SC-740/DC-780 CONSTRUCTION GUIDE". TOVER SC-310 & SC-740 CHAMBERS IS LIMITED:

TRUCKS, OR EXCAVATORS ARE ALLOWED UNTIL PROPER FILL DEPTHS ARE REACHED IN ACCORDANCE 740/DC-780 CONSTRUCTION GUIDE". N EQUIPMENT CAN BE FOUND IN THE "STORMTECH SC-310/SC-740/DC-780 CONSTRUCTION GUIDE". MATERIALS OVER THE CHAMBERS IS REQUIRED FOR DUMP TRUCK TRAVEL OR DUMPING.

E BETWEEN THE ROWS OF CHAMBERS MAY CAUSE DAMAGE TO THE CHAMBERS AND IS NOT AN ERS DAMAGED BY THE "DUMP AND PUSH" METHOD ARE NOT COVERED UNDER THE STORMTECH

I ANY QUESTIONS ON INSTALLATION REQUIREMENTS OR WEIGHT LIMITS FOR CONSTRUCTION EQUIPMENT.



3







| INC | <u>JIE3</u>                                                                                                                                    |
|-----|------------------------------------------------------------------------------------------------------------------------------------------------|
| 1.  | INSPECT EVERY 6 MONTHS DURING THE FIRST YEAR OF OPERATION. ADJUST THE INSP<br>OBSERVATIONS OF SEDIMENT ACCUMULATION AND HIGH WATER ELEVATIONS. |
| 2.  | CONDUCT JETTING AND VACTORING ANNUALLY OR WHEN INSPECTION SHOWS THAT MA                                                                        |
|     |                                                                                                                                                |

4





10461/\_2110461 - Parking