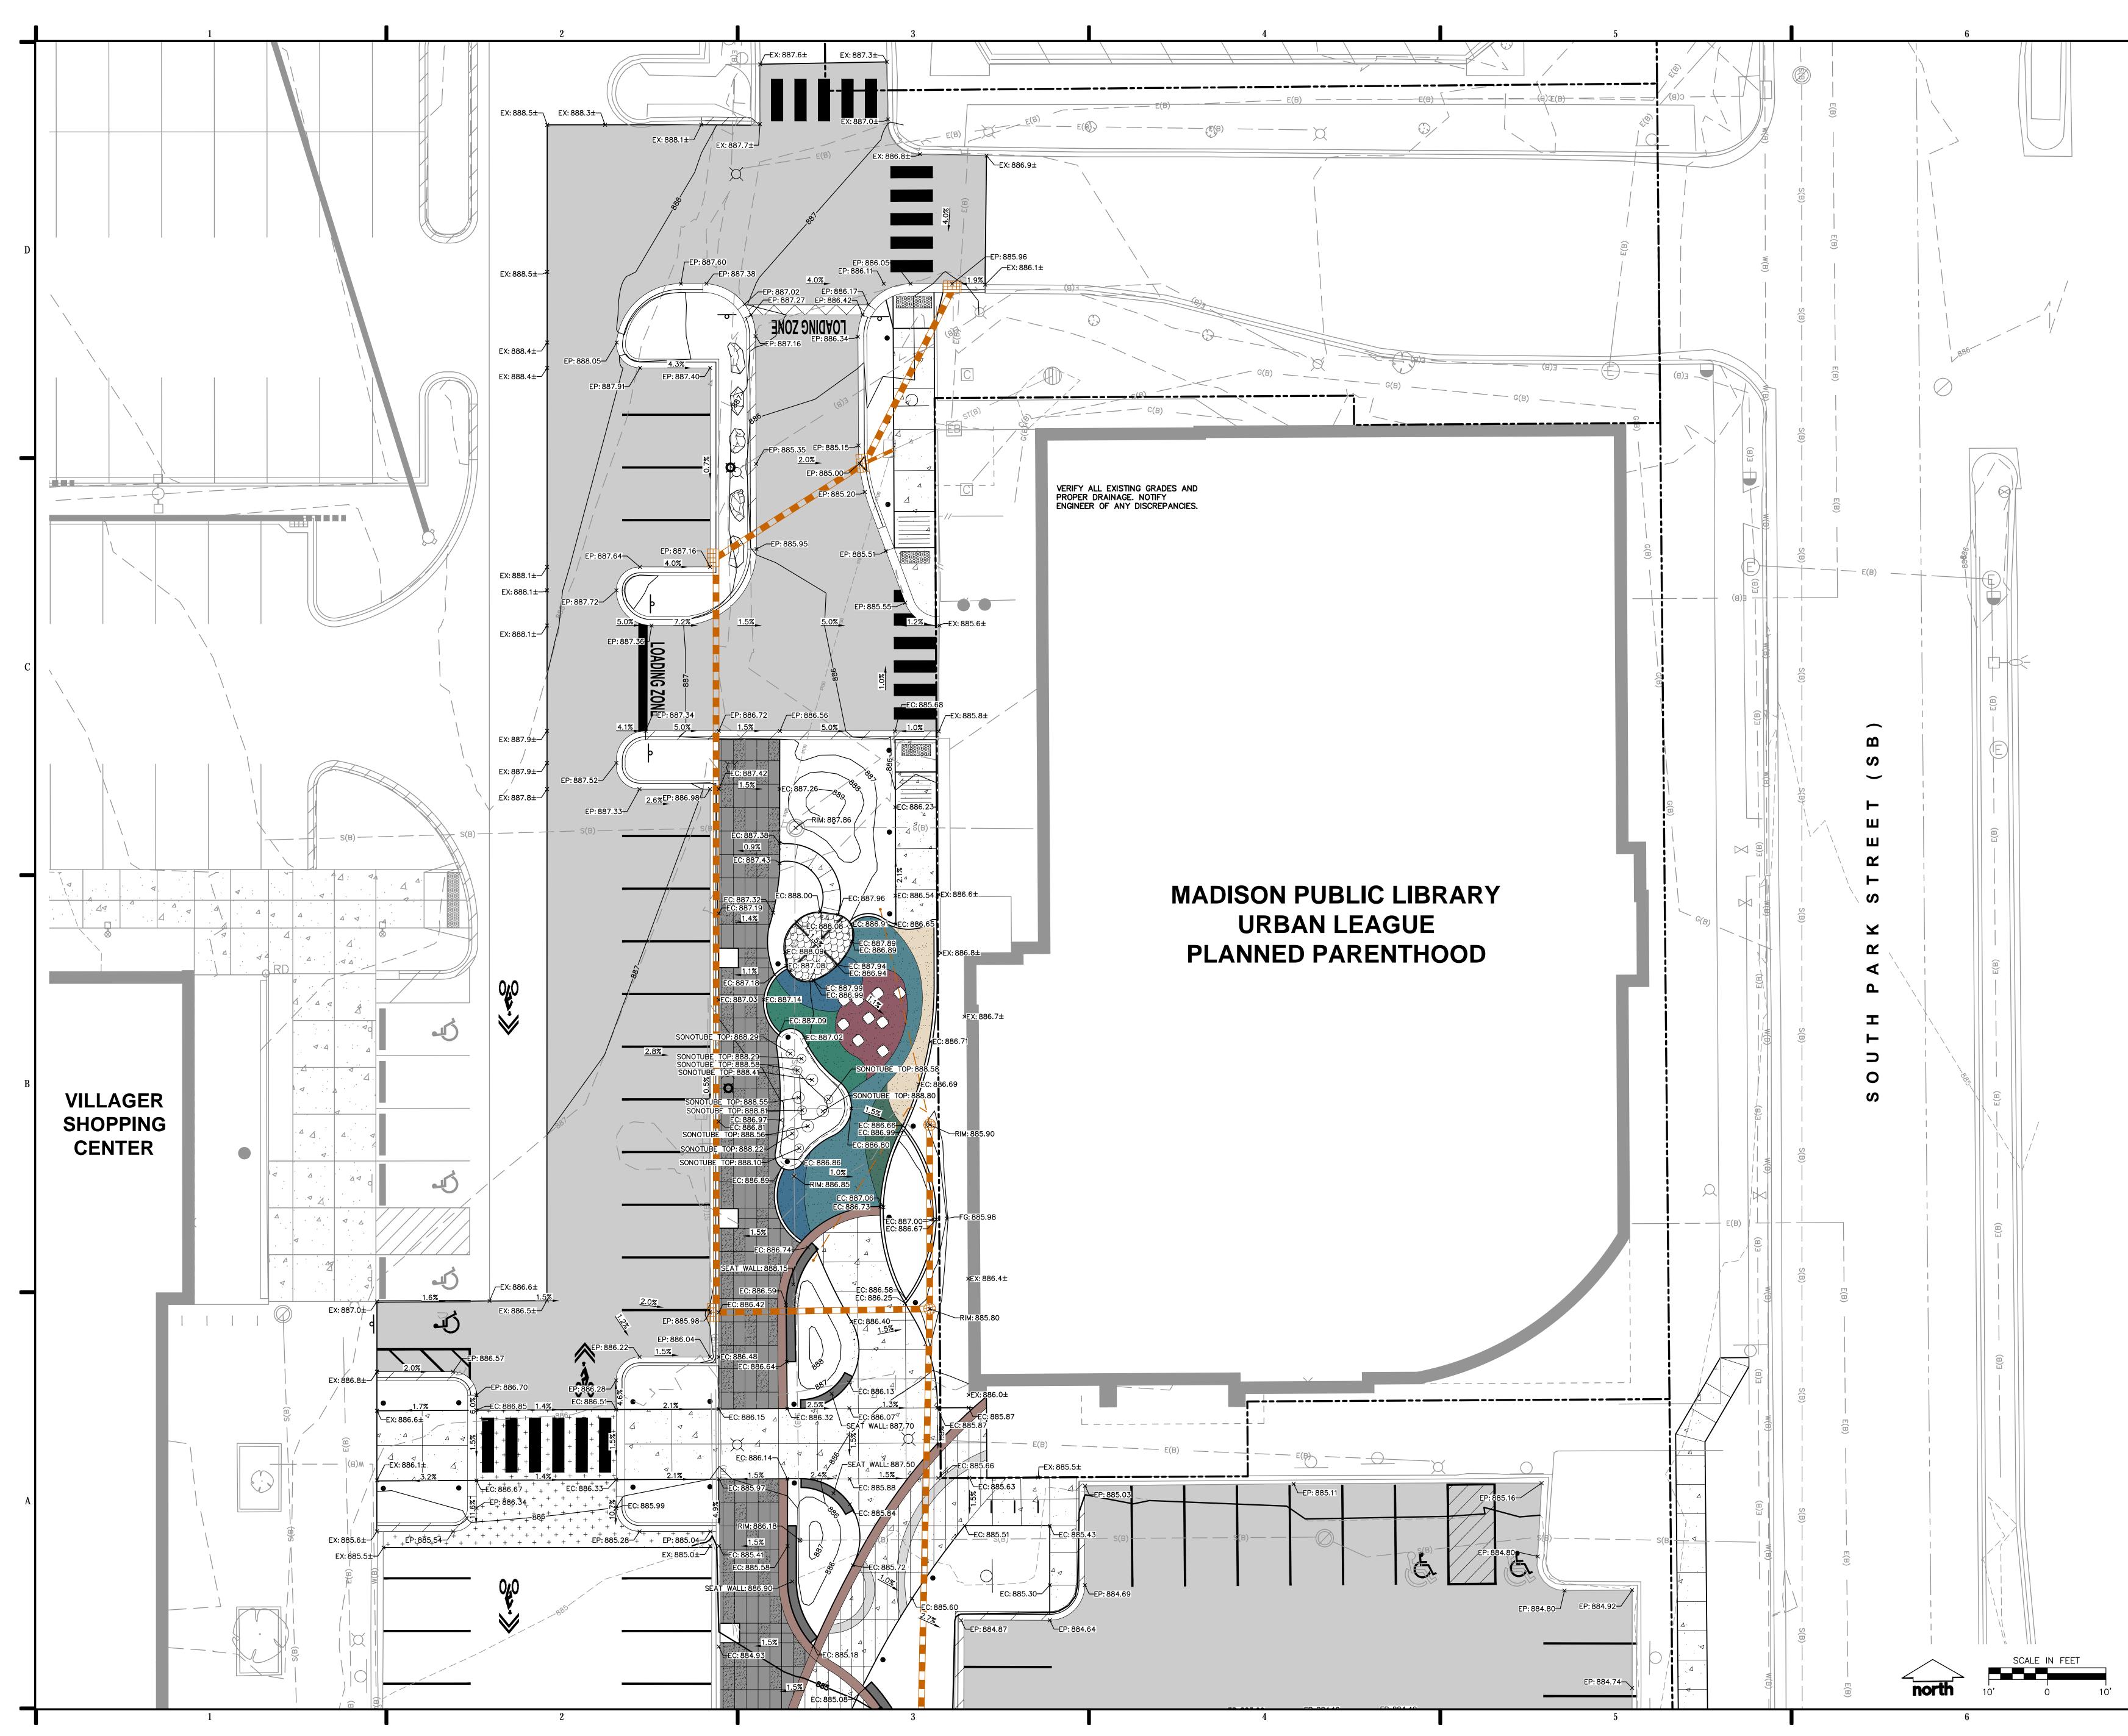

# VILLAGE ON PARK PARKING STRUCTURE AND SITE IMPROVEMENTS FOR THE **COMMUNITY DEVELOPMENT AUTHORITY OF THE CITY OF MADISON 808 HUGHES PLACE, MADISON WI 53713** PROJECT DESCRIPTION: SIX-LEVEL, 295 STALL PARKING GARAGE WITH SITE IMPROVEMENTS **BID DOCUMENTS 07-28-2023**