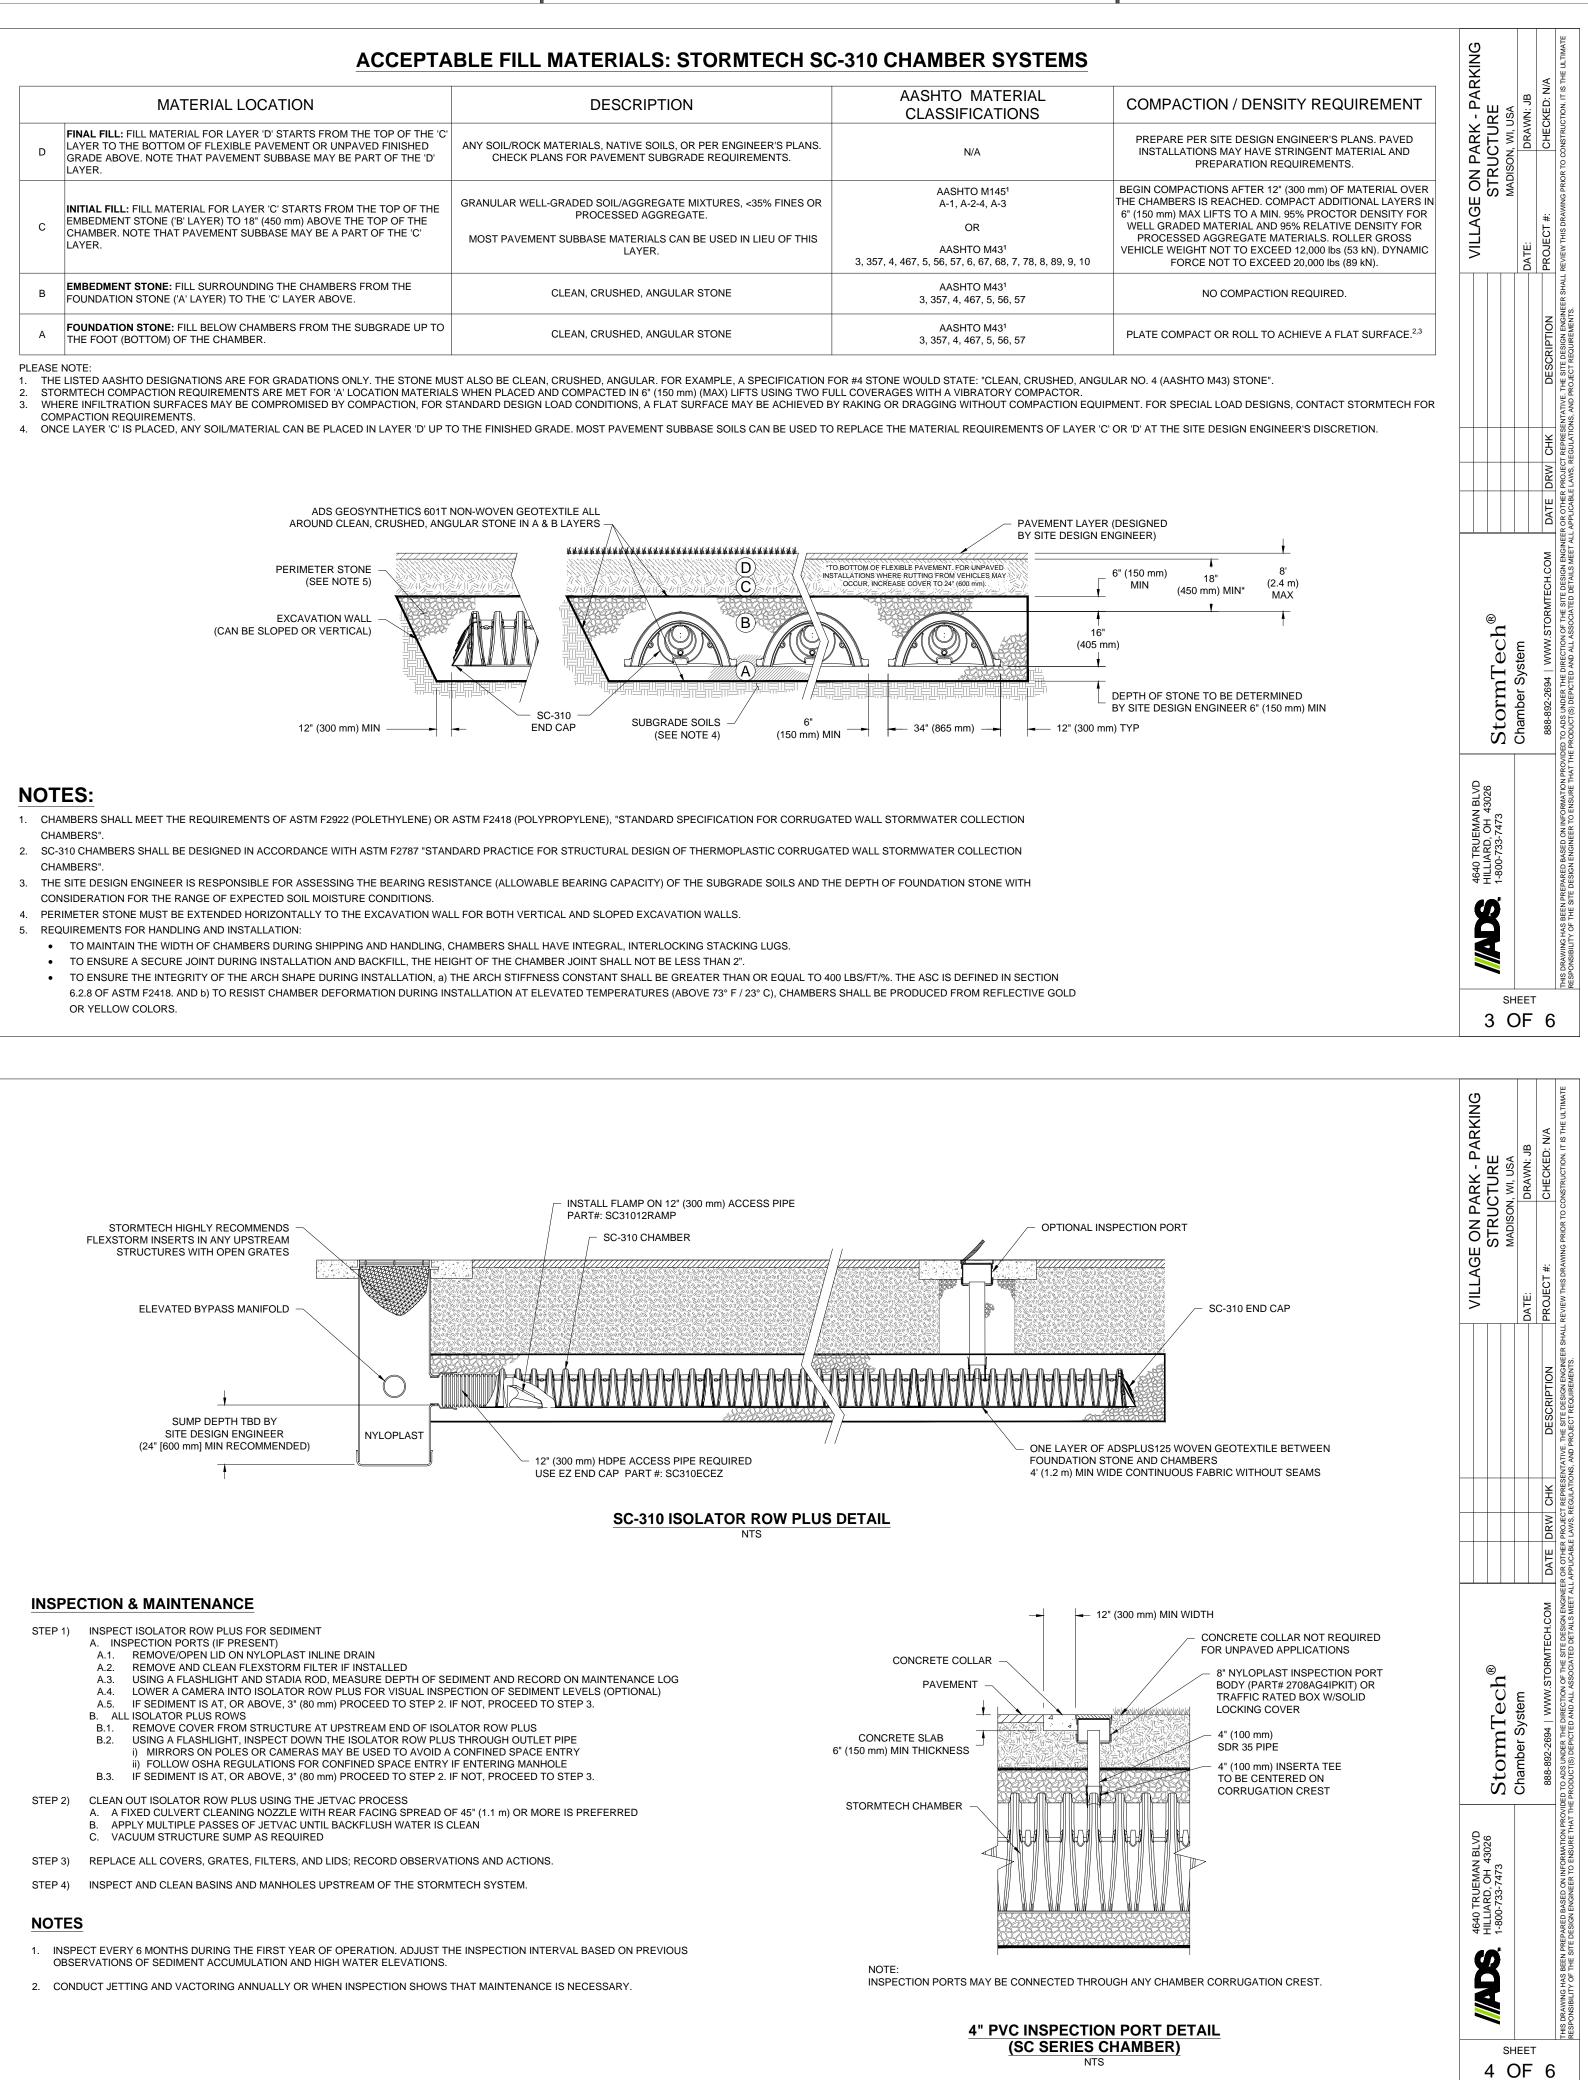

TE DESIGN

ORM CATCH IT" INSERTS DURING CONSTRUCTION FOR ALL INLETS TO PROTECT THE SUBSURFACE ROM CONSTRUCTION SITE RUNOFF.

### UIPMENT

E INSTALLED IN ACCORDANCE WITH THE "STORMTECH SC-310/SC-740/DC-780 CONSTRUCTION GUIDE". TOVER SC-310 & SC-740 CHAMBERS IS LIMITED:

TRUCKS, OR EXCAVATORS ARE ALLOWED UNTIL PROPER FILL DEPTHS ARE REACHED IN ACCORDANCE 740/DC-780 CONSTRUCTION GUIDE". N EQUIPMENT CAN BE FOUND IN THE "STORMTECH SC-310/SC-740/DC-780 CONSTRUCTION GUIDE". MATERIALS OVER THE CHAMBERS IS REQUIRED FOR DUMP TRUCK TRAVEL OR DUMPING.

E BETWEEN THE ROWS OF CHAMBERS MAY CAUSE DAMAGE TO THE CHAMBERS AND IS NOT AN ERS DAMAGED BY THE "DUMP AND PUSH" METHOD ARE NOT COVERED UNDER THE STORMTECH

I ANY QUESTIONS ON INSTALLATION REQUIREMENTS OR WEIGHT LIMITS FOR CONSTRUCTION EQUIPMENT.



3







| INC | <u>JIE3</u>                                                                                                                                    |
|-----|------------------------------------------------------------------------------------------------------------------------------------------------|
| 1.  | INSPECT EVERY 6 MONTHS DURING THE FIRST YEAR OF OPERATION. ADJUST THE INSP<br>OBSERVATIONS OF SEDIMENT ACCUMULATION AND HIGH WATER ELEVATIONS. |
| 2.  | CONDUCT JETTING AND VACTORING ANNUALLY OR WHEN INSPECTION SHOWS THAT MA                                                                        |
|     |                                                                                                                                                |

4





10461/\_2110461 - Par