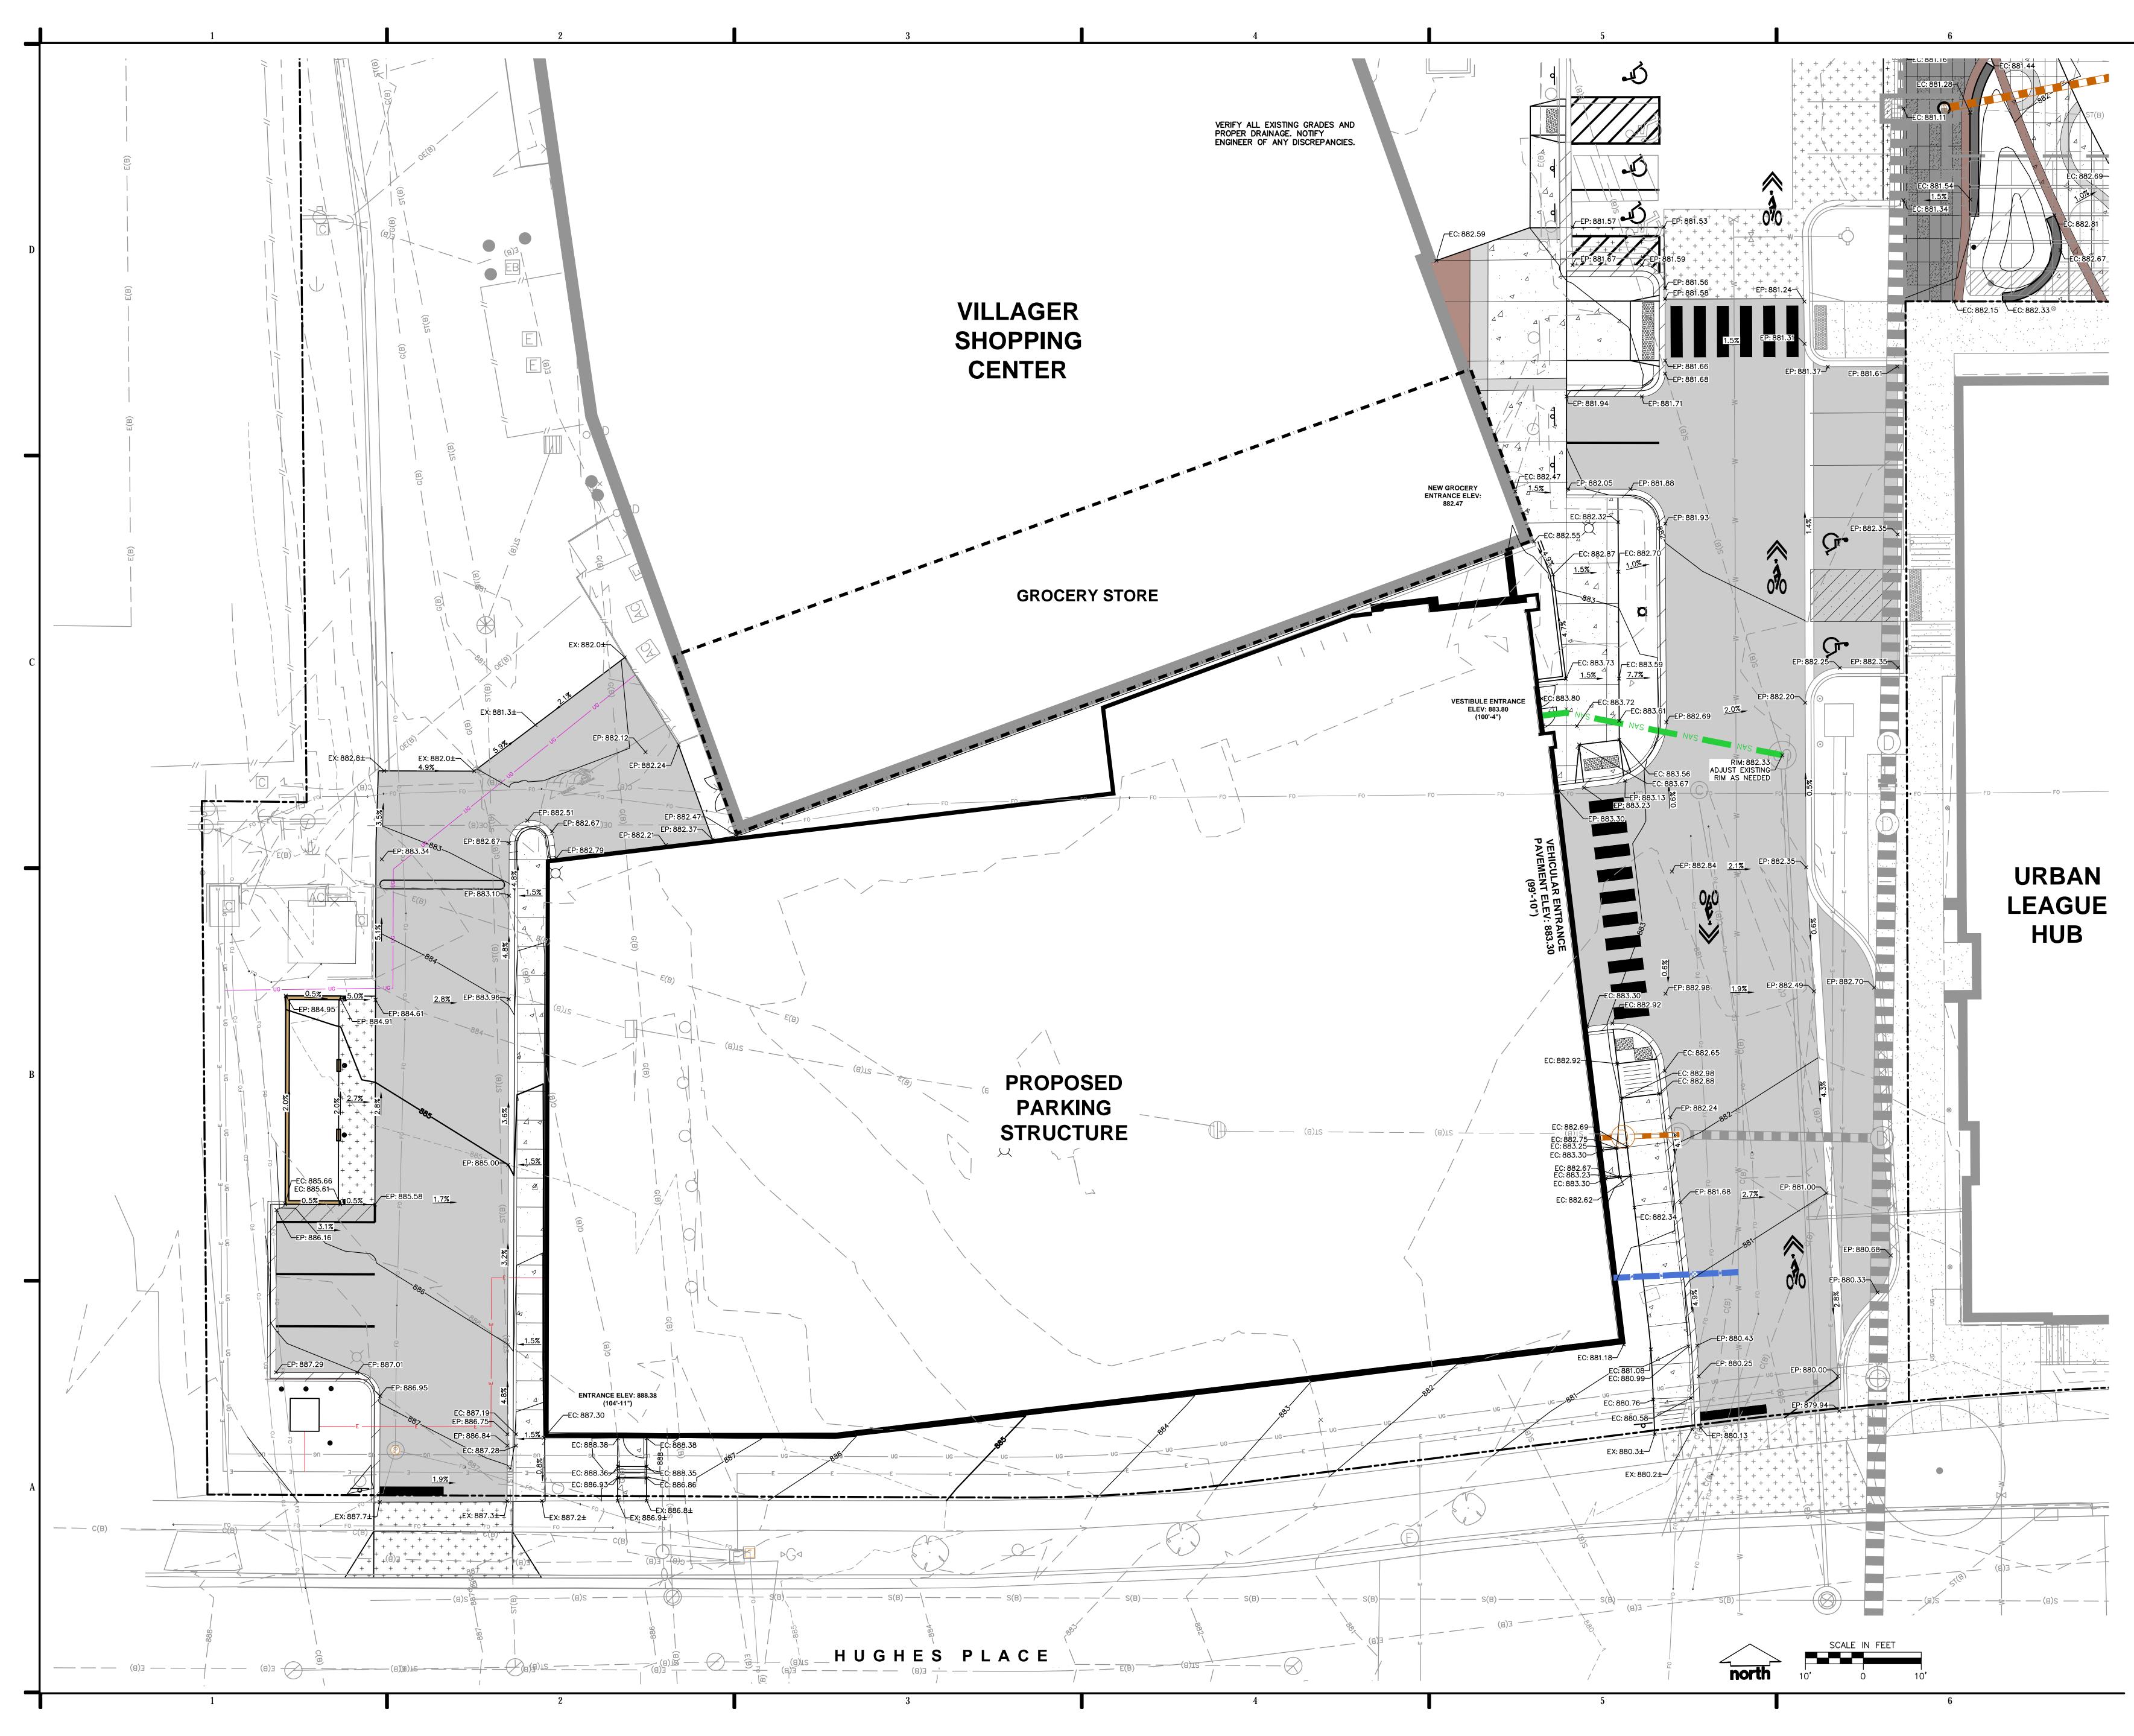

# VILLAGE ON PARK PARKING STRUCTURE AND SITE IMPROVEMENTS FOR THE **COMMUNITY DEVELOPMENT AUTHORITY OF THE CITY OF MADISON 808 HUGHES PLACE, MADISON WI 53713** PROJECT DESCRIPTION: SIX-LEVEL, 295 STALL PARKING GARAGE WITH SITE IMPROVEMENTS **BID DOCUMENTS 07-28-2023**